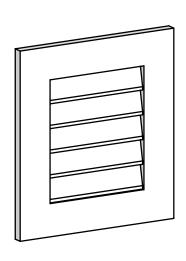

## **GVPVE18X2001SN**

18"W X 20"H RECTANGLE SURFACE MOUNT PVC GABLE VENT: NON-FUNCTIONAL, W/ 3-1/2"W X 1"P STANDARD FRAME

**FRONT** 

SIDE

LOUVER HEIGHT: 2 5/8"

LOUVER QTY: 5

EKENA MILLWORK 2300 WEST MAIN ST. CLARKSVILLE, TX 75426 TOLL FREE: 866-607-0453 WWW.EKENAMILLWORK.COM