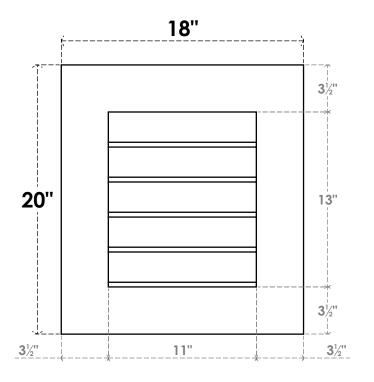

## **GVPVE18X2001SN**

18"W X 20"H RECTANGLE SURFACE MOUNT PVC GABLE VENT: NON-FUNCTIONAL, W/ 3-1/2"W X 1"P STANDARD FRAME

**FRONT** 

SIDE

LOUVER HEIGHT: 2 5/8"

LOUVER QTY: 5

EKENA MILLWORK 2300 WEST MAIN ST. CLARKSVILLE, TX 75426 TOLL FREE: 866-607-0453 WWW.EKENAMILLWORK.COM