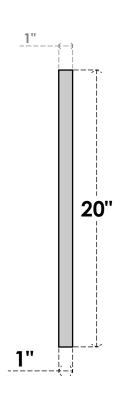

## **GVPVE18X2001SN**

18"W X 20"H RECTANGLE SURFACE MOUNT PVC GABLE VENT: NON-FUNCTIONAL, W/ 3-1/2"W X 1"P STANDARD FRAME

**FRONT** 

SIDE

LOUVER HEIGHT: 2 5/8"

LOUVER QTY: 5

EKENA MILLWORK 2300 WEST MAIN ST. CLARKSVILLE, TX 75426 TOLL FREE: 866-607-0453 WWW.EKENAMILLWORK.COM