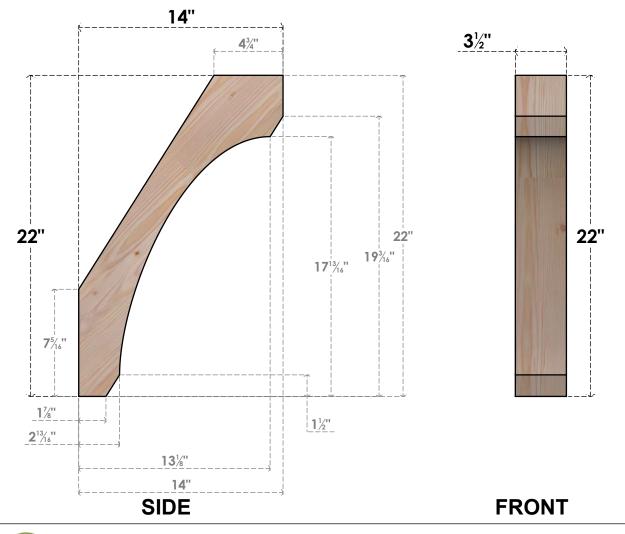

## BRC04X14X22LEC00SDF

3 1/2"W X 14"D X 22"H LEGACY SMOOTH BRACE, DOUGLAS FIR

**EKENA MILLWORK** 2300 WEST MAIN ST. CLARKSVILLE, TX 75426 TOLL FREE: 866-607-0453 WWW.EKENAMILLWORK.COM