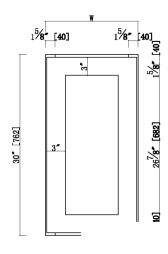

# One Door Wall Cabinet

#### Specifications

3" Wide Shaker Door

3/4"Solid maple face frame, Fully overlay with 1/4" reveal

MDF with wood veneer for door center for espresso finish

3/4" solid maple door frame for espresso finish

3/4" Premium HDF door for white finish

Soft-closing hinge, 6 way adjustable

1/2" plywood with poplar veneer for side panels, bottom panels

Metal Clips connectors, 2 adjustable shelf

RTA construction,

**CARB P2 compliant** 



#### Dimensions







## Warranty & Compliances

Warranty Limited 1 year warranty

California 93120 Compliant



### Finishes/Colors

| Espresso Finish | White Finish    |
|-----------------|-----------------|
| 12" x 12" x 30" |                 |
| 15" x 12" x 30" | 15" x 12" x 30" |
| 18" x 12" x 30" | 18" x 12" x 30" |
| 21" x 12" x 30" | 21" x 12" x 30" |