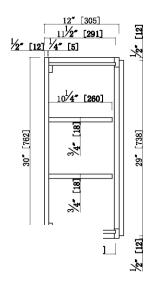

# One Door Wall Cabinet

#### Specifications

3" Wide Shaker Door

3/4"Solid maple face frame, Fully overlay with 1/4" reveal

MDF with wood veneer for door center for espresso finish

3/4" solid maple door frame for espresso finish

3/4" Premium HDF door for white finish

Soft-closing hinge, 6 way adjustable

1/2" plywood with poplar veneer for side panels, bottom panels

Metal Clips connectors, 2 adjustable shelf

RTA construction,

**CARB P2 compliant** 



#### Dimensions







## Warranty & Compliances

Warranty Limited 1 year warranty

California 93120 Compliant



### Finishes/Colors

| Espresso Finish | White Finish    |
|-----------------|-----------------|
| 12" x 12" x 30" |                 |
| 15" x 12" x 30" | 15" x 12" x 30" |
| 18" x 12" x 30" | 18" x 12" x 30" |
| 21" x 12" x 30" | 21" x 12" x 30" |