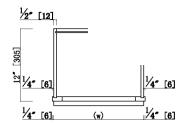

# One Door Wall Cabinet

#### Specifications

3" Wide Shaker Door

3/4"Solid maple face frame, Fully overlay with 1/4" reveal

MDF with wood veneer for door center for espresso finish

3/4" solid maple door frame for espresso finish

3/4" Premium HDF door for white finish

Soft-closing hinge, 6 way adjustable

1/2" plywood with poplar veneer for side panels, bottom panels

Metal Clips connectors, 2 adjustable shelf

RTA construction,

**CARB P2 compliant** 



#### Dimensions







## Warranty & Compliances

Warranty Limited 1 year warranty

California 93120 Compliant



### Finishes/Colors

| Espresso Finish | White Finish    |
|-----------------|-----------------|
| 12" x 12" x 30" |                 |
| 15" x 12" x 30" | 15" x 12" x 30" |
| 18" x 12" x 30" | 18" x 12" x 30" |
| 21" x 12" x 30" | 21" x 12" x 30" |