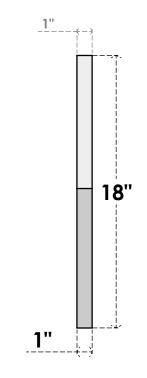

## GVPOT30X1801SF

30"W X 18"H OCTAGONAL TOP SURFACE MOUNT PVC GABLE VENT: FUNCTIONAL, W/ 3-1/2"W X **1"P STANDARD FRAME** 

FRONT

VENTING AREA: 14.64 SQ IN LOUVER HEIGHT: 2 3/4" LOUVER QTY: 4