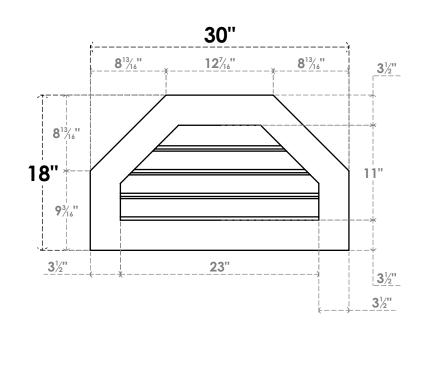

## GVPOT30X1801SF

30"W X 18"H OCTAGONAL TOP SURFACE MOUNT PVC GABLE VENT: FUNCTIONAL, W/ 3-1/2"W X **1"P STANDARD FRAME** 

FRONT

VENTING AREA: 14.64 SQ IN LOUVER HEIGHT: 2 3/4" LOUVER QTY: 4