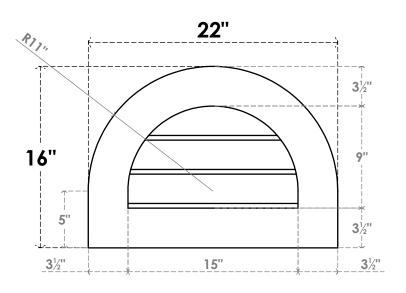

## GVPRT22X1601SN

22"W X 16"H ROUND TOP SURFACE MOUNT PVC GABLE VENT: NON-FUNCTIONAL, W/ 3-1/2"W X 1"P STANDARD FRAME

**FRONT** 

SIDE

LOUVER HEIGHT: 3" LOUVER QTY: 3

1. INSTALLATION TO BE COMPLETED IN ACCORDANCE WITH MANUFACTURER'S SPECIFICATIONS. 2. DRAWING MAY NOT BE TO SCALE