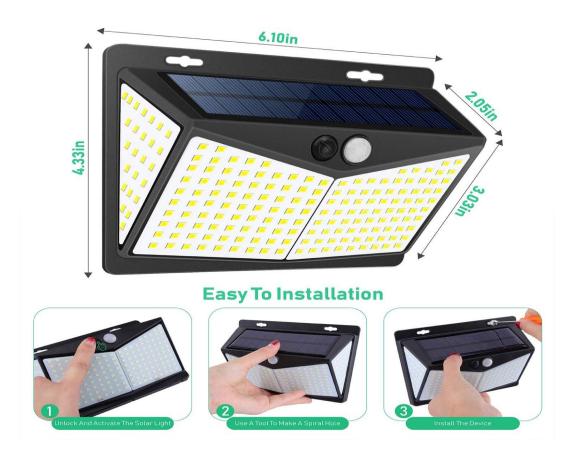

please allow the batteries to full charge for 2 or 3 sunny days before turning the lights on for the first time.
- 2. Emergency Light Mode: If you press the switch button for more than 3 seconds, It will enter emergency lighting mode, Which mean the solar light will remain bright and it can be applied to the scene requiring emergency lighting. At this time, It consumes electricity fast and it can about last for 3-5 hours.
- 3. Please put the lamp under the sun for several hours, To collect as much as power, Please install the solar panel towards the sun as much as possible.
- 4. When the light is flashing or the icon is not lit when you press the button, It means low battery.
- 5. When using it for the first time, please charge it for several hours under the sun.

### Product size chart