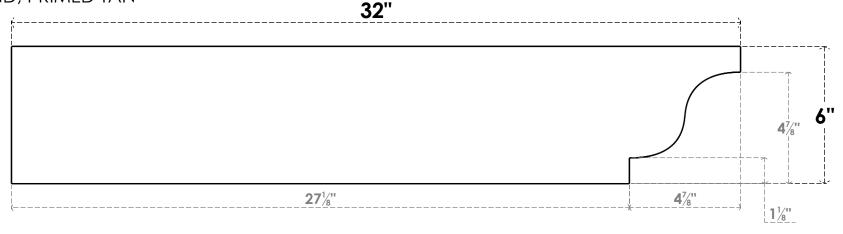

## ITEM NUMBER: RFTURS020X06000X32000X006NEW00RCPR

2"W X 6"H X 32"L TIMBERTHANE ROUGH CEDAR NEWPORT FAUX WOOD SOLID RAFTER TAIL, 6"L END, PRIMED TAN

## SIDE PROFILE