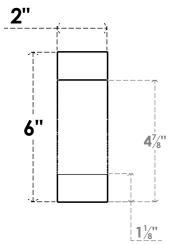

## ITEM NUMBER: RFTURS020X06000X32000X006NEW00RCPR

2"W X 6"H X 32"L TIMBERTHANE ROUGH CEDAR NEWPORT FAUX WOOD SOLID RAFTER TAIL, 6"L END, PRIMED TAN

## **FRONT PROFILE**