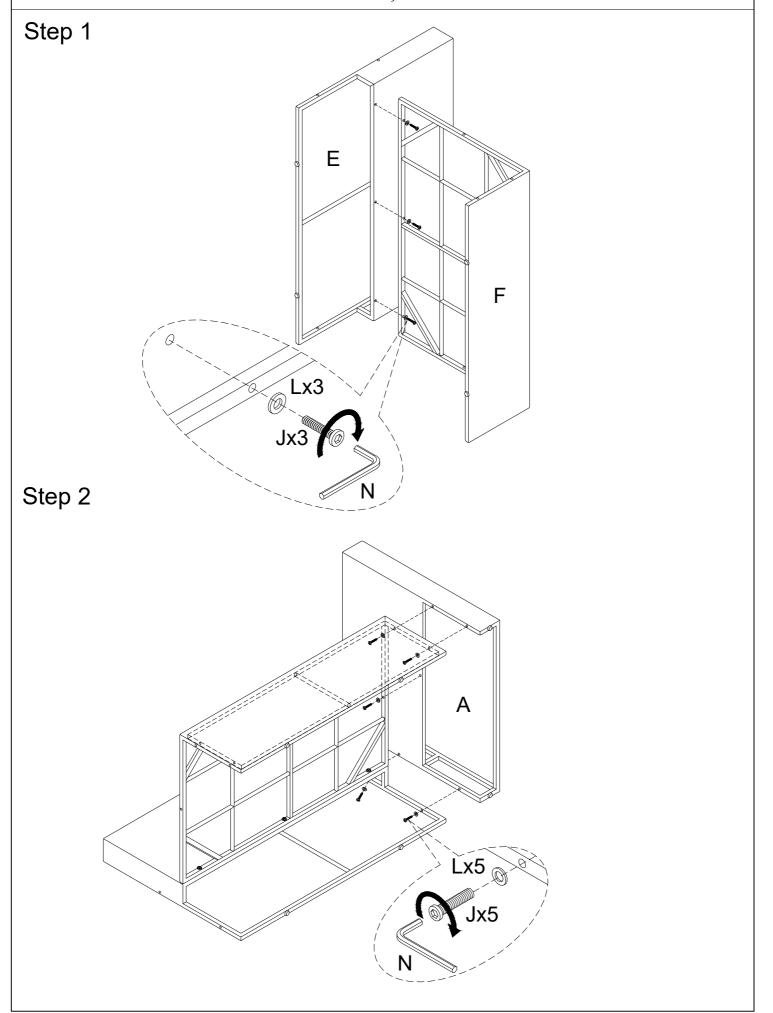

### Parts List 2PCS Α В 2PCS C 1PCS D 1PCS Ε 2PCS 2PCS G 1PCS Н 1PCS 1PCS Screw list M6\*30mm J 28PCS K M6\*50mm 5PCS M 5 PCS 38PCS Ν Ο 1PCS 1PCS P 1PCS R 1PCS 4PCS 2PCS

Step 1

Step 2

Step 1

Step 2

Step 1

Step 2