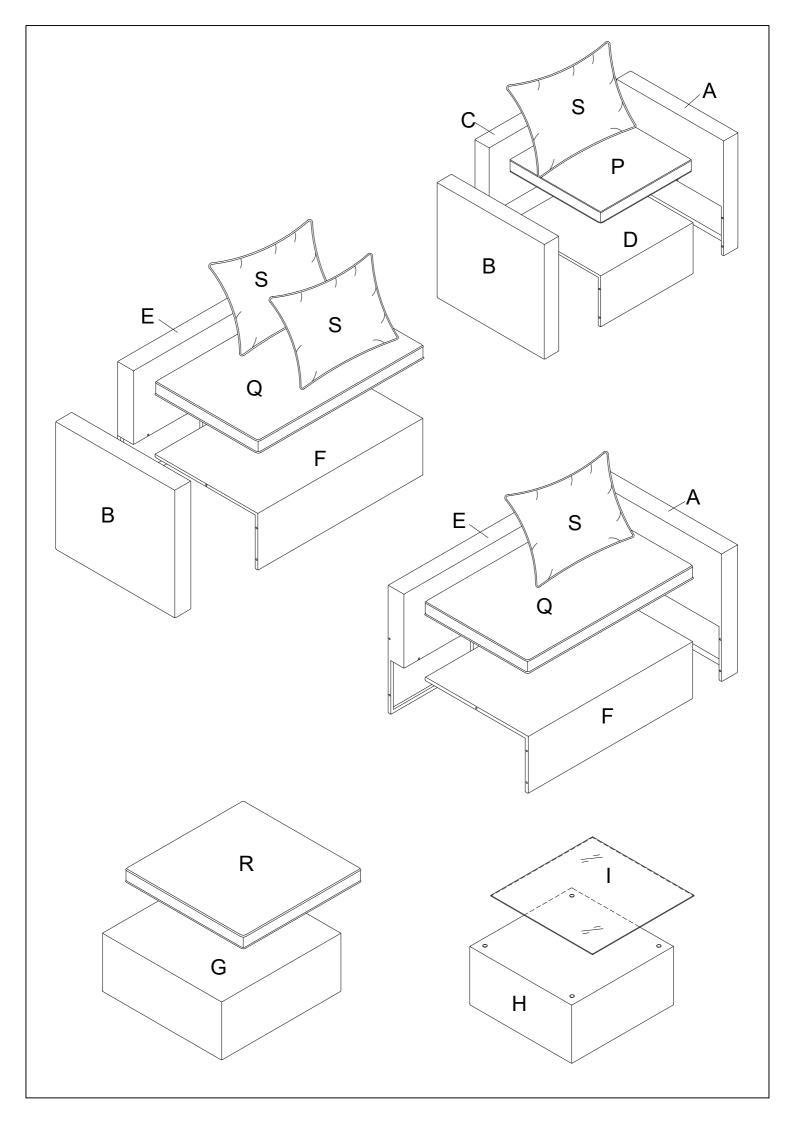

### Parts List 2PCS Α В 2PCS C 1PCS D 1PCS Ε 2PCS 2PCS G 1PCS Н 1PCS 1PCS Screw list M6\*30mm J 28PCS K M6\*50mm 5PCS M 5 PCS 38PCS Ν Ο 1PCS 1PCS P 1PCS R 1PCS 4PCS 2PCS

Step 1

Step 2

Step 1

Step 2

Step 1

Step 2