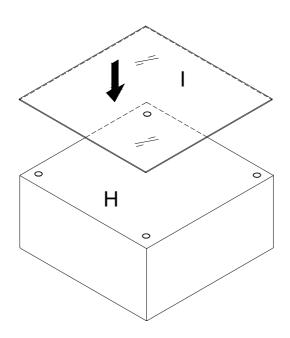

### Parts List 2PCS Α В 2PCS C 1PCS D 1PCS Ε 2PCS 2PCS G 1PCS Н 1PCS 1PCS Screw list M6\*30mm J 28PCS K M6\*50mm 5PCS M 5 PCS 38PCS Ν Ο 1PCS 1PCS P 1PCS R 1PCS 4PCS 2PCS

Step 1

Step 2

Step 1

Step 2

Step 1

Step 2