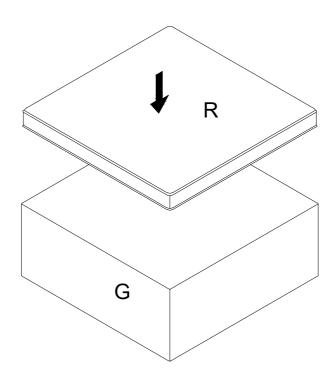

### Parts List 2PCS Α В 2PCS C 1PCS D 1PCS Ε 2PCS 2PCS G 1PCS Н 1PCS 1PCS Screw list M6\*30mm J 28PCS K M6\*50mm 5PCS M 5 PCS 38PCS Ν Ο 1PCS 1PCS P 1PCS R 1PCS 4PCS 2PCS

Step 1

Step 2

Step 1

Step 2

Step 1

Step 2