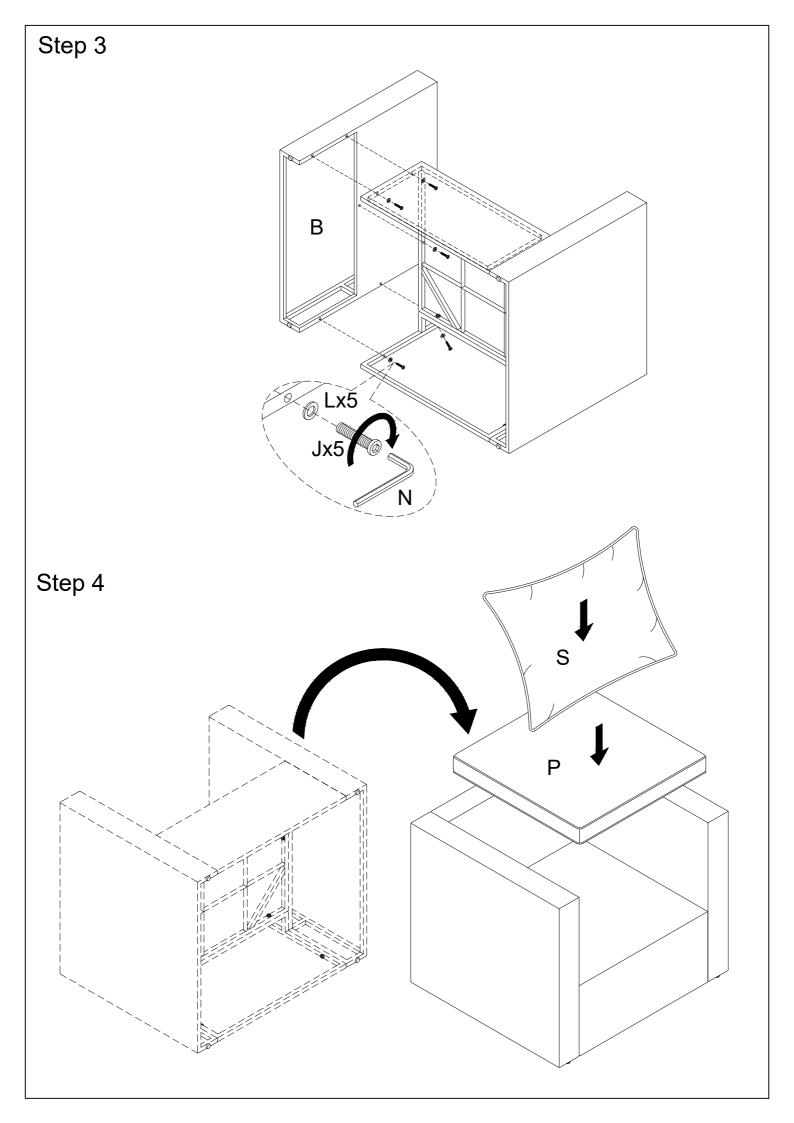

### Parts List 2PCS Α В 2PCS C 1PCS D 1PCS Ε 2PCS 2PCS G 1PCS Н 1PCS 1PCS Screw list M6\*30mm J 28PCS K M6\*50mm 5PCS M 5 PCS 38PCS Ν Ο 1PCS 1PCS P 1PCS R 1PCS 4PCS 2PCS

Step 1

Step 2

Step 1

Step 2

Step 1

Step 2