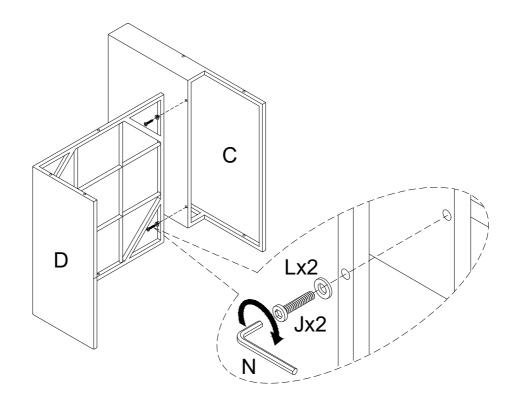

### Parts List 2PCS Α В 2PCS C 1PCS D 1PCS Ε 2PCS 2PCS G 1PCS Н 1PCS 1PCS Screw list M6\*30mm J 28PCS K M6\*50mm 5PCS M 5 PCS 38PCS Ν Ο 1PCS 1PCS P 1PCS R 1PCS 4PCS 2PCS

Step 1

Step 2

Step 1

Step 2

Step 1

Step 2