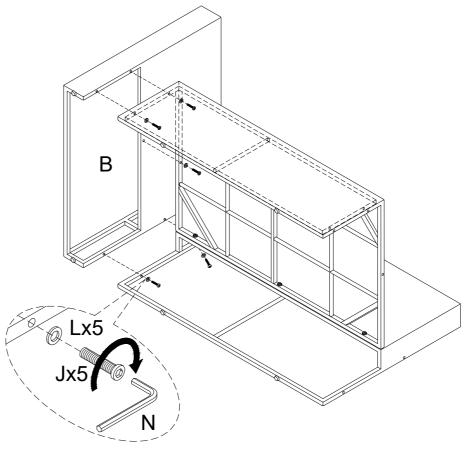

### Parts List 2PCS Α В 2PCS C 1PCS D 1PCS Ε 2PCS 2PCS G 1PCS Н 1PCS 1PCS Screw list M6\*30mm J 28PCS K M6\*50mm 5PCS M 5 PCS 38PCS Ν Ο 1PCS 1PCS P 1PCS R 1PCS 4PCS 2PCS

Step 1

Step 2

Step 1

Step 2

Step 1

Step 2