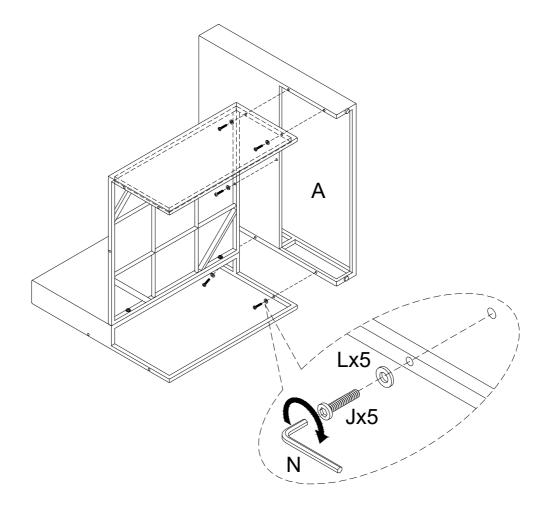

### Parts List 2PCS Α В 2PCS C 1PCS D 1PCS Ε 2PCS 2PCS G 1PCS Н 1PCS 1PCS Screw list M6\*30mm J 28PCS K M6\*50mm 5PCS M 5 PCS 38PCS Ν Ο 1PCS 1PCS P 1PCS R 1PCS 4PCS 2PCS

Step 1

Step 2

Step 1

Step 2

Step 1

Step 2