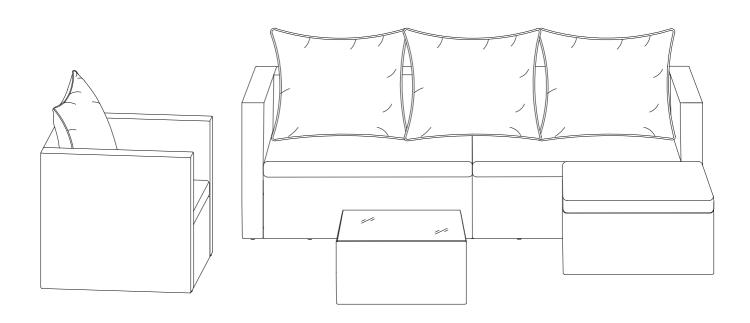

## 5 Seater Garden Furniture Set



#### **WARNING:**

- Two or more people are required for this assembly.
- Some parts may contain sharp edges, please wear protective gloves.
- Keep all children and pets away from assembly area.
- Make sure all screws are tightened before use.
- Weight limited for each set: 250 lbs (113.5kg) .

#### **Care and Maintenance:**

- Clean the Sofa completely with a soft dry towel before use.
- Wipe off any dirt when not in use and wash with mild soapy water; Rinse thoroughly and dry completely.
- Check nuts and bolts, re-tighten if necessary.
- Stored away the cushions when not in use to prolong the life of your product.

Support Email: info@bigzzia.com

www.bigzzia.com

### Parts List 2PCS Α В 2PCS C 1PCS D 1PCS Ε 2PCS 2PCS G 1PCS Н 1PCS 1PCS Screw list M6\*30mm J 28PCS K M6\*50mm 5PCS M 5 P