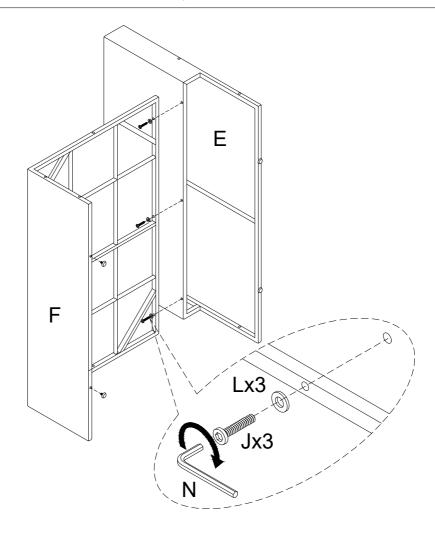

### Parts List 2PCS Α В 2PCS C 1PCS D 1PCS Ε 2PCS 2PCS G 1PCS Н 1PCS 1PCS Screw list M6\*30mm J 28PCS K M6\*50mm 5PCS M 5 PCS 38PCS Ν Ο 1PCS 1PCS P 1PCS R 1PCS 4PCS 2PCS

Step 1

Step 2

Step 1

Step 2

Step 1

Step 2