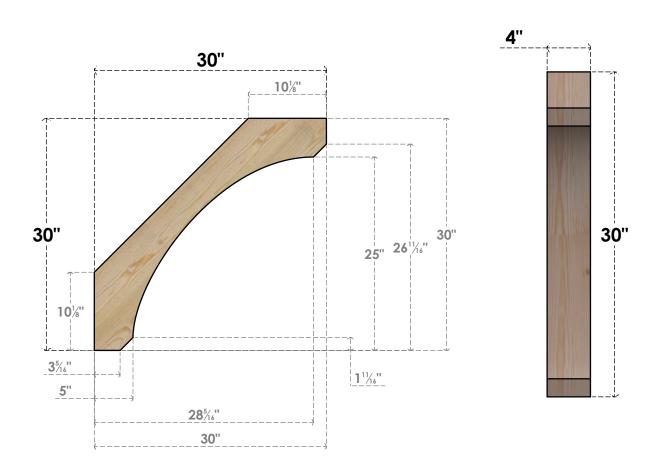

## BRC04X30X30LEC00RDF

4"W X 30"D X 30"H LEGACY ROUGH SAWN BRACE, DOUGLAS FIR

SIDE

## **FRONT**

**EKENA MILLWORK** 2300 WEST MAIN ST. CLARKSVILLE, TX 75426 TOLL FREE: 866-607-0453 WWW.EKENAMILLWORK.COM