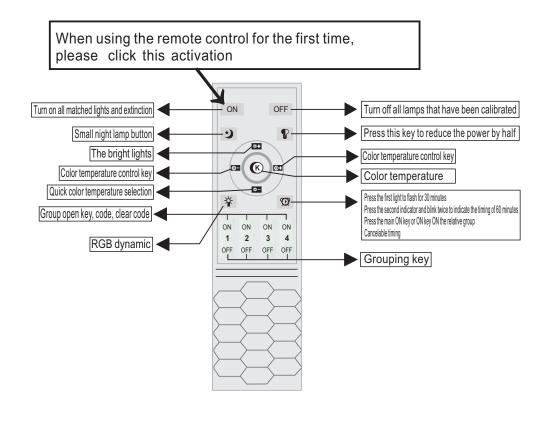

## When the remote control does not work, please follow the steps below to repair:

First, replace the remote control battery and make sure the battery is fully charged

Second, clearing code (The method is as follows)

Third, matching code (The method is as follows)

## The method for clearing code:

Press the "ON" key 5 times in a row within 3 seconds of re-turning on the light, and the light flashes 6 times, that the code is cleared successfully.

## The method for matching code:

Press and hold the "ON1" key within 3 seconds of turning on the light, the light flashes slowly for 3 times. then the code matching is successful.