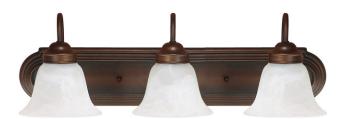

# **3 LIGHT VANITY**

**Burnished Bronze** 

Available Finishes: Burnished Bronze (BB)

## **DIMENSIONS**

Dimensions: 24"W x 8"H x 8"E

Product Weight: 5.5 lbs.

Backplate: 24"W x 4.75"H x 1"E Junction: Ctr/Top: 2.5"; Ctr/Btm: 5.5"

#### **GLASS DESCRIPTION**

White Faux Alabaster Glass Glass Dimensions: 6"W X 4.5"H