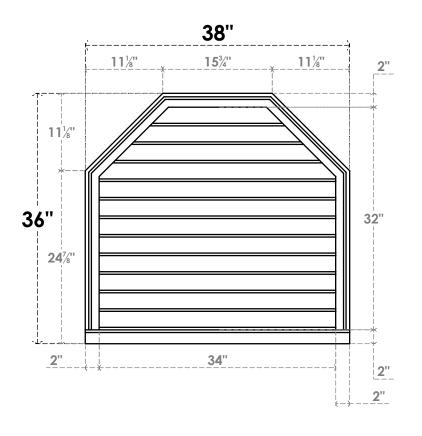

## GVPOT38X3603SN

38"W X 36"H OCTAGONAL TOP SURFACE MOUNT PVC GABLE VENT: NON-FUNCTIONAL, W/ 2"W X 2"P BRICKMOULD SILL FRAME

LOUVER HEIGHT: 2 5/8"

LOUVER QTY: 12

**FRONT** 

SIDE

EKENA MILLWORK 2300 WEST MAIN ST. CLARKSVILLE, TX 75426 TOLL FREE: 866-607-0453 WWW.EKENAMILLWORK.COM