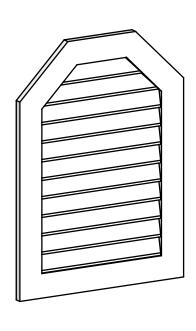

## GVPOT26X3601SN

26"W X 36"H OCTAGONAL TOP SURFACE MOUNT PVC GABLE VENT: NON-FUNCTIONAL, W/ 3-1/2"W X 1"P STANDARD FRAME

LOUVER HEIGHT: 2 5/8"

LOUVER QTY: 11

**FRONT** 

SIDE

EKENA MILLWORK 2300 WEST MAIN ST. CLARKSVILLE, TX 75426 TOLL FREE: 866-607-0453 WWW.EKENAMILLWORK.COM