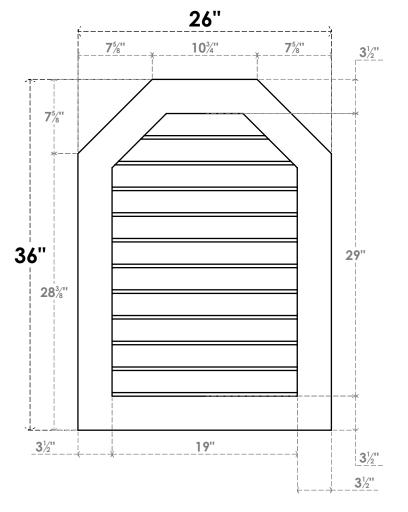

## GVPOT26X3601SN

26"W X 36"H OCTAGONAL TOP SURFACE MOUNT PVC GABLE VENT: NON-FUNCTIONAL, W/ 3-1/2"W X 1"P STANDARD FRAME

LOUVER HEIGHT: 2 5/8"

LOUVER QTY: 11

**FRONT** 

SIDE

EKENA MILLWORK 2300 WEST MAIN ST. CLARKSVILLE, TX 75426 TOLL FREE: 866-607-0453 WWW.EKENAMILLWORK.COM