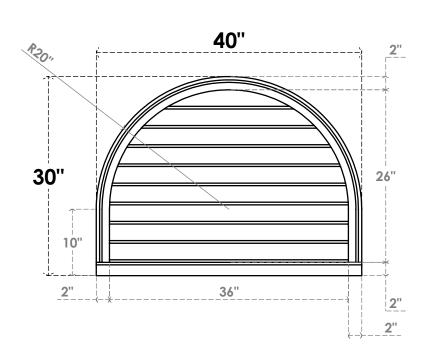

## GVPRT40X3003SN

40"W X 30"H ROUND TOP SURFACE MOUNT PVC GABLE VENT: NON-FUNCTIONAL, W/ 2"W X 2"P **BRICKMOULD SILL FRAME** 

LOUVER HEIGHT: 2 7/8"

LOUVER QTY: 9

**FRONT** 

SIDE

1. INSTALLATION TO BE COMPLETED IN ACCORDANCE WITH MANUFACTURER'S SPECIFICATIONS. 2. DRAWING MAY NOT BE TO SCALE