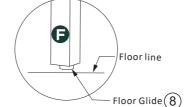

## NOTE:

The center support leg glide recommended adjusted approximately 1/4" off ofthe floor. The glide will touch the floor after a mattress is placed on the bedframe.

Do not place a mattress on bedframe until it is fully assembled and the bedframe located in your desired location. Sliding the bed with weight upon it can compromise the integrity ofthe center support legs.

Lastly, place the trundle bed & drawers inside.

COMPLETED ASSEMBLY