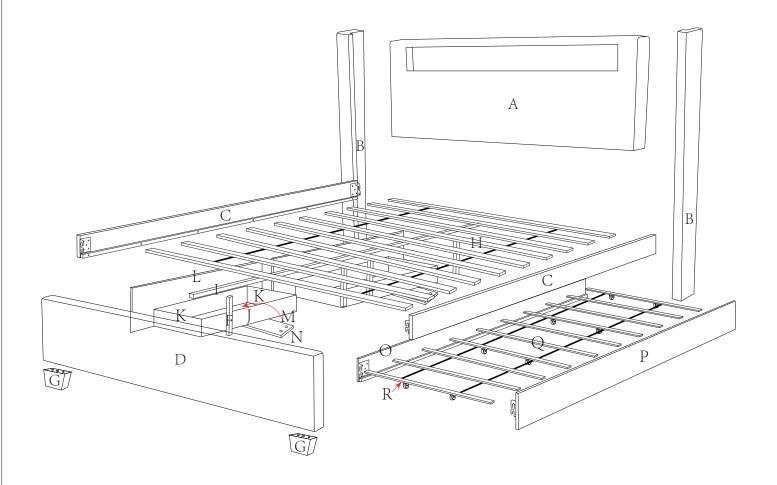

## ASSEMBLY INSTRUCTION

Bed Parts are shipped inside a compartment in the storage of the headboard.

| NO | PART LIST (BOX 1 OF 2)  | QTY    |
|----|-------------------------|--------|
| A  | Headboard               | 1 pc   |
| В  | Wing                    | 2 pcs  |
| F  | Center Support Leg      | 4 pcs  |
| G  | Bed Leg                 | 2 pcs  |
| Q  | Trundle Bed Slat (Twin) | 10 pcs |
| М  | Drawer Bottom Panel     | 2 pcs  |
| N  | Drawer Support          | 2 pcs  |
| Н  | Bed Slat Queen          | 10 pcs |
| R  | Trundle Slat Cube       | 8 pcs  |

|   | PART LIST (BOX 2 OF 2)  |       |
|---|-------------------------|-------|
| С | Side Rail               | 2 pcs |
| D | Footboard               | 1 pc  |
| I | Center Support Rail     | 1 pc  |
| J | Drawer Back Panel       | 2 pcs |
| K | Drawer Side Panel       | 4 pcs |
| 0 | Trundle Long Panel (i)  | 1 pc  |
| Р | Trundle Long Panel (ii) | 1 pc  |
| L | Drawer Front Panel      | 2 pcs |