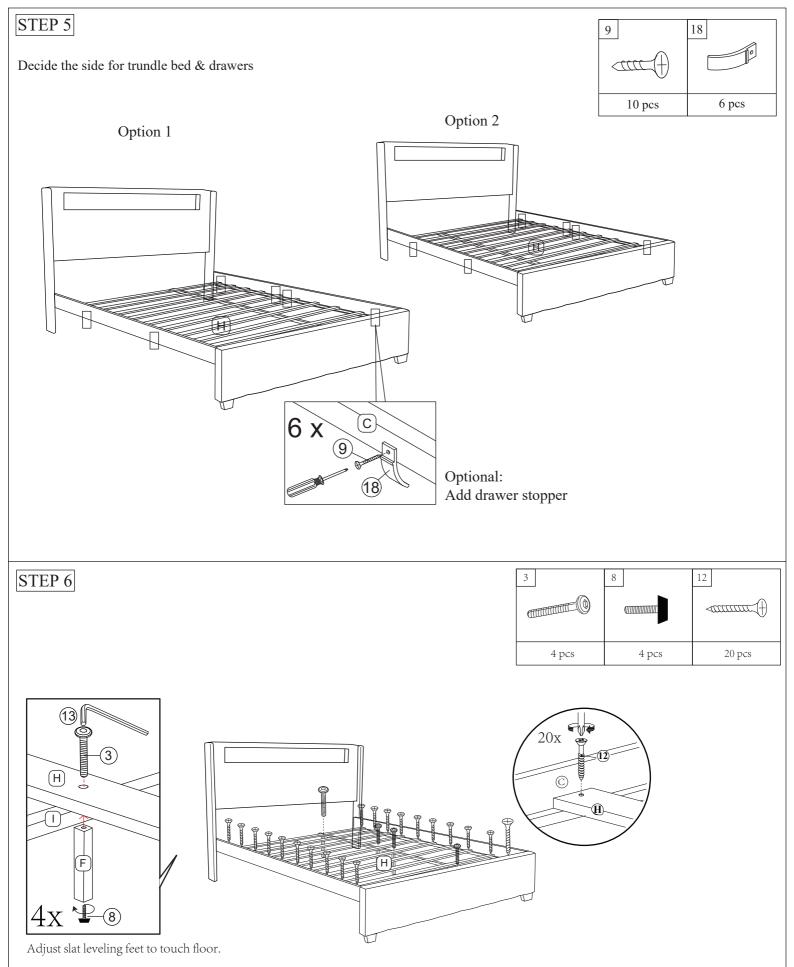

## ASSEMBLY INSTRUCTION

Bed Parts are shipped inside a compartment in the storage of the headboard.

| NO | PART LIST (BOX 1 OF 2)  | QTY    |
|----|-------------------------|--------|
| A  | Headboard               | 1 pc   |
| В  | Wing                    | 2 pcs  |
| F  | Center Support Leg      | 4 pcs  |
| G  | Bed Leg                 | 2 pcs  |
| Q  | Trundle Bed Slat (Twin) | 10 pcs |
| М  | Drawer Bottom Panel     | 2 pcs  |
| N  | Drawer Support          | 2 pcs  |
| Н  | Bed Slat Queen          | 10 pcs |
| R  | Trundle Slat Cube       | 8 pcs  |

|   | PART LIST (BOX 2 OF 2)  |       |
|---|-------------------------|-------|
| С | Side Rail               | 2 pcs |
| D | Footboard               | 1 pc  |
| I | Center Support Rail     | 1 pc  |
| J | Drawer Back Panel       | 2 pcs |
| K | Drawer Side Panel       | 4 pcs |
| 0 | Trundle Long Panel (i)  | 1 pc  |
| Р | Trundle Long Panel (ii) | 1 pc  |
| L | Drawer Front Panel      | 2 pcs |

| NO | HARDWARE LIST (BOX 1 OF 2) | QTY    |
|----|----------------------------|--------|
| 1  | JCBB M8 x 25mm             | 4 pcs  |
| 2  | JCBC M6 x 70mm             | 2 pcs  |
| 3  | JCBC M6 x 60mm             | 4 pcs  |
| 4  | JCBC M6 x 35mm             | 6 pcs  |
| 5  | Remote                     | 1 pc   |
| 6  | Flat Washer M6             | 8 pcs  |
| 7  | Dowel M8                   | 4 pcs  |
| 8  | Adjuster M6                | 4 pcs  |
| 9  | CSK M4 x 20mm              | 10 pcs |
| 10 | U-Bracket                  | 1 pc   |
| 11 | CSK M3.5 x 16mm            | 56 pcs |
| 12 | CSK M4 x 30mm              | 40 pcs |
| 13 | Allen Key M4(65mm)         | 1 pc   |

| NO | HARDWARE LIST (BOX 1 OF 2) | QTY    |
|----|----------------------------|--------|
| 14 | Allen Key M5(65mm)         | 1 pc   |
| 15 | CSK M4 x 38mm              | 16 pcs |
| 16 | Wheel                      | 16 pcs |
| 17 | CSK M4 x 32mm              | 16 pcs |
| 18 | Stopper                    | 6 pcs  |
| 19 | Adapter                    | 1 pc   |
| 20 | CSK M4 X 25MM              | 8 pcs  |
| 21 | JCBB M8 x 50mm             | 6 pcs  |