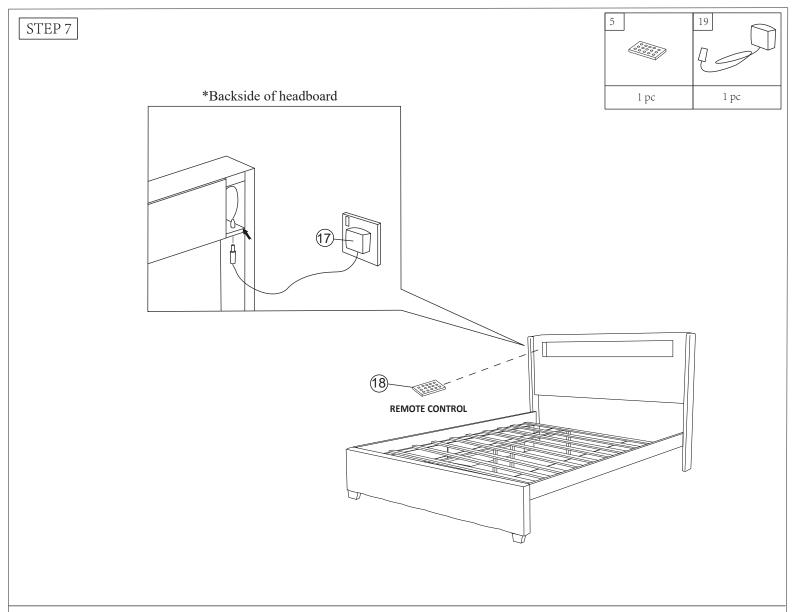

| NO | HARDWARE LIST (BOX 1 OF 2) | QTY    |
|----|----------------------------|--------|
| 1  | JCBB M8 x 25mm             | 4 pcs  |
| 2  | JCBC M6 x 70mm             | 2 pcs  |
| 3  | JCBC M6 x 60mm             | 4 pcs  |
| 4  | JCBC M6 x 35mm             | 6 pcs  |
| 5  | Remote                     | 1 pc   |
| 6  | Flat Washer M6             | 8 pcs  |
| 7  | Dowel M8                   | 4 pcs  |
| 8  | Adjuster M6                | 4 pcs  |
| 9  | CSK M4 x 20mm              | 10 pcs |
| 10 | U-Bracket                  | 1 pc   |
| 11 | CSK M3.5 x 16mm            | 56 pcs |
| 12 | CSK M4 x 30mm              | 40 pcs |
| 13 | Allen Key M4(65mm)         | 1 pc   |

| NO | HARDWARE LIST (BOX 1 OF 2) | QTY    |
|----|----------------------------|--------|
| 14 | Allen Key M5(65mm)         | 1 pc   |
| 15 | CSK M4 x 38mm              | 16 pcs |
| 16 | Wheel                      | 16 pcs |
| 17 | CSK M4 x 32mm              | 16 pcs |
| 18 | Stopper                    | 6 pcs  |
| 19 | Adapter                    | 1 pc   |
| 20 | CSK M4 X 25MM              | 8 pcs  |
| 21 | JCBB M8 x 50mm             | 6 pcs  |