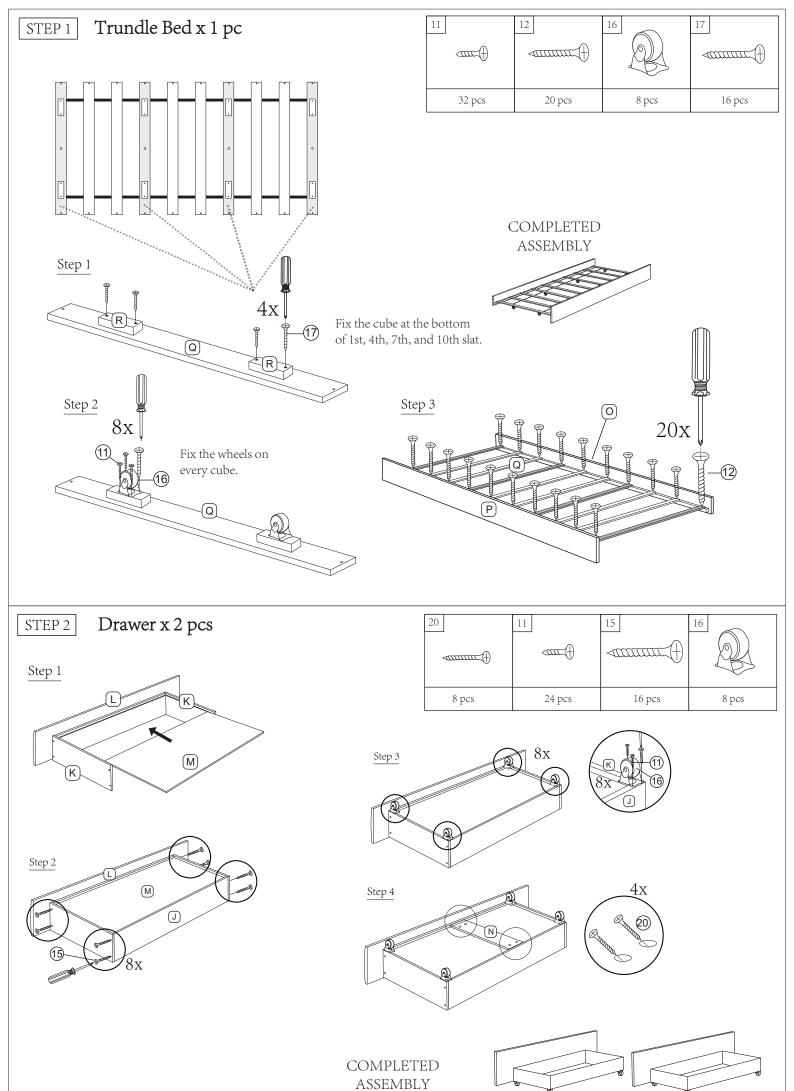

## ASSEMBLY INSTRUCTION

Bed Parts are shipped inside a compartment in the storage of the headboard.

| NO | PART LIST (BOX 1 OF 2)  | QTY    |
|----|-------------------------|--------|
| A  | Headboard               | 1 pc   |
| В  | Wing                    | 2 pcs  |
| F  | Center Support Leg      | 4 pcs  |
| G  | Bed Leg                 | 2 pcs  |
| Q  | Trundle Bed Slat (Twin) | 10 pcs |
| М  | Drawer Bottom Panel     | 2 pcs  |
| N  | Drawer Support          | 2 pcs  |
| Н  | Bed Slat Queen          | 10 pcs |
| R  | Trundle Slat Cube       | 8 pcs  |

|   | PART LIST (BOX 2 OF 2)  |       |
|---|-------------------------|-------|
| С | Side Rail               | 2 pcs |
| D | Footboard               | 1 pc  |
| I | Center Support Rail     | 1 pc  |
| J | Drawer Back Panel       | 2 pcs |
| K | Drawer Side Panel       | 4 pcs |
| 0 | Trundle Long Panel (i)  | 1 pc  |
| Р | Trundle Long Panel (ii) | 1 pc  |
| L | Drawer Front Panel      | 2 pcs |

| NO | HARDWARE LIST (BOX 1 OF 2) | QTY    |
|----|----------------------------|--------|
| 1  | JCBB M8 x 25mm             | 4 pcs  |
| 2  | JCBC M6 x 70mm             | 2 pcs  |
| 3  | JCBC M6 x 60mm             | 4 pcs  |
| 4  | JCBC M6 x 35mm             | 6 pcs  |
| 5  | Remote                     | 1 pc   |
| 6  | Flat Washer M6             | 8 pcs  |
| 7  | Dowel M8                   | 4 pcs  |
| 8  | Adjuster M6                | 4 pcs  |
| 9  | CSK M4 x 20mm              | 10 pcs |
| 10 | U-Bracket                  | 1 pc   |
| 11 | CSK M3.5 x 16mm            | 56 pcs |
| 12 | CSK M4 x 30mm              | 40 pcs |
| 13 | Allen Key M4(65mm)         | 1 pc   |

| NO | HARDWARE LIST (BOX 1 OF 2) | QTY    |
|----|----------------------------|--------|
| 14 | Allen Key M5(65mm)         | 1 pc   |
| 15 | CSK M4 x 38mm              | 16 pcs |
| 16 | Wheel                      | 16 pcs |
| 17 | CSK M4 x 32mm              | 16 pcs |
| 18 | Stopper                    | 6 pcs  |
| 19 | Adapter                    | 1 pc   |
| 20 | CSK M4 X 25MM              | 8 pcs  |
| 21 | JCBB M8 x 50mm             | 6 pcs  |