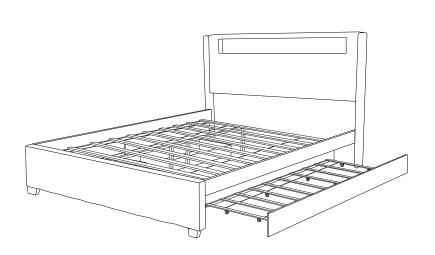

dance. Be sure you have all wooden furniture parts on a clean and flat surface, such as carpet or rug, to prevent from being scratched.

## CAUTION:

- 1. Do not Full Tighten the nut or screw until all ready to assemble.
- 2. Do not Over Tighten the nut or screw to avoid causing damages to the thread.
- 3. Keep all hardware part out reach of children.















## NOTE:

The center support leg glide recommended adjusted approximately 1/4" off ofthe floor. The glide will touch the floor after a mattress is placed on the bedframe.

Do not place a mattress on bedframe until it is fully assembled and the bedframe located in your desired location. Sliding the bed with weight upon it can compromise the integrity ofthe center support legs.



Lastly, place the trundle bed & drawers inside.



COMPLETED ASSEMBLY