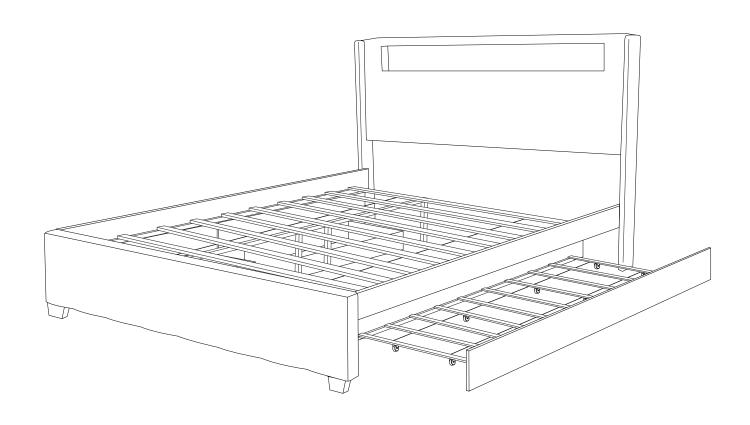

## ASSEMBLY INSTRUCTION





Bed Parts are shipped inside a compartment in the storage of the headboard.



| NO | PART LIST (BOX 1 OF 2)  | QTY    |
|----|-------------------------|--------|
| A  | Headboard               | 1 pc   |
| В  | Wing                    | 2 pcs  |
| F  | Center Support Leg      | 4 pcs  |
| G  | Bed Leg                 | 2 pcs  |
| Q  | Trundle Bed Slat (Twin) | 10 pcs |
| М  | Drawer Bottom Panel     | 2 pcs  |
| N  | Drawer Support          | 2 pcs  |
| Н  | Bed Slat Queen          | 10 pcs |
| R  | Trundle Slat Cube       | 8 pcs  |

|   | PART LIST (BOX 2 OF 2)  |       |
|---|-------------------------|-------|
| С | Side Rail               | 2 pcs |
| D | Footboard               | 1 pc  |
| I | Center Support Rail     | 1 pc  |
| J | Drawer Back Panel       | 2 pcs |
| K | Drawer S