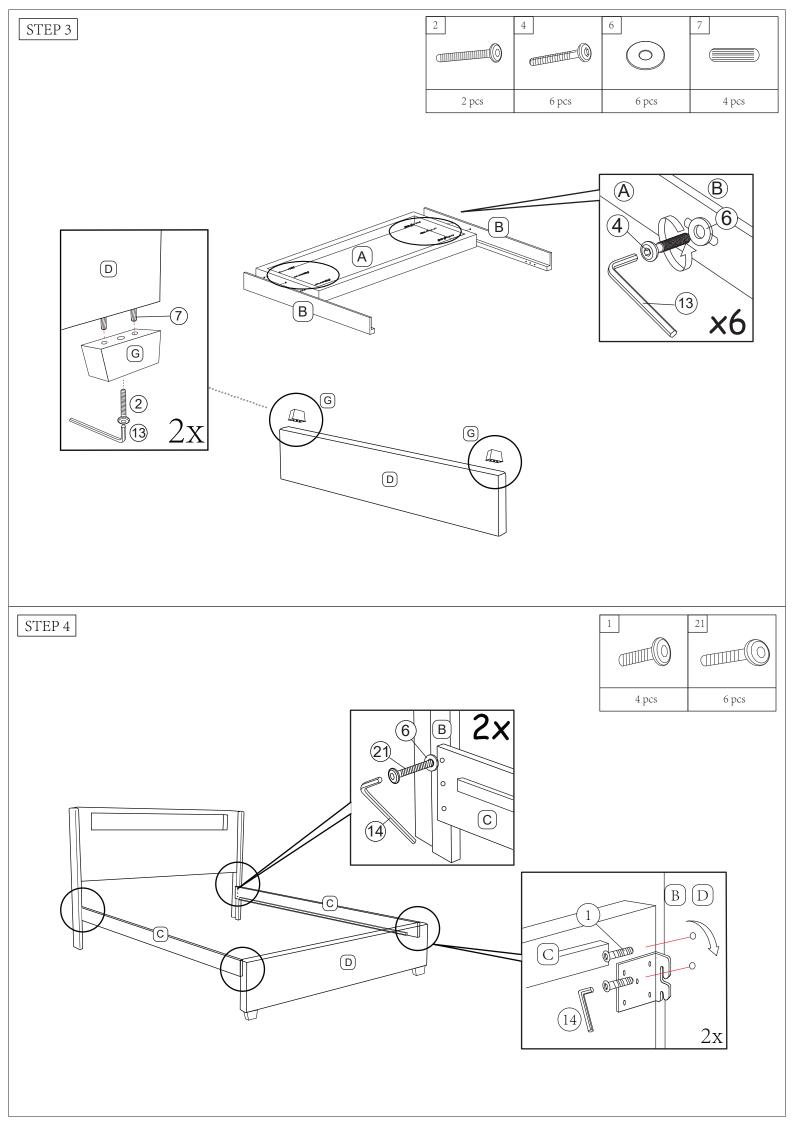

## ASSEMBLY INSTRUCTION

Bed Parts are shipped inside a compartment in the storage of the headboard.

| NO | PART LIST (BOX 1 OF 2)  | QTY    |
|----|-------------------------|--------|
| A  | Headboard               | 1 pc   |
| В  | Wing                    | 2 pcs  |
| F  | Center Support Leg      | 4 pcs  |
| G  | Bed Leg                 | 2 pcs  |
| Q  | Trundle Bed Slat (Twin) | 10 pcs |
| М  | Drawer Bottom Panel     | 2 pcs  |
| N  | Drawer Support          | 2 pcs  |
| Н  | Bed Slat Queen          | 10 pcs |
| R  | Trundle Slat Cube       | 8 pcs  |

|   | PART LIST (BOX 2 OF 2)  |       |
|---|-------------------------|-------|
| С | Side Rail               | 2 pcs |
| D | Footboard               | 1 pc  |
| I | Center Support Rail     | 1 pc  |
| J | Drawer Back Panel       | 2 pcs |
| K | Drawer Side Panel       | 4 pcs |
| 0 | Trundle Long Panel (i)  | 1 pc  |
| Р | Trundle Long Panel (ii) | 1 pc  |
| L | Drawer Front Panel      | 2 pcs |

| NO | HARDWARE LIST (BOX 1 OF 2) | QTY    |
|----|----------------------------|--------|
| 1  | JCBB M8 x 25mm             | 4 pcs  |
| 2  | JCBC M6 x 70mm             | 2 pcs  |
| 3  | JCBC M6 x 60mm             | 4 pcs  |
| 4  | JCBC M6 x 35mm             | 6 pcs  |
| 5  | Remote                     | 1 pc   |
| 6  | Flat Washer M6             | 8 pcs  |
| 7  | Dowel M8                   | 4 pcs  |
| 8  | Adjuster M6                | 4 pcs  |
| 9  | CSK M4 x 20mm              | 10 pcs |
| 10 | U-Bracket                  | 1 pc   |
| 11 | CSK M3.5 x 16mm            | 56 pcs |
| 12 | CSK M4 x 30mm              | 40 pcs |
| 13 | Allen Key M4(65mm)         | 1 pc   |

| NO | HARDWARE LIST (BOX 1 OF 2) | QTY    |
|----|----------------------------|--------|
| 14 | Allen Key M5(65mm)         | 1 pc   |
| 15 | CSK M4 x 38mm              | 16 pcs |
| 16 | Wheel                      | 16 pcs |
| 17 | CSK M4 x 32mm              | 16 pcs |
| 18 | Stopper                    | 6 pcs  |
| 19 | Adapter                    | 1 pc   |
| 20 | CSK M4 X 25MM              | 8 pcs  |
| 21 | JCBB M8 x 50mm             | 6 pcs  |