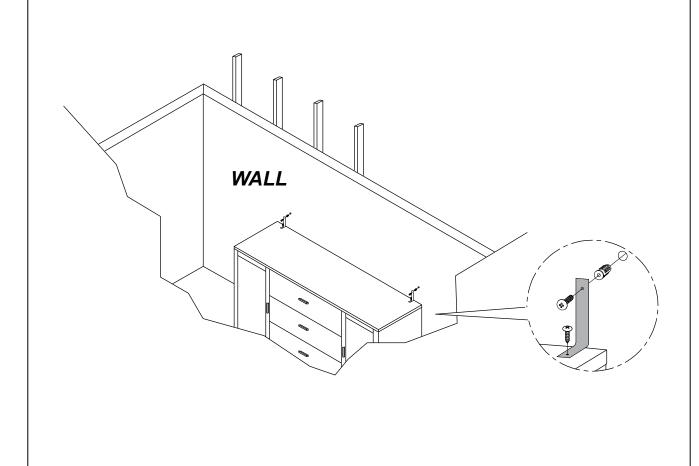

## **ANTI-TIPPING INSTALLMENT INSTRUCTIONS**

#### **FURNITURE TIPPING RESTRAINT**

#### **WARNING**

Injury may result from tipping furniture.

This restraint may protect against tipping furniture.

Do not allow children to climb on furniture.

This restraint is not a substitute for proper adult supervision.

Failure to detach this restraint before moving the furniture may result in injury and damage.

- 1. To attach the anti-tip strap, securely mount one end to the top of the case piece with the 5/8" screw.
- 2. Position the case piece against the wall in the desired location.
- 3. Pull the anti-tip strap taut and mark the position of where you will secure the other end on the wall.
- 4. Drill a 1-1/4" hole in the spot you marked.
- 5. Tap in plastic wall plug.
- 6. Fasten anti-tip strap with wall screw provided.

(Please install the anti-tiping kit in the middle of the case piece if only have one set of anti-tipping kit.)