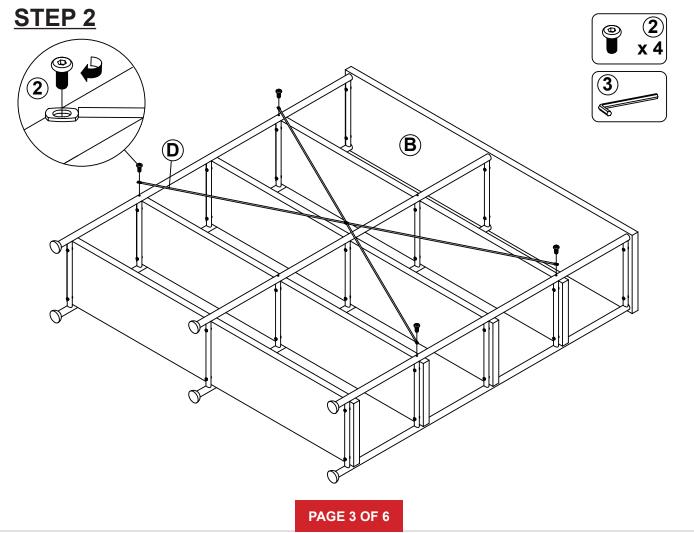

## HARDWARE IDENTIFICATION

| _  |                           |        |        |
|----|---------------------------|--------|--------|
| NO | DESCRIPTION               | FIGURE | Q'TY   |
| 1  | LARGE BOLT<br>M6x44mm BLK |        | 30 PCS |
| 2  | SHORT BOLT<br>M6x15mm BLK |        | 4 PCS  |
| 3  | ALLEN WRENCH 4mm SR       |        | 1 PC   |