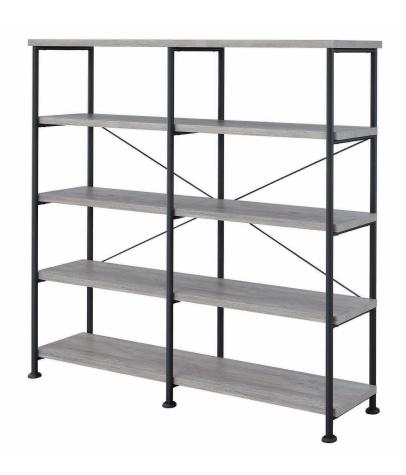

## ASSEMBLY INSTRUCTIONS



### **ASSEMBLY INSTRUCTIONS**

#### **ASSEMBLY TIPS:**

- Remove hardware from box and sort by size.
   Please check to see that all hardware and parts are present prior to start of assembly.
   Please follow attached instructions in the same sequence as numbered to assure fast & easy assembly.



#### WARNING!

1. Don't attempt to repair or modify parts that are broken or defective. Please contact the store immediately. 2. This product is for home use only and not intended for commercial establishments.





40 MINUTES

## PARTS IDENTIFICATION



## HARDWARE IDENTIFICATION

| _  |                           |        |        |
|----|---------------------------|--------|--------|
| NO | DESCRIPTION               | FIGURE | Q'TY   |
| 1  | LARGE BOLT<br>M6x44mm BLK |        | 30 PCS |
| 2