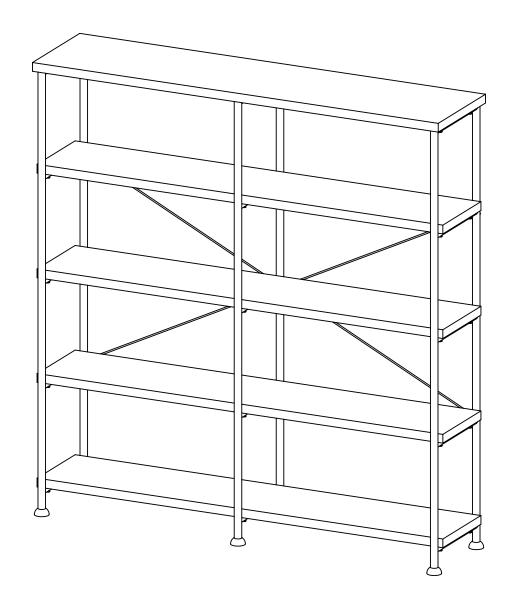

as numbered to assure fast & easy assembly.



#### WARNING!

1. Don't attempt to repair or modify parts that are broken or defective. Please contact the store immediately. 2. This product is for home use only and not intended for commercial establishments.





40 MINUTES

## PARTS IDENTIFICATION



## HARDWARE IDENTIFICATION

| _  |                           |        |        |
|----|---------------------------|--------|--------|
| NO | DESCRIPTION               | FIGURE | Q'TY   |
| 1  | LARGE BOLT<br>M6x44mm BLK |        | 30 PCS |
| 2  | SHORT BOLT<br>M6x15mm BLK |        | 4 PCS  |
| 3  | ALLEN WRENCH 4mm SR       |        | 1 PC   |

#### NOTE:

Phillips head screw driver is required in the assembly process; however, manufacturer does not provide this item.





# STEP 3 COMPLETE







## **ANTI-TIPPING INSTALLMENT INSTRUCTIONS**

#### **FURNITURE TIPPING RESTRAINT**

#### **WARNING**

Injury may result from tipping furniture.

This restraint may protect against tipping furniture.

Do not allow children to climb on furniture.

This restraint is not a substitute for proper adult supervision.

Failure to detach this restraint before moving the furniture may result in injury and damage.

- 1. To attach the anti-tip strap, securely mount one end to the top of the case piece with the 5/8" screw.
- 2. Position the case piece against the wall in the desired location.
- 3. Pull the anti-tip strap taut and mark the position of where you will secure the other end on the wall.
- 4. Drill a 1-1/4" hole in the spot you marked.
- 5. Tap in plastic wall plug.
- 6. Fasten anti-tip