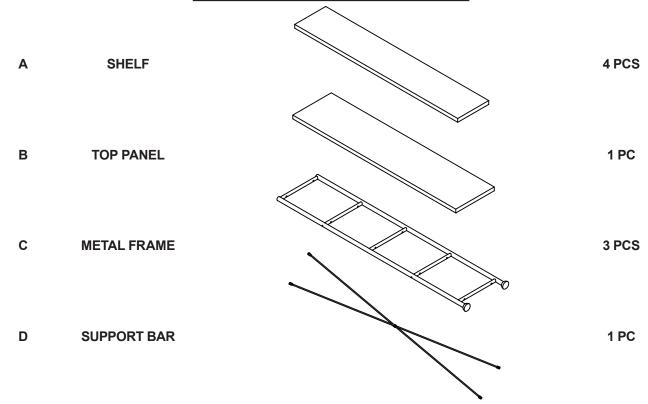

## ASSEMBLY INSTRUCTIONS



### **ASSEMBLY INSTRUCTIONS**

#### **ASSEMBLY TIPS:**

- Remove hardware from box and sort by size.
   Please check to see that all hardware and parts are present prior to start of assembly.
   Please follow attached instructions in the same sequence as numbered to assure fast & easy assembly.



#### WARNING!

1. Don't attempt to repair or modify parts that are broken or defective. Please contact the store immediately. 2. This product is for home use only and not intended for commercial establishments.





40 MINUTES

## PARTS IDENTIFICATION



## HARDWARE IDENTIFICATION

| _  |                           |        |        |
|----|---------------------------|--------|--------|
| NO | DESCRIPTION               | FIGURE | Q'TY   |
| 1  | LARGE BOLT<br>M6x44mm BLK |        | 30 PCS |
| 2  | SHORT BOLT<br>M6x15mm BLK |        | 4 PCS  |
| 3  | ALLEN WRENCH 4mm SR       |        | 1 PC   |

#### NOTE:

Phillips head screw driver is required in the assembly process; however, manufacturer does not provide this item.





# STEP 3 COMPLETE







## **ANTI-TIPPING INSTALLMENT INSTRUCTIONS**

#### **FURNITURE TIPPING RESTRAINT**

#### **WARNING**

Injury may result from tipping furniture.

This restraint may protect against tipping furniture.

Do not allow children to climb on furniture.

This restraint is not a substitute for proper adu