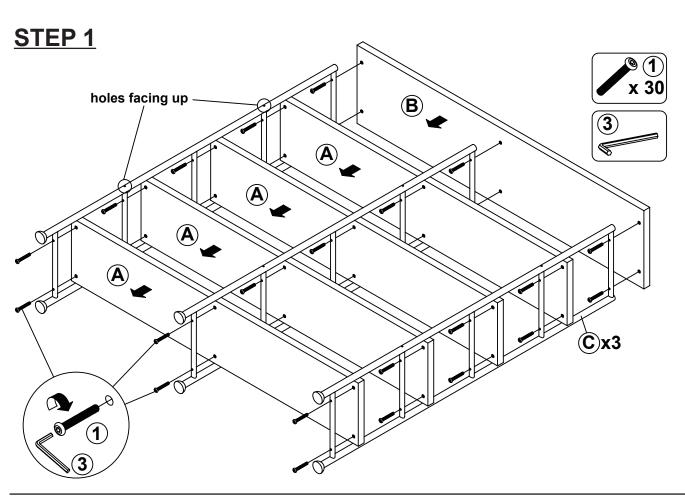

#### **ASSEMBLY TIPS:**

- Remove hardware from box and sort by size.
   Please check to see that all hardware and parts are present prior to start of assembly.
   Please follow attached instructions in the same sequence as numbered to assure fast & easy assembly.