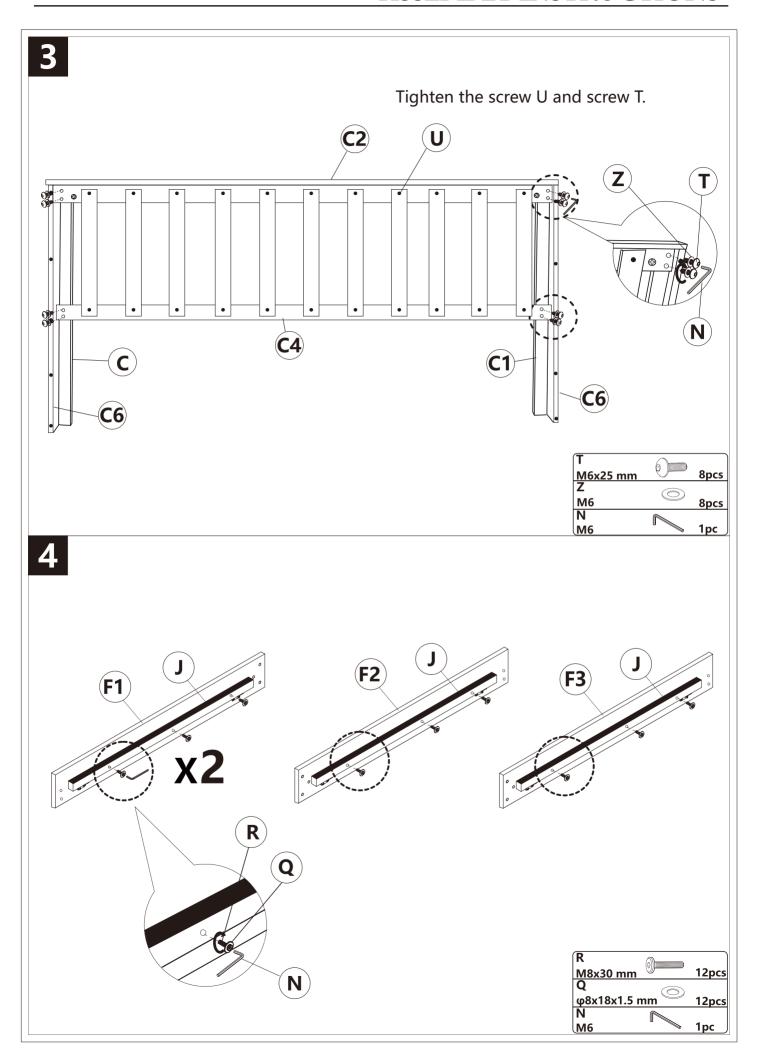

Please follow the instruction manuals and use a pad to protect the product during your assembly.

## Note:

- 1. Should be assembled on flat ground to keep balance.
- 2. Before completing the installation, do not tighten the screws.
- 3. Finally, tighten all the screws manually.

For easier and better assembly, **2** or more adults are required.