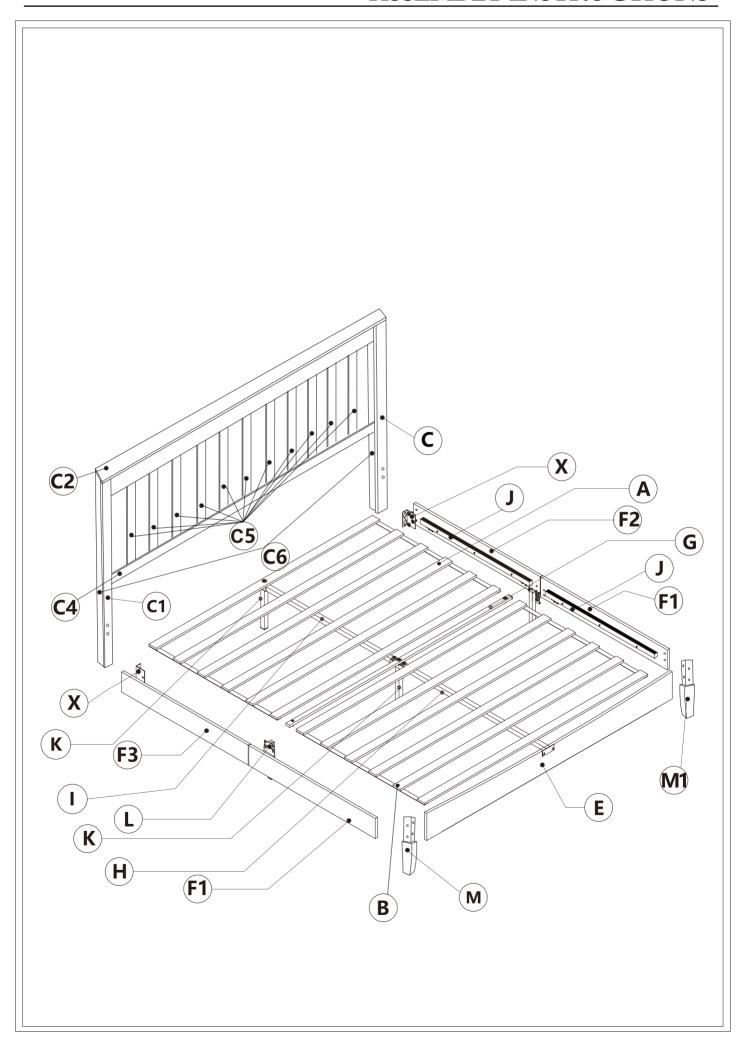

## Note:

- 1. Should be assembled on flat ground to keep balance.
- 2. Before completing the installation, do not tighten the screws.
- 3. Finally, tighten all the screws manually.

For easier and better assembly, **2** or more adults are required.