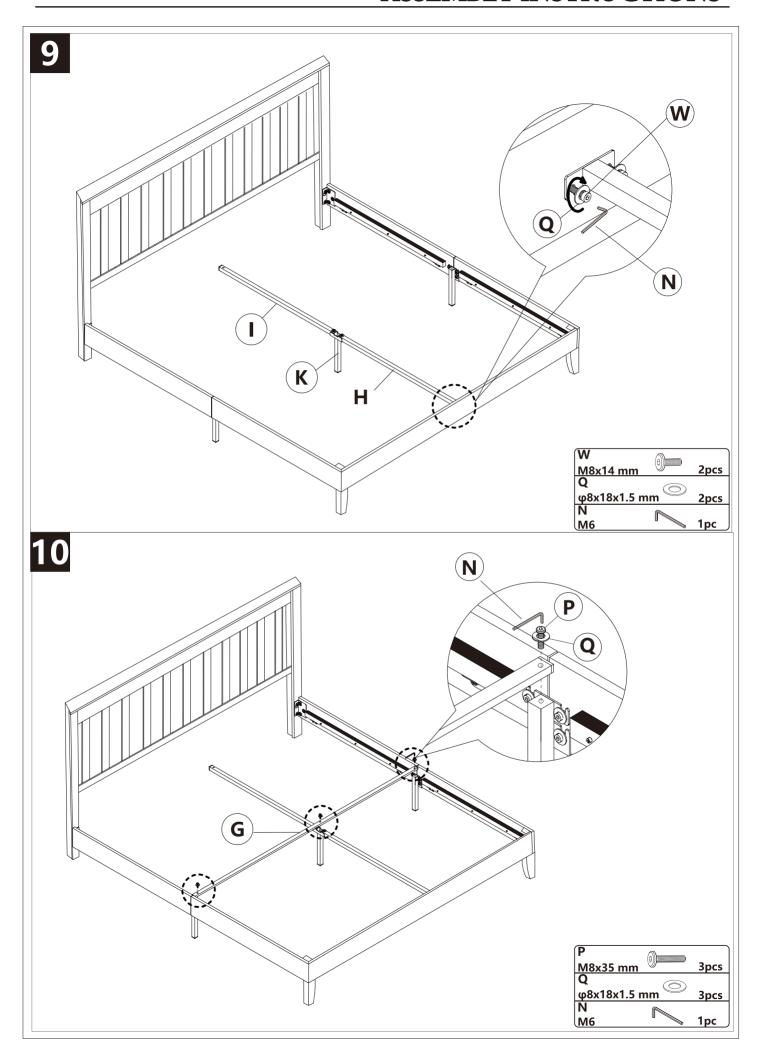

## **Wood Platform Bed**



## Dear Customers,

Thank you for purchasing our product. Please read this instruction manual carefully after receiving this product. It will help you assemble this product quickly, safely and correctly. You can keep this manual for future reference.



Please follow the instruction manuals and use a pad to protect the product during your assembly.





## Note:

- 1. Should be assembled on flat ground to keep balance.
- 2. Before completing the installation, do not tighten the screws.
- 3. Finally, tighten all the screws manually.



For easier and better assembly, **2** or more adults are required.