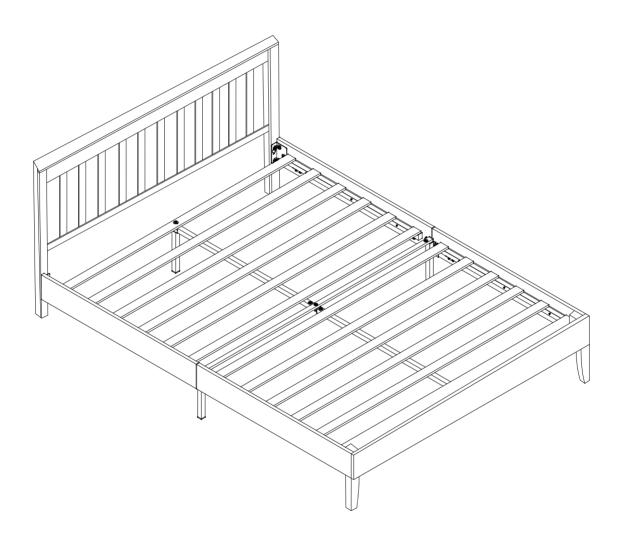

## **Wood Platform Bed**



## Dear Customers,

Thank you for purchasing our product. Please read this instruction manual carefully after receiving this product. It will help you assemble this product quickly, safely and correctly. You can keep this manual for future reference.



Please follow the instruction manuals and use a pad to protect the product during your assembly.





## Note:

- 1. Should be assembled on flat ground to keep balance.
- 2. Before completing the installation, do not tighten the screws.
- 3. Finally, tighten all the screws manually.



For easier and better assembly, **2** or more adults are required.