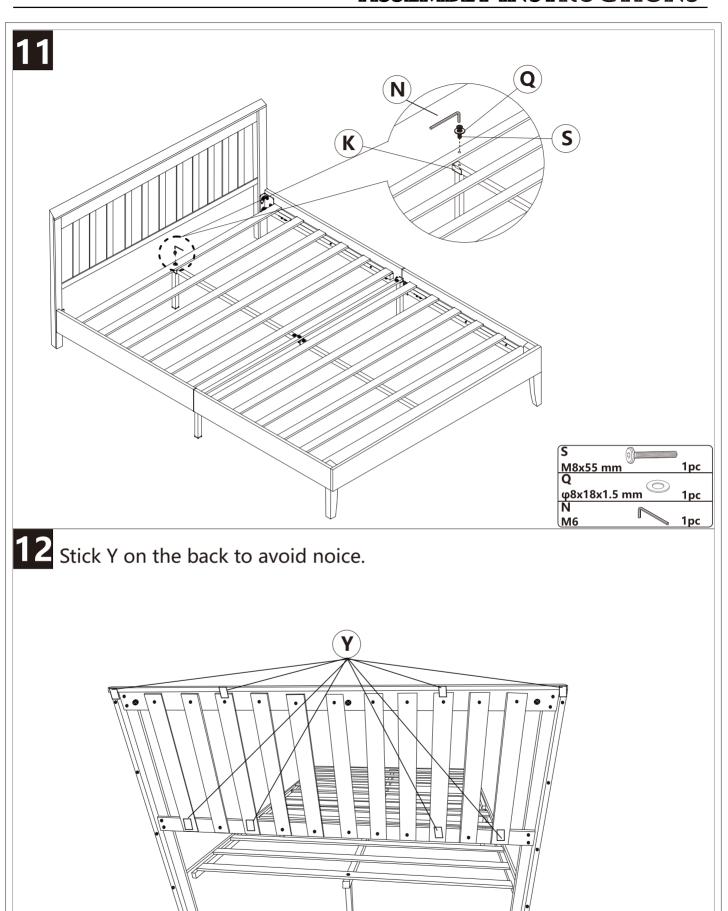

## **Wood Platform Bed**



## Dear Customers,

Thank you for purchasing our product. Please read this instruction manual carefully after receiving this product. It will help you assemble this product quickly, safely and correctly. You can keep this manual for future reference.



Please follow the instruction manuals and use a pad to protect the product during your assembly.





## Note:

- 1. Should be assembled on flat ground to keep balance.
- 2. Before completing the installation, do not tighten the screws.
- 3. Finally, tighten all the screws manually.



For easier and better assembly, **2** or more adults are required.