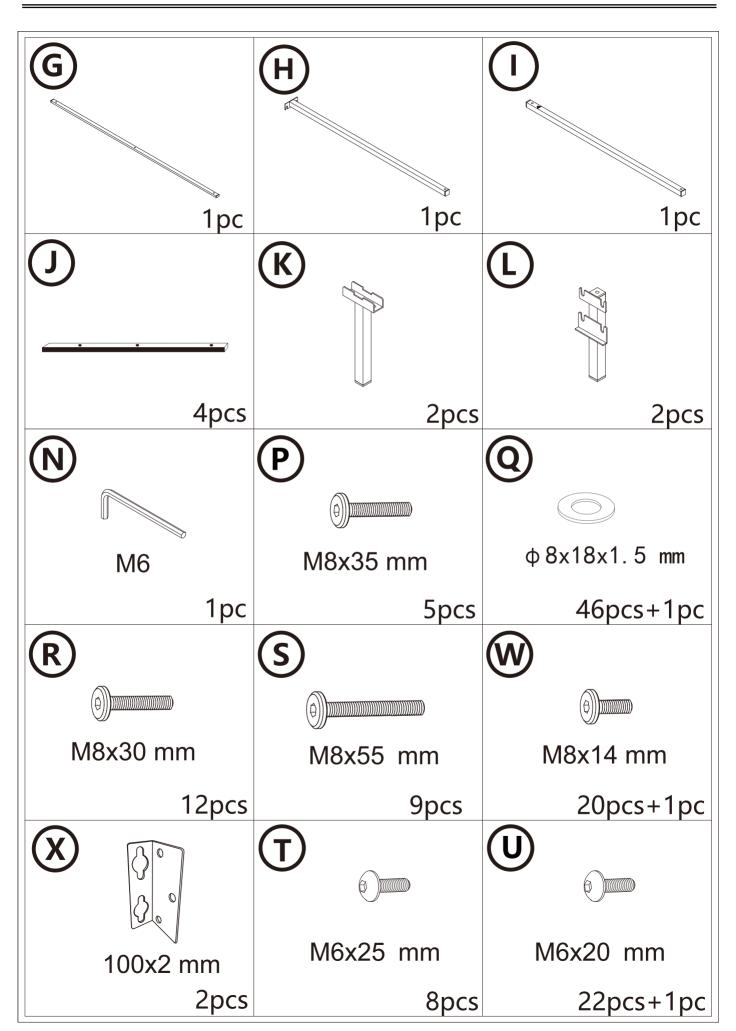

Please follow the instruction manuals and use a pad to protect the product during your assembly.

## Note:

- 1. Should be assembled on flat ground to keep balance.
- 2. Before completing the installation, do not tighten the screws.
- 3. Finally, tighten all the screws manually.

For easier and better assembly, **2** or more adults are required.