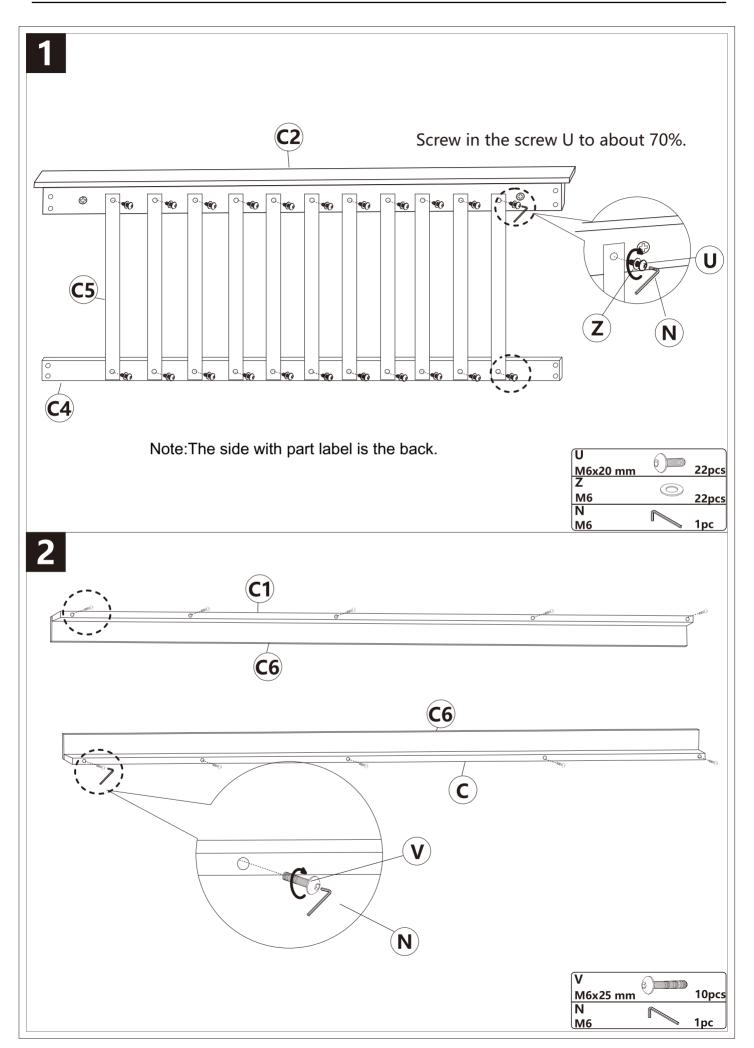

Please follow the instruction manuals and use a pad to protect the product during your assembly.

## Note:

- 1. Should be assembled on flat ground to keep balance.
- 2. Before completing the installation, do not tighten the screws.
- 3. Finally, tighten all the screws manually.

For easier and better assembly, **2** or more adults are required.