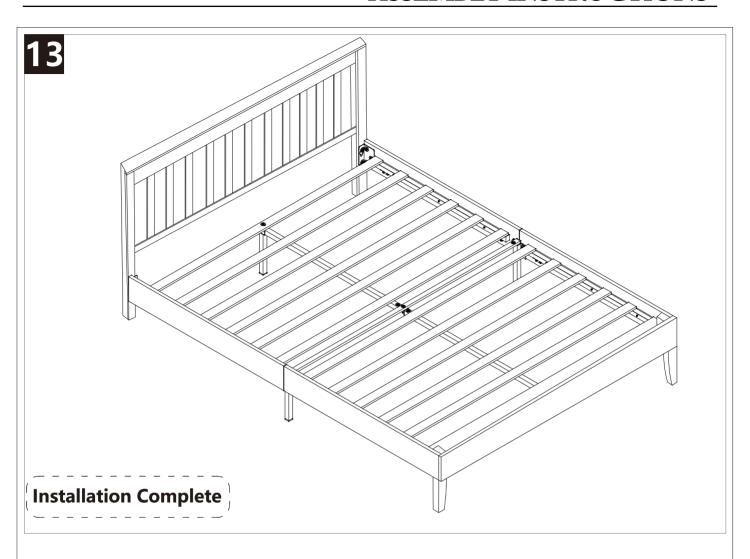

## Note:

- 1. Should be assembled on flat ground to keep balance.
- 2. Before completing the installation, do not tighten the screws.
- 3. Finally, tighten all the screws manually.

For easier and better assembly, **2** or more adults are required.