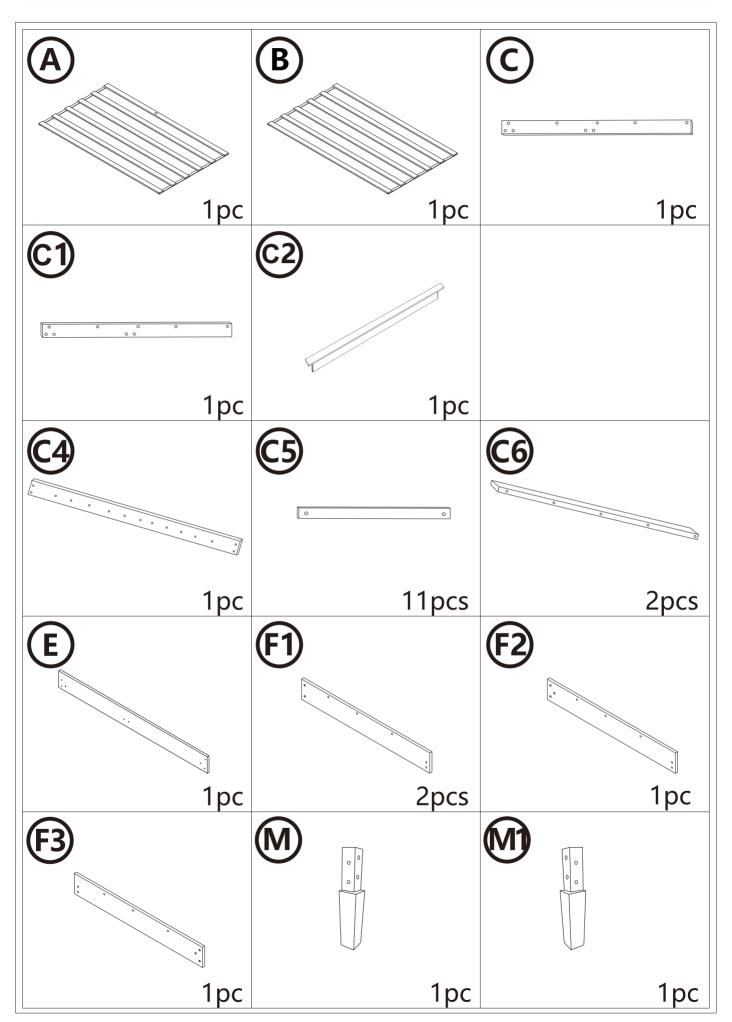

Please follow the instruction manuals and use a pad to protect the product during your assembly.

## Note:

- 1. Should be assembled on flat ground to keep balance.
- 2. Before completing the installation, do not tighten the screws.
- 3. Finally, tighten all the screws manually.

For easier and better assembly, **2** or more adults are required.