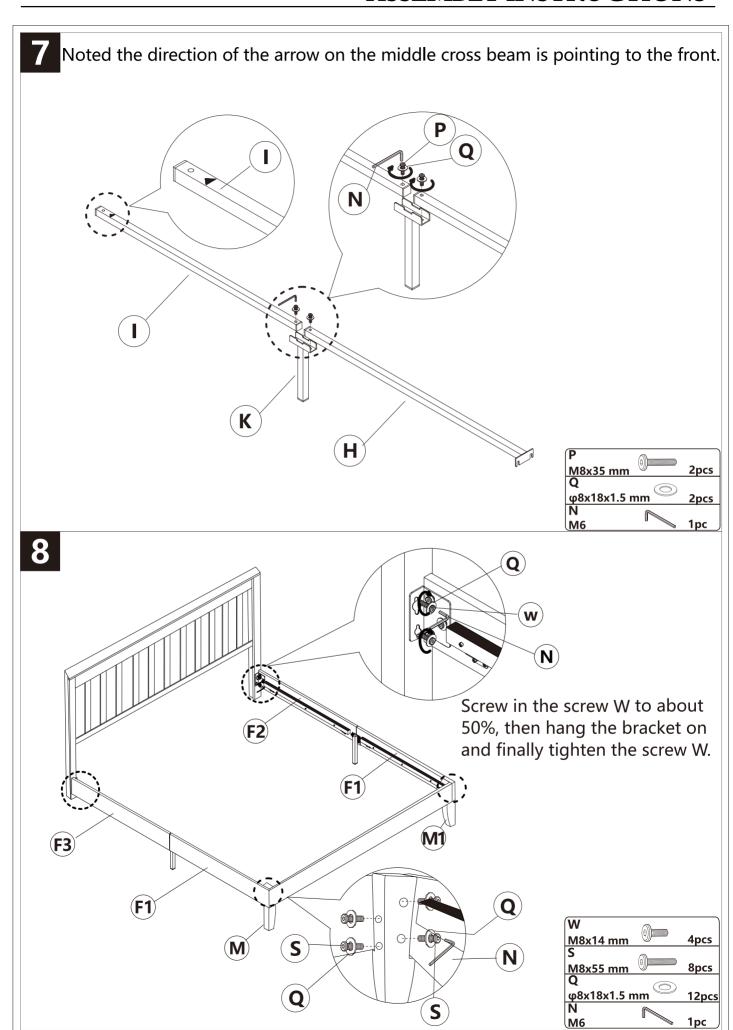

## **Wood Platform Bed**



## Dear Customers,

Thank you for purchasing our product. Please read this instruction manual carefully after receiving this product. It will help you assemble this product quickly, safely and correctly. You can keep this manual for future reference.



Please follow the instruction manuals and use a pad to protect the product during your assembly.





## Note:

- 1. Should be assembled on flat ground to keep balance.
- 2. Before completing the installation, do not tighten the screws.
- 3. Finally, tighten all the screws manually.



For easier and better assembly, **2** or more adults are required.