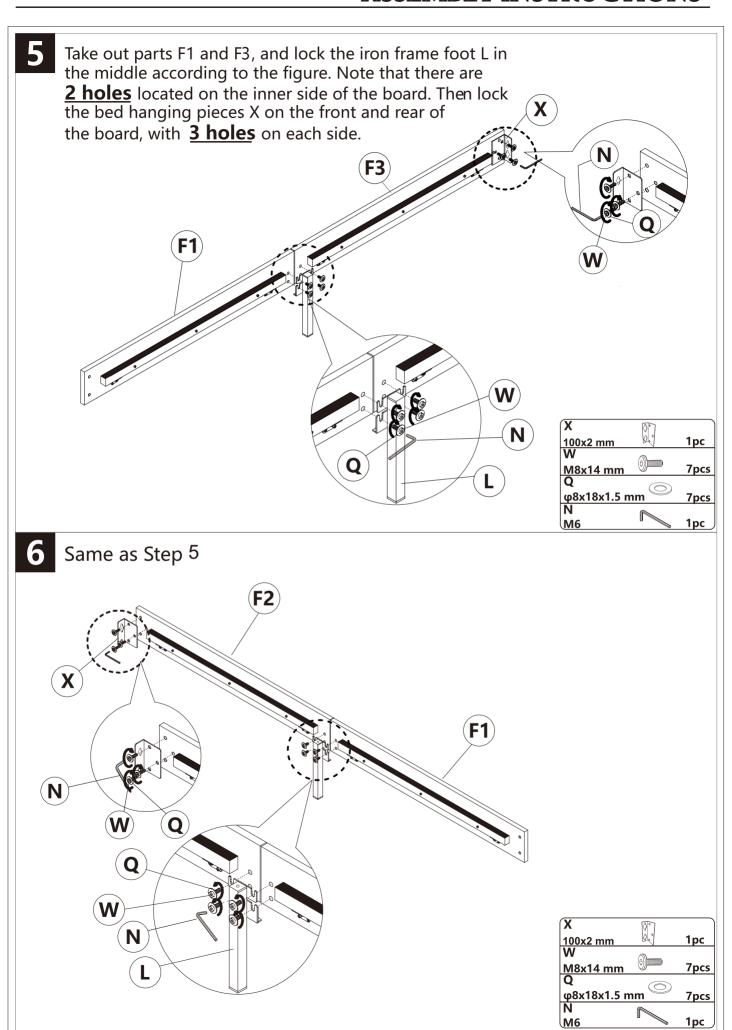

## **Wood Platform Bed**



## Dear Customers,

Thank you for purchasing our product. Please read this instruction manual carefully after receiving this product. It will help you assemble this product quickly, safely and correctly. You can keep this manual for future reference.



Please follow the instruction manuals and use a pad to protect the product during your assembly.





## Note:

- 1. Should be assembled on flat ground to keep balance.
- 2. Before completing the installation, do not tighten the screws.
- 3. Finally, tighten all the screws manually.



For easier and better assembly, **2** or more adults are required.