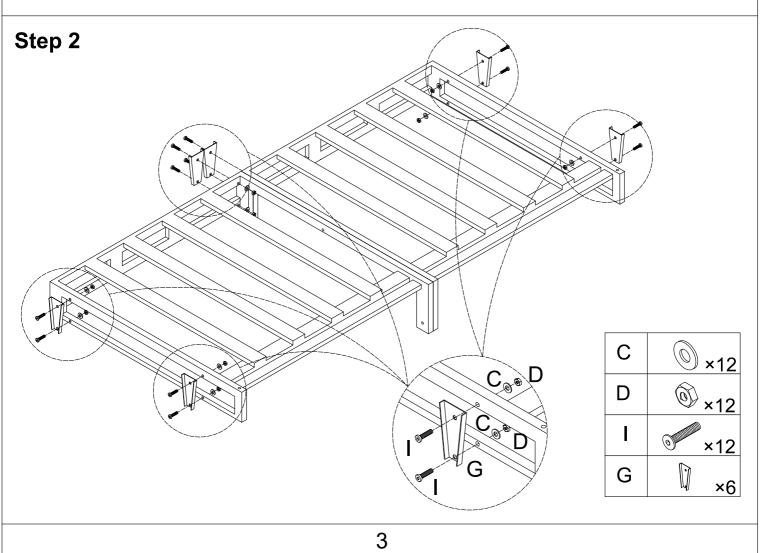

## **NOTICE**

- 1. Always use proper tools.
- 2. Follow the assembly steps in order. Do notskip any steps.
- 3. Periodically check to ensure that all connectors (bolts, screws, etc.) are tight.
- 4. Keep the instructions for future reference.
- 5. Check to ensure all "PARTS" and "HARDWARE" quantities, as noted as enclosed prior to commencement of assembly.
- 6.Place all furniture parts on a clean and flat soft surface to prevent any scratchers possible.
- 7. Where assembly instructions state that theassembly requires two or more people, do not attempt by yourself as there is a risk of injury.
- 8.If you need any assistance with your new item or if you are missing any parts. Please email us your inquiries. We will be happy to assist and walk you through your assembly process.
- 9. Since the dimensions of our products are manually measured, there may be an error of ± 0.79 inch between the real product and the measurement data. The measurement data is for reference only.