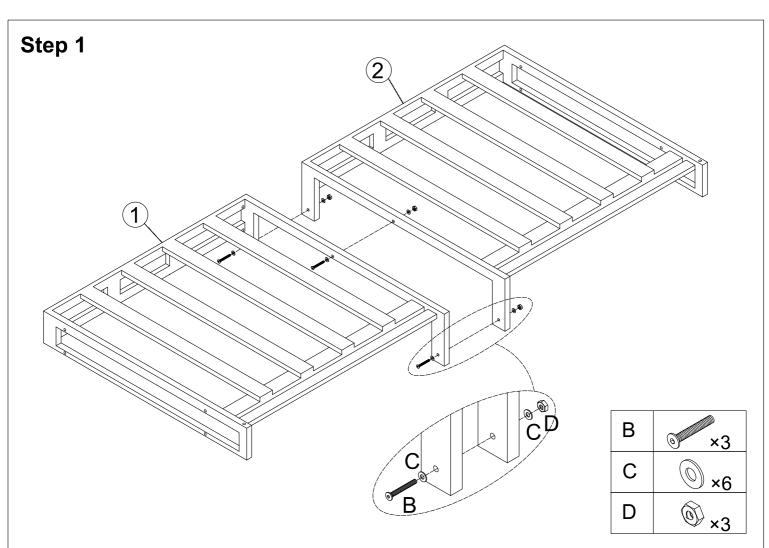

## **NOTICE**

- 1. Always use proper tools.
- 2. Follow the assembly steps in order. Do notskip any steps.
- 3. Periodically check to ensure that all connectors (bolts, screws, etc.) are tight.
- 4. Keep the instructions for future reference.
- 5. Check to ensure all "PARTS" and "HARDWARE" quantities, as noted as enclosed prior to commencement of assembly.
- 6.Place all furniture parts on a clean and flat soft surface to prevent any scratchers possible.
- 7. Where assembly instructions state that theassembly requires two or more people, do not attempt by yourself as there is a risk of injury.
- 8.If you need any assistance with your new item or if you are missing any parts. Please email us your inquiries. We will be happy to assist and walk you through your assembly process.
- 9. Since the dimensions of our products are manually measured, there may be an error of ± 0.79 inch between the real product and the measurement data. The measurement data is for reference only.