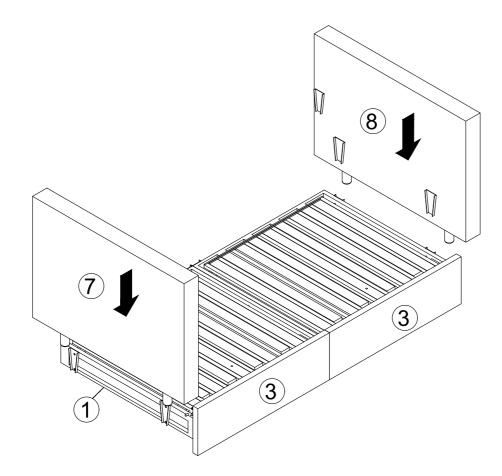

for future reference.
- 5. Check to ensure all "PARTS" and "HARDWARE" quantities, as noted as enclosed prior to commencement of assembly.
- 6.Place all furniture parts on a clean and flat soft surface to prevent any scratchers possible.
- 7. Where assembly instructions state that theassembly requires two or more people, do not attempt by yourself as there is a risk of injury.
- 8.If you need any assistance with your new item or if you are missing any parts. Please email us your inquiries. We will be happy to assist and walk you through your assembly process.
- 9. Since the dimensions of our products are manually measured, there may be an error of ± 0.79 inch between the real product and the measurement data. The measurement data is for reference only.

PAGE 1 OF 7 MADE IN CHINA