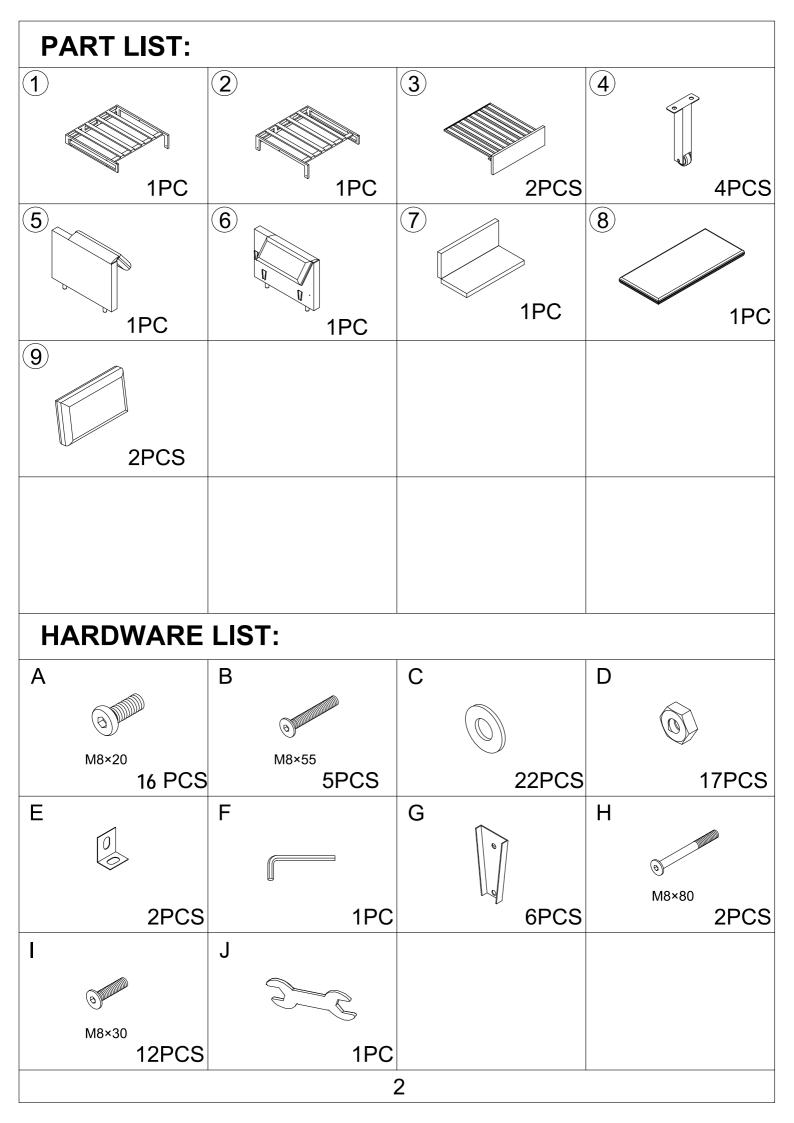

## **NOTICE**

- 1. Always use proper tools.
- 2. Follow the assembly steps in order. Do notskip any steps.
- 3. Periodically check to ensure that all connectors (bolts, screws, etc.) are tight.
- 4. Keep the instructions for future reference.
- 5. Check to ensure all "PARTS" and "HARDWARE" quantities, as noted as enclosed prior to commencement of assembly.
- 6.Place all furniture parts on a clean and flat soft surface to prevent any scratchers possible.
- 7. Where assembly instructions state that theassembly requires two or more people, do not attempt by yourself as there is a risk of injury.
- 8.If you need any assistance with your new item or if you are missing any parts. Please email us your inquiries. We will be happy to assist and walk you through your assembly process.
- 9. Since the dimensions of our products are manually measured, there may be an error of ± 0.79 inch between the real product and the measurement data. The measurement data is for reference only.