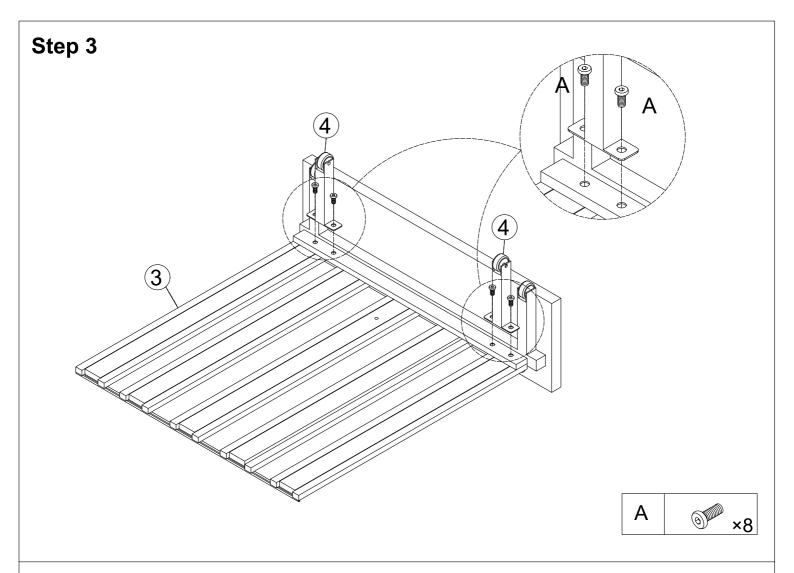

ons for future reference.
- 5. Check to ensure all "PARTS" and "HARDWARE" quantities, as noted as enclosed prior to commencement of assembly.
- 6.Place all furniture parts on a clean and flat soft surface to prevent any scratchers possible.
- 7. Where assembly instructions state that theassembly requires two or more people, do not attempt by yourself as there is a risk of injury.
- 8.If you need any assistance with your new item or if you are missing any parts. Please email us your inquiries. We will be happy to assist and walk you through your assembly process.
- 9. Since the dimensions of our products are manually measured, there may be an error of ± 0.79 inch between the real product and the measurement data. The measurement data is for reference only.

PAGE 1 OF 7 MADE IN CHINA