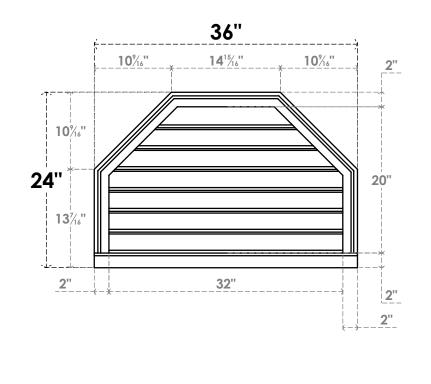

## GVPOT36X2403SF

36"W X 24"H OCTAGONAL TOP SURFACE MOUNT PVC GABLE VENT: FUNCTIONAL, W/ 2"W X 2"P BRICKMOULD SILL FRAME

**1**<sup>1</sup>/<sub>2</sub>"

VENTING AREA: 42.51 SQ IN

NOTES

FRONT

SIDE

2"

LOUVER HEIGHT: 27/8" LOUVER QTY: 7

1. INSTALLATION TO BE COMPLETED IN ACCORDANCE WITH MANUFACTURER'S SPECIFICATIONS. 2. DRAWING MAY NOT BE TO SCALE

3. THIS DRAWING IS INTENDED FOR DESIGN AND PLANNING PURPOSES ONLY.

4. ALL INFORMATION CONTAINED HEREIN WAS CURRENT AT THE TIME OF DEVELOPMENT BUT MUST BE REVIEWED AND APPROVED BY THE PRODUCT MANUFACTURER TO BE CONSIDERED ACCURATE. 5. ARCHITECTURAL GRADE PVC PRODUCTS ARE MADE FROM EXPANDED CELLULAR PVC AND COME NATURALLY WHITE BUT MAY BE

PAINTED

24"

**EKENA MILLWORK** 2300 WEST MAIN ST. CLARKSVILLE, TX 75426 TOLL FREE: 866-607-0453 WWW.EKENAMILLWORK.COM