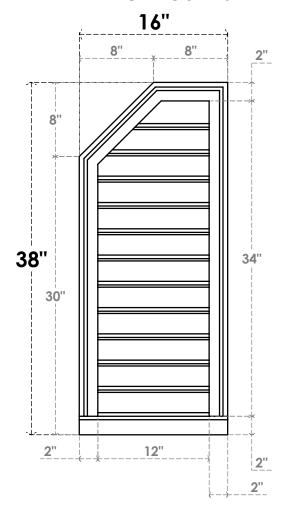

## GVPOL16X3803SF

16"W X 38"H HALF OCTAGON TOP LEFT SURFACE MOUNT PVC GABLE VENT: FUNCTIONAL, W/ 2"W X 2"P BRICKMOULD SILL FRAME

**VENTING AREA: 31.71 SQ IN** LOUVER HEIGHT: 2 7/8"

LOUVER QTY: 12

**FRONT** 