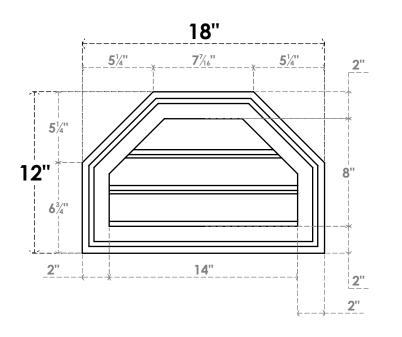

## GVPOT18X1202SF

18"W X 12"H OCTAGONAL TOP SURFACE MOUNT PVC GABLE VENT: FUNCTIONAL, W/ 2"W X 1-1/2"P BRICKMOULD FRAME

**VENTING AREA: 6.28 SQ IN** LOUVER HEIGHT: 2 5/8"

LOUVER QTY: 3

**FRONT** 

SIDE

EKENA MILLWORK 2300 WEST MAIN ST. CLARKSVILLE, TX 75426 TOLL FREE: 866-607-0453 WWW.EKENAMILLWORK.COM