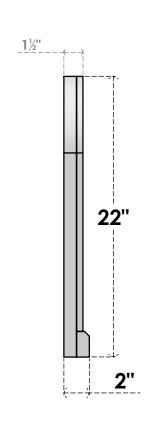

## GVPRT12X2203SN

12"W X 22"H ROUND TOP SURFACE MOUNT PVC GABLE VENT: NON-FUNCTIONAL, W/ 2"W X 2"P **BRICKMOULD SILL FRAME** 

**FRONT** 

SIDE

LOUVER HEIGHT: 2 5/8"

LOUVER QTY: 7

1. INSTALLATION TO BE COMPLETED IN ACCORDANCE WITH MANUFACTURER'S SPECIFICATIONS. 2. DRAWING MAY NOT BE TO SCALE