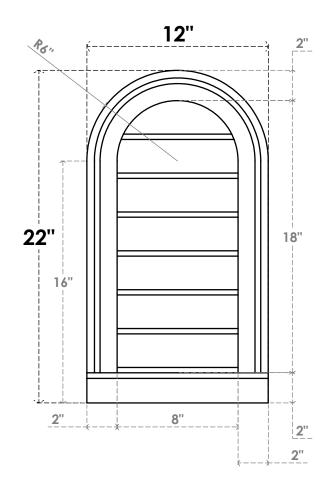

## GVPRT12X2203SN

12"W X 22"H ROUND TOP SURFACE MOUNT PVC GABLE VENT: NON-FUNCTIONAL, W/ 2"W X 2"P **BRICKMOULD SILL FRAME** 

**FRONT** 

SIDE

LOUVER HEIGHT: 2 5/8"

LOUVER QTY: 7

1. INSTALLATION TO BE COMPLETED IN ACCORDANCE WITH MANUFACTURER'S SPECIFICATIONS. 2. DRAWING MAY NOT BE TO SCALE