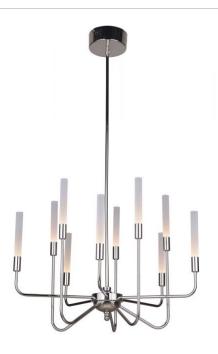

### Chandelier

#### Finish:

This series draws inspiration from conventional lighting design and then presents an update on the ordinary. Full of romance, this well-rounded series uses polished nickel or satin brass along with tubular glass to diffuse the light from the integrated LED light sources. The curvature created by this series gives the illusion of upward movement.

- 30 Watt LED light source (included)
- Four 12" and two 6" downrods included. Extra 12"
  Downrods