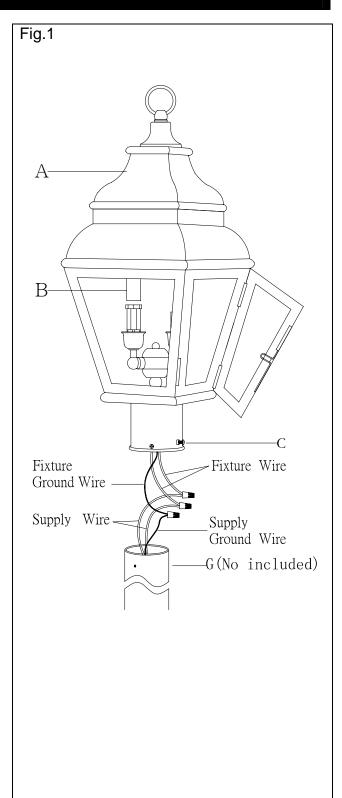

#### ASSEMBLING THE FIXTURE (Fig.1).

- 1. Carefully unpack new fixture and lay all the parts on a clear surface. Take care not to lose any small parts necessary for installation.
- 2. Slip the threadlike bolt of the lamp body(A) in side, open the window. Put the candle sleeve(B) over the lamp holder.
- 3. Install the light bulbs (No Included) in accordance with the fixture's specifications. **DO NOT EXCEED THE MAXIMUM WATTAGE RATING!** Close the window.
- 4. Attach the assembly lamp body onto the post (G, no included) and lock it securely with the screw (C).