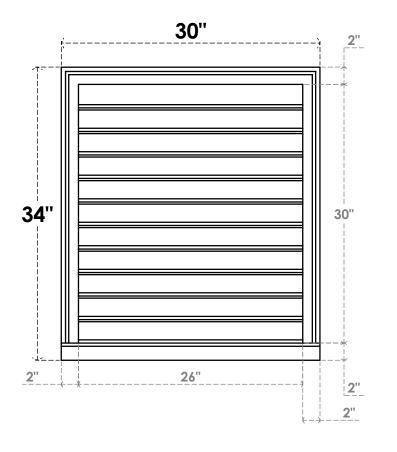

## **GVPVE30X3403SF**

30"W X 34"H RECTANGLE SURFACE MOUNT PVC GABLE VENT: FUNCTIONAL, W/ 2"W X 2"P **BRICKMOULD SILL FRAME** 

**VENTING AREA: 65 SQ IN** LOUVER HEIGHT: 2 3/4"

LOUVER QTY: 11

**FRONT** 

SIDE