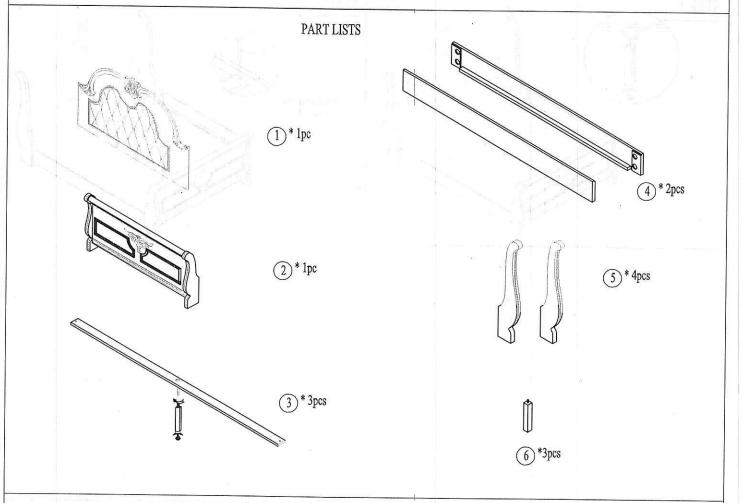

purchased product correctly and efficiently.

| HARDWARE LIST |                          |                                                                                                                                                                                                                                                                                                                                                                                                                                                                                                                                                                                                                                                                                                                                                                                                                                                                                                                                                                                                                                                                                                                                                                                                                                                                                                                                                                                                                                                                                                                                                                                                                                                                                                                                                                                                                                                                                                                                                                                                                                                                                                                               |      |
|---------------|--------------------------|-------------------------------------------------------------------------------------------------------------------------------------------------------------------------------------------------------------------------------------------------------------------------------------------------------------------------------------------------------------------------------------------------------------------------------------------------------------------------------------------------------------------------------------------------------------------------------------------------------------------------------------------------------------------------------------------------------------------------------------------------------------------------------------------------------------------------------------------------------------------------------------------------------------------------------------------------------------------------------------------------------------------------------------------------------------------------------------------------------------------------------------------------------------------------------------------------------------------------------------------------------------------------------------------------------------------------------------------------------------------------------------------------------------------------------------------------------------------------------------------------------------------------------------------------------------------------------------------------------------------------------------------------------------------------------------------------------------------------------------------------------------------------------------------------------------------------------------------------------------------------------------------------------------------------------------------------------------------------------------------------------------------------------------------------------------------------------------------------------------------------------|------|
| NO.           | DESCRIPTION              | SKETCH                                                                                                                                                                                                                                                                                                                                                                                                                                                                                                                                                                                                                                                                                                                                                                                                                                                                                                                                                                                                                                                                                                                                                                                                                                                                                                                                                                                                                                                                                                                                                                                                                                                                                                                                                                                                                                                                                                                                                                                                                                                                                                                        | Q'TY |
| a             | ALLEN BOLT (Ø5/16*45mmL) | Common Common (S)                                                                                                                                                                                                                                                                                                                                                                                                                                                                                                                                                                                                                                                                                                                                                                                                                                                                                                                                                                                                                                                                                                                                                                                                                                                                                                                                                                                                                                                                                                                                                                                                                                                                                                                                                                                                                                                                                                                                                                                                                                                                                                             | 6PCS |
| b             | LOCK WASHER (Ø5/16)      | 0                                                                                                                                                                                                                                                                                                                                                                                                                                                                                                                                                                                                                                                                                                                                                                                                                                                                                                                                                                                                                                                                                                                                                                                                                                                                                                                                                                                                                                                                                                                                                                                                                                                                                                                                                                                                                                                                                                                                                                                                                                                                                                                             | 6PCS |
| ¢             | FLAT WASHER (Ø5/16)      | 0                                                                                                                                                                                                                                                                                                                                                                                                                                                                                                                                                                                                                                                                                                                                                                                                                                                                                                                                                                                                                                                                                                                                                                                                                                                                                                                                                                                                                                                                                                                                                                                                                                                                                                                                                                                                                                                                                                                                                                                                                                                                                                                             | 6PCS |
| đ             | ALLEN KEY (5mm)          |                                                                                                                                                                                                                                                                                                                                                                                                                                                                                                                                                                                                                                                                                                                                                                                                                                                                                                                                                                                                                                                                                                                                                                                                                                                                                                                                                                                                                                                                                                                                                                                                                                                                                                                                                                                                                                                                                                                                                                                                                                                                                                                               | 1PC  |
| ę             | ALLEN KEY (5/16 ")       | 6                                                                                                                                                                                                                                                                                                                                                                                                                                                                                                                                                                                                                                                                                                                                                                                                                                                                                                                                                                                                                                                                                                                                                                                                                                                                                                                                                                                                                                                                                                                                                                                                                                                                                                                                                                                                                                                                                                                                                                                                                                                                                                                             | 1PC  |
| f             | LOCK WASHER (Ø5/16)      | 0                                                                                                                                                                                                                                                                                                                                                                                                                                                                                                                                                                                                                                                                                                                                                                                                                                                                                                                                                                                                                                                                                                                                                                                                                                                                                                                                                                                                                                                                                                                                                                                                                                                                                                                                                                                                                                                                                                                                                                                                                                                                                                                             | 8PCS |
| g             | FLAT WASHER (Ø5/16)      | 0                                                                                                                                                                                                                                                                                                                                                                                                                                                                                                                                                                                                                                                                                                                                                                                                                                                                                                                                                                                                                                                                                                                                                                                                                                                                                                                                                                                                                                                                                                                                                                                                                                                                                                                                                                                                                                                                                                                                                                                                                                                                                                                             | 8PCS |
| ħ             | CURVED WASHER            | 63                                                                                                                                                                                                                                                                                                                                                                                                                                                                                                                                                                                                                                                                                                                                                                                                                                                                                                                                                                                                                                                                                                                                                                                                                                                                                                                                                                                                                                                                                                                                                                                                                                                                                                                                                                                                                                                                                                                                                                                                                                                                                                                            | 8PCS |
| i             | NUT                      | ₩                                                                                                                                                                                                                                                                                                                                                                                                                                                                                                                                                                                                                                                                                                                                                                                                                                                                                                                                                                                                                                                                                                                                                                                                                                                                                                                                                                                                                                                                                                                                                                                                                                                                                                                                                                                                                                                                                                                                                                                                                                                                                                                             | 8PCS |
| j             | BOLT                     | CONTRACTOR OF THE PARTY OF THE | 8PCS |
| k             | SCREWØ8*Ø4*25mm          | 4mm-                                                                                                                                                                                                                                                                                                                                                                                                                                                                                                                                                                                                                                                                                                                                                                                                                                                                                                                                                                                                                                                                                                                                                                                                                                                                                                                                                                                                                                                                                                                                                                                                                                                                                                                                                                                                                                                                                                                                                                                                                                                                                                                          | 8PCS |