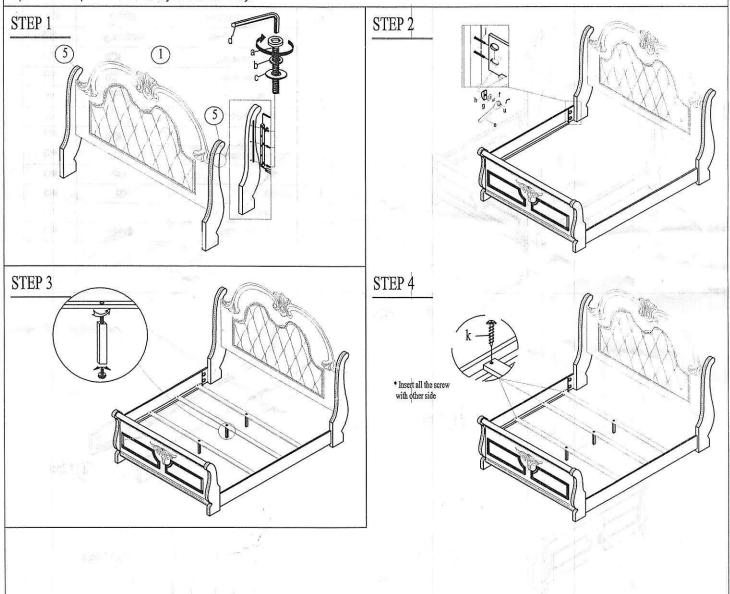

1. We recommend that you should assemble this product with the assistance of another person; this will make assembly easier, and will help to eliminate damage to the product or injury to persons during assembly.

2. Be sure to check all packing materials carefully for small parts that may have come loose inside the carton during shipment.

3. please do not over tighten screws or bolts.

4. Please put all parts on a non-abrasive floor before assembly, and follow the assembly steps to assemble your newly

- 1. We recommend that you should assemble this product with the assistance of another person; this will make assembly easier, and will help to eliminate damage to the product or injury to persons during assembly.
- 2. Be sure to check all packing materials carefully for small parts that may have come loose inside the carton during shipment.
- 3. please do not over tighten screws or bolts.
- 4. Please put all parts on a non-abrasive floor before assembly, and follow the assembly steps to assemble your newly purchased product correctly and efficiently.