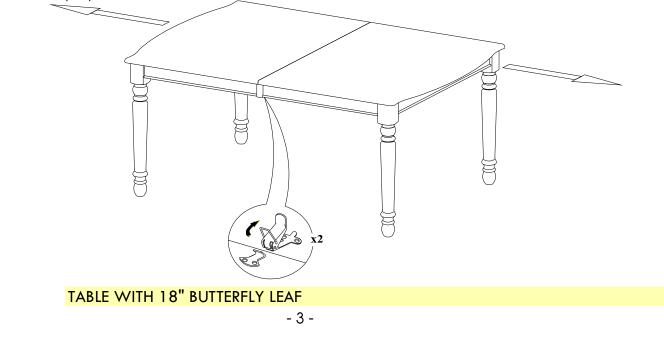

## **STEP 2**

Unlatch 2 end pieces of table top by the latches underneath table top. Pull the 2 ends of the table top apart.