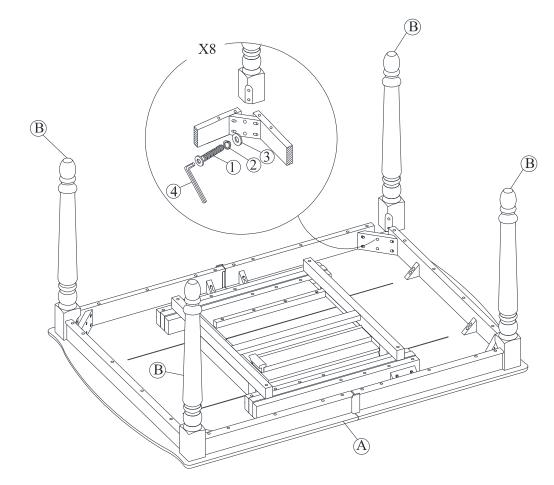

### **STEP 1**

Place legs (B) in position as shown below. Use bolts (1) and washers (2),(3) to attach legs, tighten with the Allen key (4).