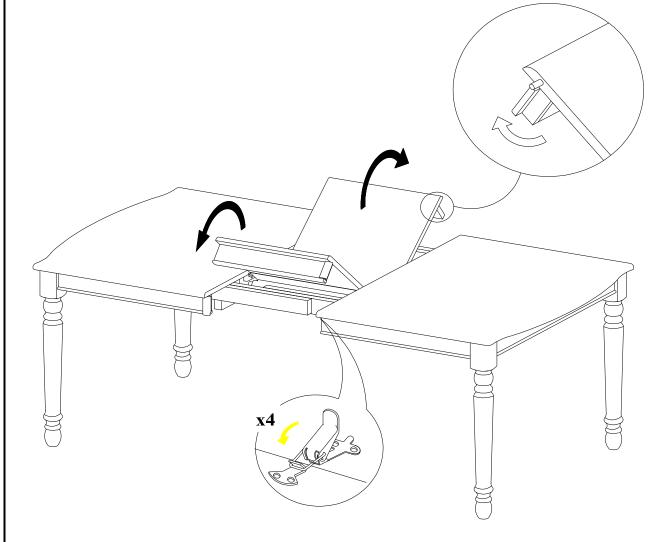

# STEP 3

Unfold the butterfly leaf with the apron at both ends straightened up as shown on the Step 3. Place flattened butterfly leaf at the center of the table. Then push two end pieces inward making sure all pins & holes aligned. Latch them together by the 4 latches underneath table top