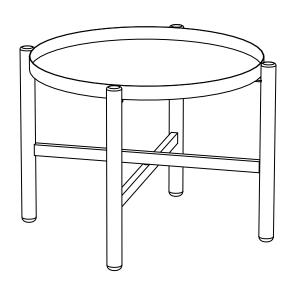

# **COFFEE TABLE (SMALL)**

### **ASSEMBLY INSTRUCTIONS**







#### **READ & SAVE BELOW INSTRUCTIONS BEFORE ASSEMBLY**

- 1.PLEASE SEPARATE AND IDENTIFY ALL PARTS, MAKING SURE THAT YOU HAVE ALL OF THE PARTS LISTED.
- 2.TO AVOID ANY SCRATCH DURING ASSEMBLY, PLEASE ASSEMBLE ON A SOFT MAT OR SIMILAR.
- 3.PLEASE ASSEMBLE STEP BY STEP AND FOLLOW THE INSTRUCTIONS.
- 4.WASHERS MUST BE USED.
- 5.WHILE EACH SCREW AND NUT IS PROPERLY FASTENED, DO NOT OVER FASTEN IT.
- 6.DO NOT COMPLETELY FASTEN EACH SCREW AND NUT UNTIL ALL THE SCREWS ARE PROPERLY FIXED.









## 







#### **CARE AND CLEANING:**

- 1. TO CLEAN, WIPE WITH DAMP CLOTH.DO NOT USE BLEACH, ACID SOLVENTS OR ABRASIVE CLEANERS OR FRAME PARTS.
- 2. DURING VARYING WEATHER CONDITIONS AND WINTER PERIOD, WE STRONGLY RECOMMEND THAT IT CAN BE STORED IN A DRY AREA WITH A SUITABLE COVER BEFORE STORAGE