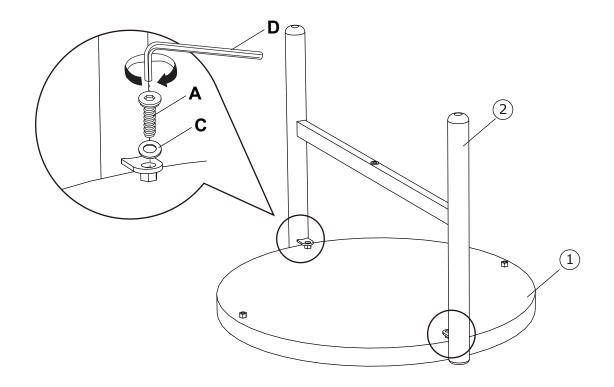

#### **READ & SAVE BELOW INSTRUCTIONS BEFORE ASSEMBLY**

- 1.PLEASE SEPARATE AND IDENTIFY ALL PARTS, MAKING SURE THAT YOU HAVE ALL OF THE PARTS LISTED.
- 2.TO AVOID ANY SCRATCH DURING ASSEMBLY, PLEASE ASSEMBLE ON A SOFT MAT OR SIMILAR.
- 3.PLEASE ASSEMBLE STEP BY STEP AND FOLLOW THE INSTRUCTIONS.
- 4.WASHERS MUST BE USED.
- 5.WHILE EACH SCREW AND NUT IS PROPERLY FASTENED, DO NOT OVER FASTEN IT.
- 6.DO NOT COMPLETELY FASTEN EACH SCREW AND NUT UNTIL ALL THE SCREWS ARE PROPERLY FIXED.