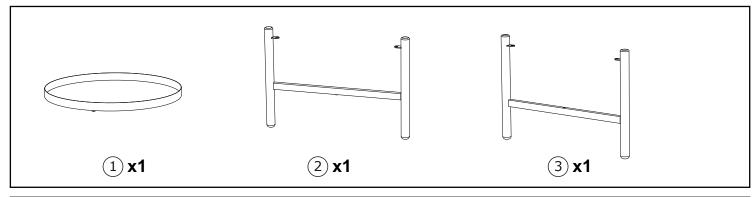

#### **READ & SAVE BELOW INSTRUCTIONS BEFORE ASSEMBLY**

- 1.PLEASE SEPARATE AND IDENTIFY ALL PARTS, MAKING SURE THAT YOU HAVE ALL OF THE PARTS LISTED.
- 2.TO AVOID ANY SCRATCH DURING ASSEMBLY, PLEASE ASSEMBLE ON A SOFT MAT OR SIMILAR.
- 3.PLEASE ASSEMBLE STEP BY STEP AND FOLLOW THE INSTRUCTIONS.
- 4.WASHERS MUST BE USED.
- 5.WHILE EACH SCREW AND NUT IS PROPERLY FASTENED, DO NOT OVER FASTEN IT.
- 6.DO NOT COMPLETELY FASTEN EACH SCREW AND NUT UNTIL ALL THE SCREWS ARE PROPERLY FIXED.