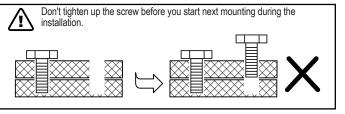

#### **READ & SAVE BELOW INSTRUCTIONS BEFORE ASSEMBLY**

- 1.PLEASE SEPARATE AND IDENTIFY ALL PARTS, MAKING SURE THAT YOU HAVE ALL OF THE PARTS LISTED.
- 2.TO AVOID ANY SCRATCH DURING ASSEMBLY, PLEASE ASSEMBLE ON A SOFT MAT OR SIMILAR.
- 3.PLEASE ASSEMBLE STEP BY STEP AND FOLLOW THE INSTRUCTIONS.
- 4.WASHERS MUST BE USED.
- 5.WHILE EACH SCREW AND NUT IS PROPERLY FASTENED, DO NOT OVER FASTEN IT.
- 6.DO NOT COMPLETELY FASTEN EACH SCREW AND NUT UNTIL ALL THE SCREWS ARE PROPERLY FIXED.