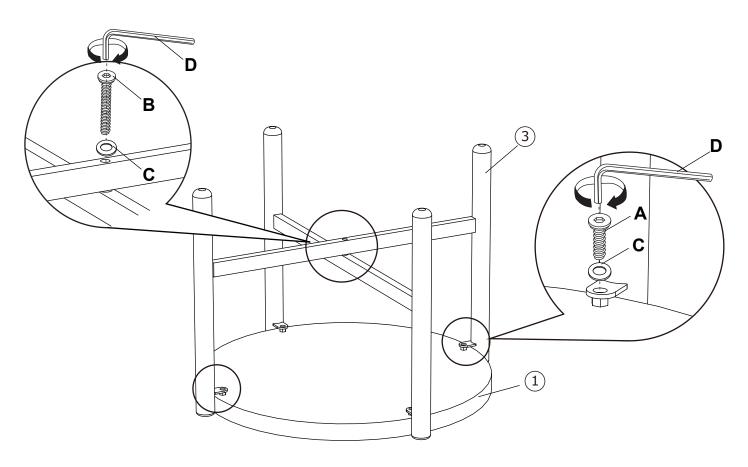

#### **READ & SAVE BELOW INSTRUCTIONS BEFORE ASSEMBLY**

- 1.PLEASE SEPARATE AND IDENTIFY ALL PARTS, MAKING SURE THAT YOU HAVE ALL OF THE PARTS LISTED.
- 2.TO AVOID ANY SCRATCH DURING ASSEMBLY, PLEASE ASSEMBLE ON A SOFT MAT OR SIMILAR.
- 3.PLEASE ASSEMBLE STEP BY STEP AND FOLLOW THE INSTRUCTIONS.
- 4.WASHERS MUST BE USED.
- 5.WHILE EACH SCREW AND NUT IS PROPERLY FASTENED, DO NOT OVER FASTEN IT.
- 6.DO NOT COMPLETELY FASTEN EACH SCREW AND NUT UNTIL ALL THE SCREWS ARE PROPERLY FIXED.