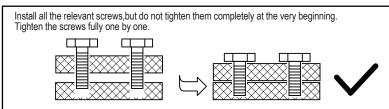

#### **READ & SAVE BELOW INSTRUCTIONS BEFORE ASSEMBLY**

- 1.PLEASE SEPARATE AND IDENTIFY ALL PARTS, MAKING SURE THAT YOU HAVE ALL OF THE PARTS LISTED.
- 2.TO AVOID ANY SCRATCH DURING ASSEMBLY, PLEASE ASSEMBLE ON A SOFT MAT OR SIMILAR.
- 3.PLEASE ASSEMBLE STEP BY STEP AND FOLLOW THE INSTRUCTIONS.
- 4.WASHERS MUST BE USED.
- 5.WHILE EACH SCREW AND NUT IS PROPERLY FASTENED, DO NOT OVER FASTEN IT.
- 6.DO NOT COMPLETELY FASTEN EACH SCREW AND NUT UNTIL ALL THE SCREWS ARE PROPERLY FIXED.