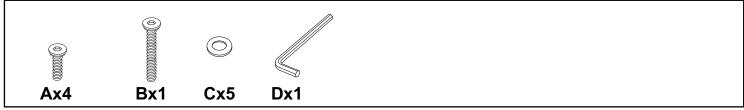

#### **READ & SAVE BELOW INSTRUCTIONS BEFORE ASSEMBLY**

- 1.PLEASE SEPARATE AND IDENTIFY ALL PARTS, MAKING SURE THAT YOU HAVE ALL OF THE PARTS LISTED.
- 2.TO AVOID ANY SCRATCH DURING ASSEMBLY, PLEASE ASSEMBLE ON A SOFT MAT OR SIMILAR.
- 3.PLEASE ASSEMBLE STEP BY STEP AND FOLLOW THE INSTRUCTIONS.
- 4.WASHERS MUST BE USED.
- 5.WHILE EACH SCREW AND NUT IS PROPERLY FASTENED, DO NOT OVER FASTEN IT.
- 6.DO NOT COMPLETELY FASTEN EACH SCREW AND NUT UNTIL ALL THE SCREWS ARE PROPERLY FIXED.