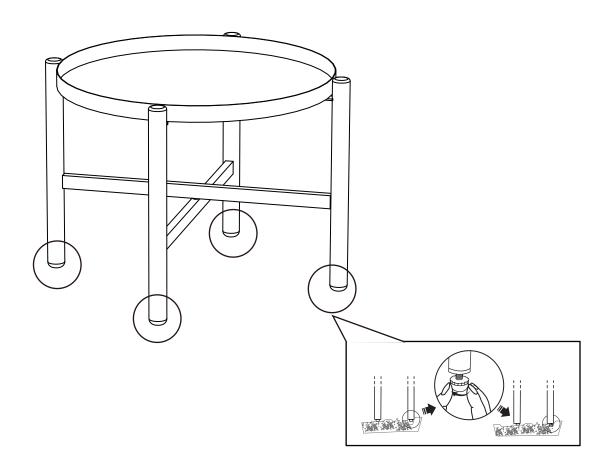

#### **READ & SAVE BELOW INSTRUCTIONS BEFORE ASSEMBLY**

- 1.PLEASE SEPARATE AND IDENTIFY ALL PARTS, MAKING SURE THAT YOU HAVE ALL OF THE PARTS LISTED.
- 2.TO AVOID ANY SCRATCH DURING ASSEMBLY, PLEASE ASSEMBLE ON A SOFT MAT OR SIMILAR.
- 3.PLEASE ASSEMBLE STEP BY STEP AND FOLLOW THE INSTRUCTIONS.
- 4.WASHERS MUST BE USED.
- 5.WHILE EACH SCREW AND NUT IS PROPERLY FASTENED, DO NOT OVER FASTEN IT.
- 6.DO NOT COMPLETELY FASTEN EACH SCREW AND NUT UNTIL ALL THE SCREWS ARE PROPERLY FIXED.