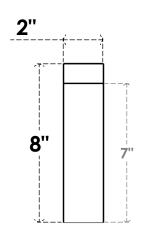

### ITEM NUMBER: RFTURS020X08000X24000X008CON00RCPR

2"W X 8"H X 24"L TIMBERTHANE ROUGH CEDAR CONCORD FAUX WOOD SOLID RAFTER TAIL, 8"L

24" END, PRIMED TAN

# SIDE PROFILE