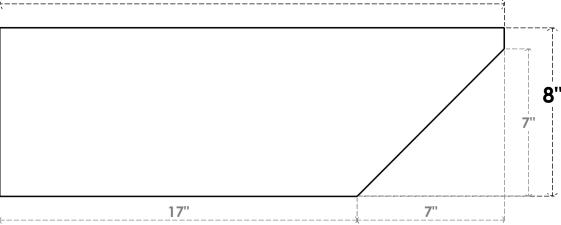

### ITEM NUMBER: RFTURS020X08000X24000X008CON00RCPR

2"W X 8"H X 24"L TIMBERTHANE ROUGH CEDAR CONCORD FAUX WOOD SOLID RAFTER TAIL, 8"L

24" END, PRIMED TAN

## **FRONT PROFILE**