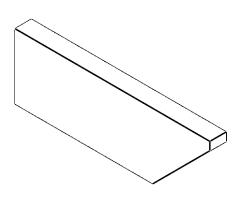

### ITEM NUMBER: RFTURS020X08000X24000X008CON00RCPR

2"W X 8"H X 24"L TIMBERTHANE ROUGH CEDAR CONCORD FAUX WOOD SOLID RAFTER TAIL, 8"L

24" END, PRIMED TAN

## **ISOMETRIC**

GENERATED DATE: 03/02/2023

**EKENA MILLWORK** 2300 WEST MAIN ST. CLARKSVILLE, TX 75426 TOLL FREE: 866-607-0453 WWW.EKENAMILLWORK.COM

- 1. INSTALLATION TO BE COMPLETED IN ACCORDANCE WITH MANUFACTURER'S SPECIFICATIONS.
  2. DRAWING MAY NOT BE TO SCALE
  3. THIS DRAWING IS INTENDED FOR DESIGN AND PLANNING PURPOSES ONLY.
  4. ALL INFORMATION CONTAINED HEREIN WAS CURRENT AT THE TIME OF DEVELOPMENT BUT MUST BE REVIEWED AND APPROVED BY THE PRODUCT MANUFACTURER TO BE CONSIDERED ACCURATE.
- 5. TIMBERTHANE ARCHITECTURAL PRODUCTS ARE MADE FROM HIGH DENSITY URETHANE AND COME FACTORY PRIMED