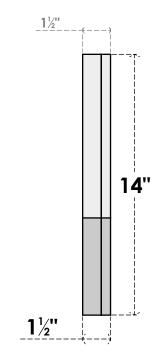

## GVPOT30X1402SF

30"W X 14"H OCTAGONAL TOP SURFACE MOUNT PVC GABLE VENT: FUNCTIONAL, W/ 2"W X 1-1/2"P BRICKMOULD FRAME

VENTING AREA: 15.58 SQ IN LOUVER HEIGHT: 2 1/2" LOUVER QTY: 4

## SIDE

NOTES 1. INSTALLATION TO BE COMPLETED IN ACCORDANCE WITH MANUFACTURER'S SPECIFICATIONS. 2. DRAWING MAY NOT BE TO SCALE

3. THIS DRAWING IS INTENDED FOR DESIGN AND PLANNING PURPOSES ONLY.

A. ALL INFORMATION CONTAINED HEREIN WAS CURRENT AT THE TIME OF DEVELOPMENT BUT MUST BE REVIEWED AND APPROVED BY THE PRODUCT MANUFACTURER TO BE CONSIDERED ACCURATE.
ARCHITECTURAL GRADE PVC PRODUCTS ARE MADE FROM EXPANDED CELLULAR PVC AND COME NATURALLY WHITE BUT MAY BE