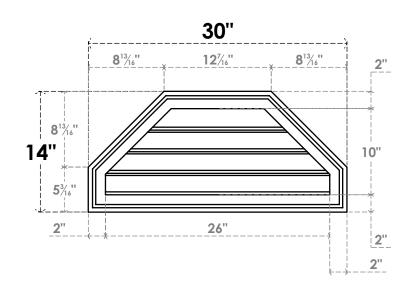

## GVPOT30X1402SF

30"W X 14"H OCTAGONAL TOP SURFACE MOUNT PVC GABLE VENT: FUNCTIONAL, W/ 2"W X 1-1/2"P BRICKMOULD FRAME

VENTING AREA: 15.58 SQ IN LOUVER HEIGHT: 2 1/2" LOUVER QTY: 4

## FRONT

## SIDE

NOTES 1. INSTALLATION TO BE COMPLETED IN ACCORDANCE WITH MANUFACTURER'S SPECIFICATIONS. 2. DRAWING MAY NOT BE TO SCALE

3. THIS DRAWING IS INTENDED FOR DESIGN AND PLANNING PURPOSES ONLY.

A. ALL INFORMATION CONTAINED HEREIN WAS CURRENT AT THE TIME OF DEVELOPMENT BUT MUST BE REVIEWED AND APPROVED BY THE PRODUCT MANUFACTURER TO BE CONSIDERED ACCURATE.
ARCHITECTURAL GRADE PVC PRODUCTS ARE MADE FROM EXPANDED CELLULAR PVC AND COME NATURALLY WHITE BUT MAY BE