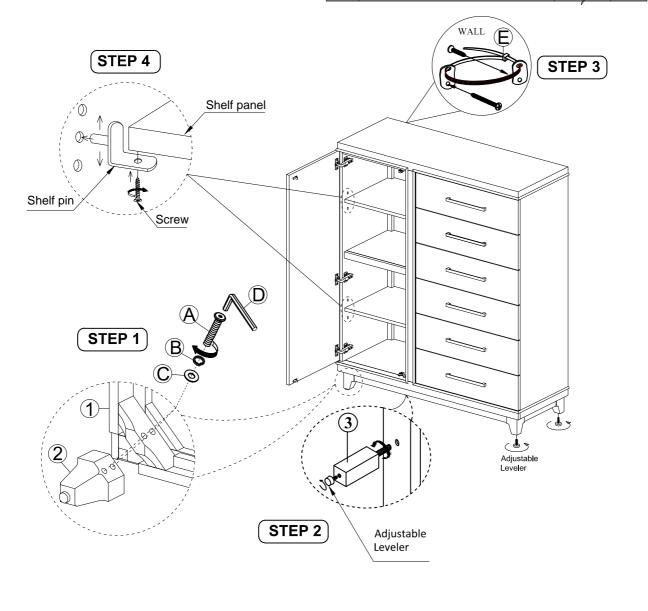

## **ASSEMBLY INSTRUCTION**

**DESCRIPTION: DOOR CHEST** 

Thank you for purchasing this quality product. Be sure to check all packing material carefully for small Hardware which may have come loose inside the carton during shipment. Identify and count all Hardware and compare with the Hardware List Below.

| Parts List |                    |  |       |  |
|------------|--------------------|--|-------|--|
| No.        | Description        |  | Qty.  |  |
| 1          | Door Chest         |  | 1 Pc  |  |
| 2          | Leg                |  | 4 Pcs |  |
| 3          | Center Support Leg |  | 1 Pc  |  |

| Assembly Hardware Pack |                           |          |       |  |  |
|------------------------|---------------------------|----------|-------|--|--|
|                        | 4                         |          |       |  |  |
| No.                    | Description               | Hardware | Qty.  |  |  |
| A                      | JCBC Screw Ø5/16" x 57mm  | <b>O</b> | 8 Pcs |  |  |
| B                      | Spring Washer Ø5/16"      | 0        | 8 Pcs |  |  |
| 0                      | Flat Washer Ø5/16" x 19mm | 0        | 8 Pcs |  |  |
| D                      | Allen Key M4              |          | 1 Pc  |  |  |
| E                      | Tipping Restraint         |          | 1 Set |  |  |

## **ASSEMBLY INSTRUCTION**