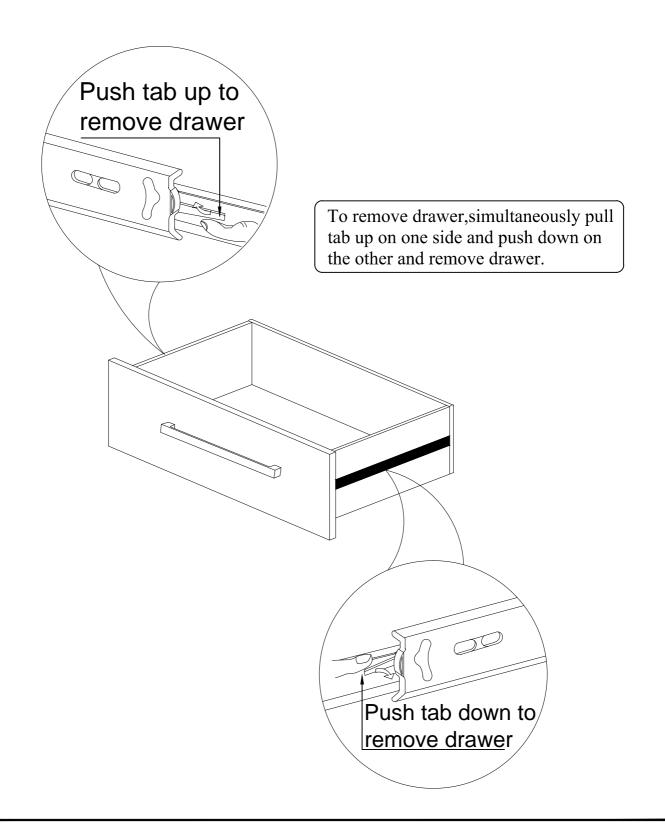

| 1 Pc  |  |

| Assembly Hardware Pack |                           |          |       |  |  |
|------------------------|---------------------------|----------|-------|--|--|
|                        | 4                         |          |       |  |  |
| No.                    | Description               | Hardware | Qty.  |  |  |
| A                      | JCBC Screw Ø5/16" x 57mm  | <b>O</b> | 8 Pcs |  |  |
| B                      | Spring Washer Ø5/16"      | 0        | 8 Pcs |  |  |
| 0                      | Flat Washer Ø5/16" x 19mm | 0        | 8 Pcs |  |  |
| D                      | Allen Key M4              |          | 1 Pc  |  |  |
| E                      | Tipping Restraint         |          | 1 Set |  |  |



## **ASSEMBLY INSTRUCTION**

## **DRAWER REMOVAL GUIDANCE**