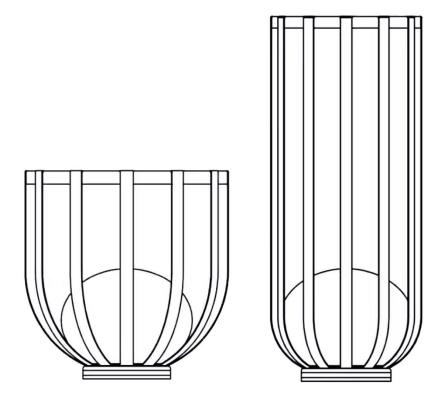

# **Outdoor LED Tall Floor Lamp**

The Solar Outdoor LED Floor Lamp is a contemporary piece of Spanish design, and their well-known blend of wit and poetry can be seen in the composition. Cleverly arranged, it can be used in versatile ways, with a removable top that can hold plants or décor above the caged bodice and a softly glowing orb within. Setting the mood is easy with our Outdoor LED Tall Floor Lamp, both as a solo piece or when displayed in multiples for added drama.

# **Details:**

- Caged Bodice
- Softly Diffused Light
- Remote Control (Battery Not Included)
- Removable Table Top Surface
- Material: Metal, Polyethylene
- 3000K Warm White
- IP65