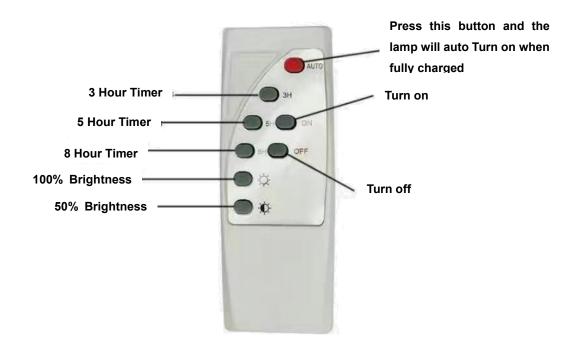

# **Outdoor LED Tall Floor Lamp**



The Solar Outdoor LED Floor Lamp is a contemporary piece of Spanish design, and their well-known blend of wit and poetry can be seen in the composition. Cleverly arranged, it can be used in versatile ways, with a removable top that can hold plants or décor above the caged bodice and a softly glowing orb within. Setting the mood is easy with our Outdoor LED Tall Floor Lamp, both as a solo piece or when displayed in multiples for added drama.

# **Details:**

- Caged Bodice
- Softly Diffused Light
- Remote Control (Battery Not Included)
- Removable Table Top Surface
- Material: Metal, Polyethylene
- 3000K Warm White
- IP65

# **Dimensions:**



### **Remote Manual**



# **Charging Your Lamp:**

• Allow the lamp to charge in direct sunlight for <u>6-8 hours</u> before first use.

- The lamp's LED indicator will show when it's fully charged.
- Avoid placing the lamp in shaded areas as it may affect charging efficiency.

#### **Maintenance and Care:**

- Clean the solar panel regularly with a soft, dry cloth to ensure optimal charging.
- Store the lamp indoors during extreme weather conditions to prevent damage.

# **Battery Maintenance:**

- Our lamps use long-lasting, rechargeable batteries. Refer to the manual for battery specifications and replacement instructions.
- Dispose of old batteries responsibly.

# **Safety First:**

- Do not place the lamp near flammable materials.
- Handle the lamp carefully to avoid breakage or injury.

# **Troubleshootin