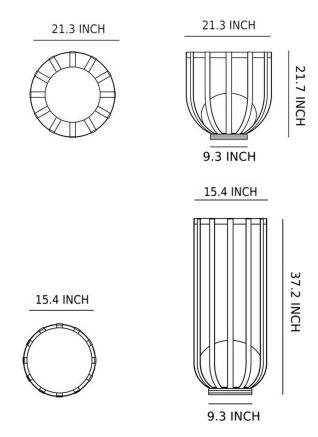

# **Outdoor LED Tall Floor Lamp**



The Solar Outdoor LED Floor Lamp is a contemporary piece of Spanish design, and their well-known blend of wit and poetry can be seen in the composition. Cleverly arranged, it can be used in versatile ways, with a removable top that can hold plants or décor above the caged bodice and a softly glowing orb within. Setting the mood is easy with our Outdoor LED Tall Floor Lamp, both as a solo piece or when displayed in multiples for added drama.

# **Details:**

- Caged Bodice
- Softly Diffused Light
- Remote Control (Battery Not Included)
- Removable Table Top Surface
- Material: Metal, Polyethylene
- 3000K Warm White
- IP65

# **Dimensions:**



### **Remote Manual**



# **Charging Your Lamp:**

• Allow the lamp to charge in direct sunlight for <u>6-8 hours</u> before first use.

- The lamp's LED indicator will show when it's fully charged.
- Avoid placing the lamp in shaded areas as it may affect charging efficiency.

#### **Maintenance and Care:**

- Clean the solar panel regularly with a soft, dry cloth to ensure optimal charging.
- Store the lamp indoors during extreme weather conditions to prevent damage.

# **Battery Maintenance:**

- Our lamps use long-lasting, rechargeable batteries. Refer to the manual for battery specifications and replacement instructions.
- Dispose of old batteries responsibly.

# **Safety First:**

- Do not place the lamp near flammable materials.
- Handle the lamp carefully to avoid breakage or in