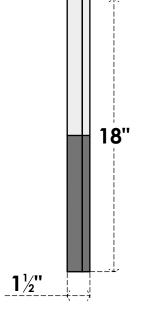

## **GVPDI18X1802SN**

18"W X 18"H DIAMOND SURFACE MOUNT PVC GABLE VENT: NON-FUNCTIONAL, W/ 2"W X 1-1/2"P BRICKMOULD FRAME

## SIDE