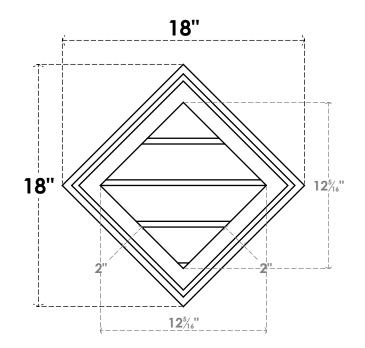

## **GVPDI18X1802SN**

18"W X 18"H DIAMOND SURFACE MOUNT PVC GABLE VENT: NON-FUNCTIONAL, W/ 2"W X 1-1/2"P BRICKMOULD FRAME

## LOUVER HEIGHT: 3 1/8" LOUVER QTY: 4

NOTES

FRONT

1. INSTALLATION TO BE COMPLETED IN ACCORDANCE WITH MANUFACTURER'S SPECIFICATIONS. 2. DRAWING MAY NOT BE TO SCALE

2. DRAWING MAT NOT BE TO SCALE
3. THIS DRAWING IS INTENDED FOR DESIGN AND PLANNING PURPOSES ONLY.
4. ALL INFORMATION CONTAINED HEREIN WAS CURRENT AT THE TIME OF DEVELOPMENT BUT MUST BE REVIEWED AND APPROVED BY THE PRODUCT MANUFACTURER TO BE CONSIDERED ACCURATE.
5. ARCHITECTURAL GRADE PVC PRODUCTS ARE MADE FROM EXPANDED CELLULAR PVC AND COME NATURALLY WHITE BUT MAY BE