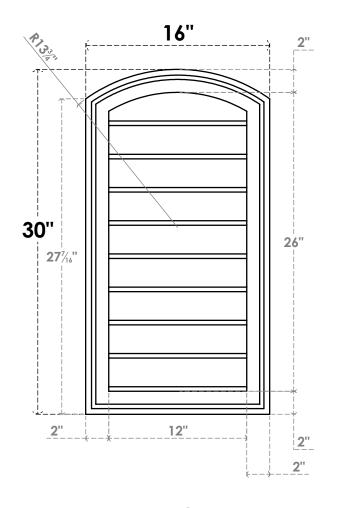

## GVPAR16X3002SN

16"W X 30"H ARCH TOP SURFACE MOUNT PVC GABLE VENT: NON-FUNCTIONAL, W/ 2"W X 1-1/2"P **BRICKMOULD FRAME** 

**FRONT** 

SIDE

LOUVER HEIGHT: 2 7/8"

LOUVER QTY: 9

**EKENA MILLWORK** 2300 WEST MAIN ST. CLARKSVILLE, TX 75426 TOLL FREE: 866-607-0453 WWW.EKENAMILLWORK.COM