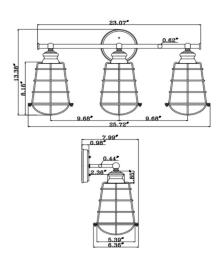

**ASSEMBLED DIMENSIONS:** 13.36" H  $\times$  25.72" L  $\times$  7.99" D

WEIGHT: 4.18 lbs.

**BACKPLATE DIMENSIONS:**  $5.2" \text{ H} \times 5.2" \text{ W}$ 

CANOPY/PLATE DIMENSIONS: N/A

GLASS/SHADE DIMENSIONS:  $8.16" \text{ H} \times 6.36" \text{ L} \times 5.39" \text{ D}$ 