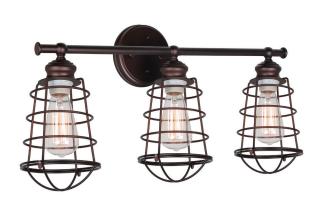

## 3-Light Bathroom Vanity Light

## Coffee Bronze

N/A

## **SPECIFICATIONS**

MOUNTING: Wall Mount SLOPED CEILING ADAPTABLE: No

**LAMPTYPE I:** 3 lamps 60W Incandescent

BULB INCLUDED: N/A
WATTS PER BULB: 60W
TOTAL WATTAGE: 180W
DIMMABLE: Yes

MATERIAL CONSTRUCTION: Steel

GLASS/SHADE MATERIAL: Steel
GLASS/SHADE TYPE: N/A

GLASS/SHADE COLOR: Textured Coffee Bronze

LED BRIGHTNESS (LUMENS):

LED COLOR CORRELATED TEMPERATURE (CCT): N/A

LED COLOR RENDERING INDEX (CRI): N/A

LED EFFICACY: N/A