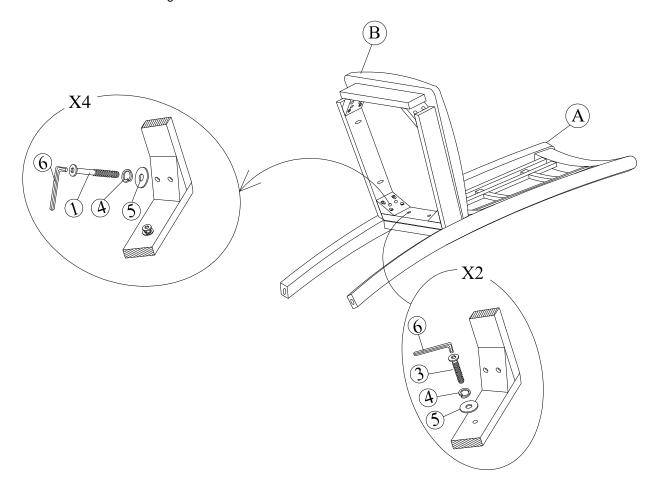

### STEP 1

Attach frame (B) to the back (A) by using bolts (3) and (1) and washers (4) and (5). Tighten with Allen Key (6).

Note: DO NOT tighten any of the bolts, until the chair is assembled, then put on a flat level surface to make sure the chair is level and then tighten the bolts.