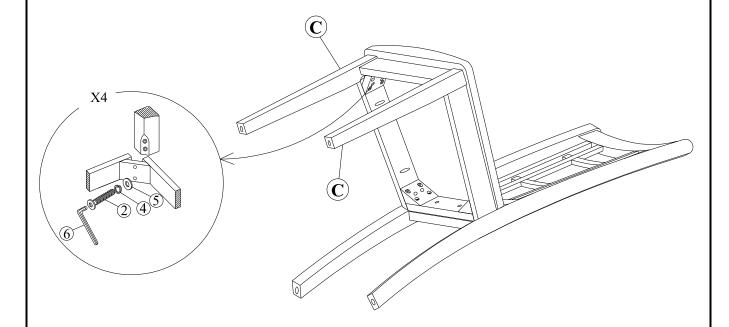

# STEP 2

Attach front legs (C) to the seat frame. Use bolts (2), washers (4) and (5) . Tighten with Allen Key (6).

.