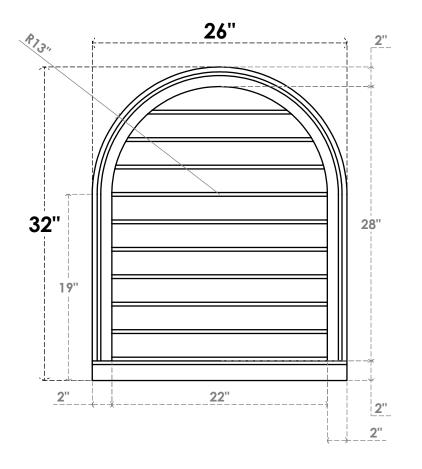

## GVPRT26X3203SN

26"W X 32"H ROUND TOP SURFACE MOUNT PVC GABLE VENT: NON-FUNCTIONAL, W/ 2"W X 2"P **BRICKMOULD SILL FRAME** 

**FRONT** 

LOUVER HEIGHT: 2 3/4"

LOUVER QTY: 10

1. INSTALLATION TO BE COMPLETED IN ACCORDANCE WITH MANUFACTURER'S SPECIFICATIONS.
2. DRAWING MAY NOT BE TO SCALE

SIDE

3. THIS DRAWING IS INTENDED FOR DESIGN AND PLANNING PURPOSES ONLY.

4. ALL INFORMATION CONTAINED HEREIN WAS CURRENT AT THE TIME OF DEVELOPMENT BUT MUST BE REVIEWED AND APPROVED BY THE PRODUCT MANUFACTURER TO BE CONSIDERED ACCURATE.

5. ARCHITECTURAL GRADE PVC PRODUCTS ARE MADE FROM EXPANDED CELLULAR PVC AND COME NATURALLY WHITE BUT MAY BE

**PAINTED** 

**EKENA MILLWORK** 2300 WEST MAIN ST. CLARKSVILLE, TX 75426 TOLL FREE: 866-607-0453 WWW.EKENAMILLWORK.COM