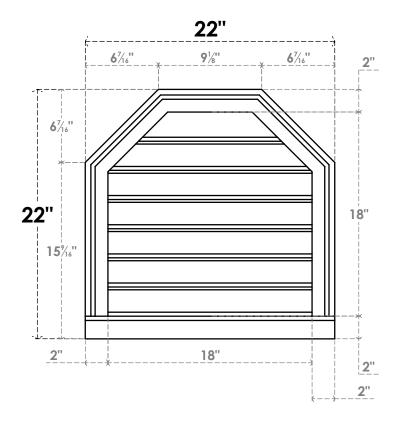

## **GVPOT22X2203SF**

22"W X 22"H OCTAGONAL TOP SURFACE MOUNT PVC GABLE VENT: FUNCTIONAL, W/ 2"W X 2"P **BRICKMOULD SILL FRAME** 

**VENTING AREA: 25.59 SQ IN** 

LOUVER HEIGHT: 2 5/8"

LOUVER QTY: 7

**FRONT** 