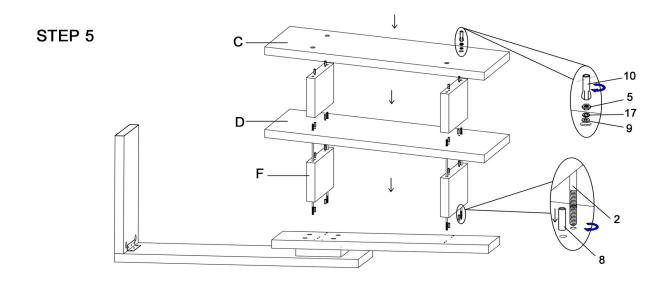

## **PART LIST**

| NO | DECS              | SIZE (MM)   | SKETCH | QTY  |
|----|-------------------|-------------|--------|------|
| A  | TOP               | 1350*500*50 |        | 1PC  |
| В  | SIDE PANEL        | 705*500*50  |        | 1PC  |
| С  | SHELF BOARD-1     | 1200*390*50 |        | 1PC  |
| D  | SHELF BOARD-2     | 1200*390*50 |        | 1PC  |
| E  | SHELF BOARD-3     | 1200*390*50 |        | 1PC  |
| F  | UPRIGHT BOARD     | 290*246*50  |        | 4PCS |
| G  | SEPARATE<br>BOARD | 250*250*60  |        | 1PC  |

## HARDWARE LIST

| NO | DECS           | SIZE (MM)     | SKETCH   | QTY   |
|----|----------------|---------------|----------|-------|
| 1  | LONG BOLT-1    | M8*70         |          | 2PCS  |
| 2  | LONG BOLT-2    | M8*615        |          | 4PCS  |
| 3  | LONG BOLT-3    | M8*100        | _        | 4PCS  |
| 4  | NUT-1          |               | (B)      | 2PCS  |
| 5  | NUT-2          | M8            | 6        | 10PCS |
| 6  | WRENCH         | 14#           | 2        | 1PC   |
| 7  | SCREW-1        | M6*20         |          | 6PCS  |
| 8  | WOODEN TENON   | Ф8*30         |          | 19PCS |
| 9  | FLAT WASHER    | Ф22*Ф10       | 0        | 8PCS  |
| 10 | HEXAGON SOCKET | 14#           | <i>§</i> | 1PC   |
| 11 | SCREW-2        | M8*16         |          | 4PCS  |
| 12 | SWIVEL         |               |          | 1PC   |
| 13 | METAL BAR      | 35*35*250*2.5 | 0 0 0    | 1PC   |
| 14 | ALLEN KEY-1    | 5#            |          | 1PC   |
| 15 | ALLEN KEY-2    | 4#            |          | 1PC   |
| 16 | STICKER        |               | 0        | 2PCS  |
| 17 | SPRING WASHER  |               | 9        | 8PCS  |
| 18 | FLAT WASHER    | M6*Φ16        | 0        | 6PCS  |