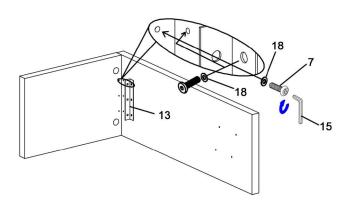

STEP 2: Fasten (13) to (A) and (B) with (7), with (7), by (15).

STEP 3: Revolve (3) into (12), then fasten (12) to (A) and (K) by (14).