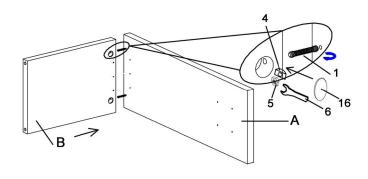

THANK YOU FOR PURCHASING THIS QUALITY PRODUCT.
BE SURE TO CHECK ALL PACKING MATERIAL CAREFULLY FOR SMALL PARTS THAT MAY HAVE COME LOOSE INSIDE THE CARTON DURING SHIPMENT.

STEP 1: Revolve (1) to (A), insert (B) to (A), fasten them with (4), (5) by (6), then cover the hole by (16).