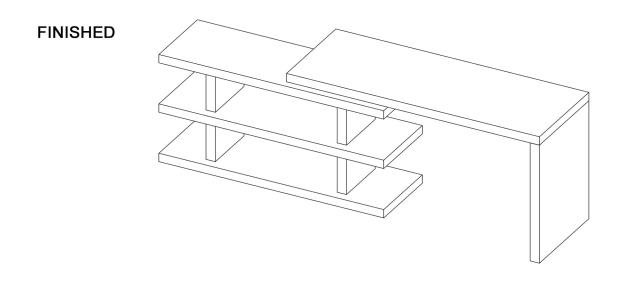

## **PART LIST**

| NO | DECS              | SIZE (MM)   | SKETCH | QTY  |
|----|-------------------|-------------|--------|------|
| A  | TOP               | 1350*500*50 |        | 1PC  |
| В  | SIDE PANEL        | 705*500*50  |        | 1PC  |
| С  | SHELF BOARD-1     | 1200*390*50 |        | 1PC  |
| D  | SHELF BOARD-2     | 1200*390*50 |        | 1PC  |
| E  | SHELF BOARD-3     | 1200*390*50 |        | 1PC  |
| F  | UPRIGHT BOARD     | 290*246*50  |        | 4PCS |
| G  | SEPARATE<br>BOARD | 250*250*60  |        | 1PC  |

## HARDWARE LIST

| NO | DECS           | SIZE (MM)     | SKETCH   | QTY   |
|----|----------------|---------------|----------|-------|
| 1  | LONG BOLT-1    | M8*70         |          | 2PCS  |
| 2  | LONG BOLT-2    | M8*615        |          | 4PCS  |
| 3  | LONG BOLT-3    | M8*100        | _        | 4PCS  |
| 4  | NUT-1          |               | (B)      | 2PCS  |
| 5  | NUT-2          | M8            | 6        | 10PCS |
| 6  | WRENCH         | 14#           | 2        | 1PC   |
| 7  | SCREW-1        | M6*20         |          | 6PCS  |
| 8  | WOODEN TENON   | Ф8*30         |          | 19PCS |
| 9  | FLAT WASHER    | Ф22*Ф10       | 0        | 8PCS  |
| 10 | HEXAGON SOCKET | 14#           | <i>§</i> | 1PC   |
| 11 | SCREW-2        | M8*16         |          | 4PCS  |
| 12 | SWIVEL         |               |          | 1PC   |
| 13 | METAL BAR      | 35*35*250*2.5 | 0 0 0    | 1PC   |
| 14 | ALLEN KEY-1    | 5#            |          | 1PC   |
| 15 | ALLEN KEY-2    | 4#            |          | 1PC   |
| 16 | STICKER        |               | 0        | 2PCS  |
| 17 | SPRING WASHER  |               | 9        | 8PCS  |
| 18 | FLAT WASHER    | M6*Φ16        | 0        | 6PCS  |