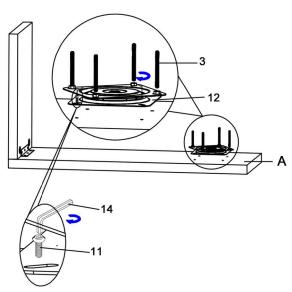

STEP 2: Fasten (13) to (A) and (B) with (7), with (7), by (15).

STEP 3: Revolve (3) into (12), then fasten (12) to (A) and (K) by (14).