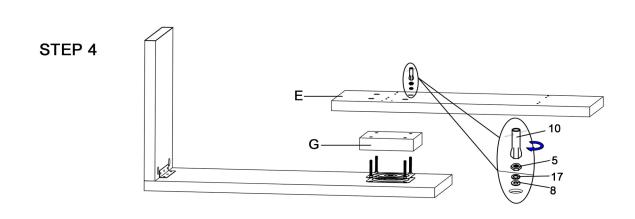

| 6        | 10PCS |
| 6  | WRENCH         | 14#           | 2        | 1PC   |
| 7  | SCREW-1        | M6*20         |          | 6PCS  |
| 8  | WOODEN TENON   | Ф8*30         |          | 19PCS |
| 9  | FLAT WASHER    | Ф22*Ф10       | 0        | 8PCS  |
| 10 | HEXAGON SOCKET | 14#           | <i>§</i> | 1PC   |
| 11 | SCREW-2        | M8*16         |          | 4PCS  |
| 12 | SWIVEL         |               |          | 1PC   |
| 13 | METAL BAR      | 35*35*250*2.5 | 0 0 0    | 1PC   |
| 14 | ALLEN KEY-1    | 5#            |          | 1PC   |
| 15 | ALLEN KEY-2    | 4#            |          | 1PC   |
| 16 | STICKER        |               | 0        | 2PCS  |
| 17 | SPRING WASHER  |               | 9        | 8PCS  |
| 18 | FLAT WASHER    | M6*Φ16        | 0        | 6PCS  |