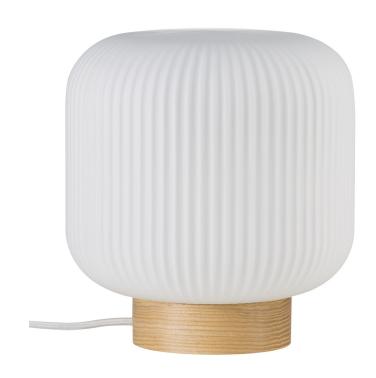

## nordlux®

Height (cm): 21.7 Shade diameter (cm): 20

## Milford

Item number: 48915001 Nature (brown) EAN: 5701581463783

Packaging unit 3 Material: Glass/Wood

IP20, Class 2 (Double isolated), 230V Cord: 150 cm, White textile cable Can the cable be replaced? No

Switch on the cable

E27, Max. 40W, Light source not included

Area: Indoor

Energy class A++ - E

Milford is a decorative series, where the opal white glass lends a very particular expression to the series. The combination of the organic forms and the grooved, transparent surface creates elegance and illuminates the room with a soft and warm light.