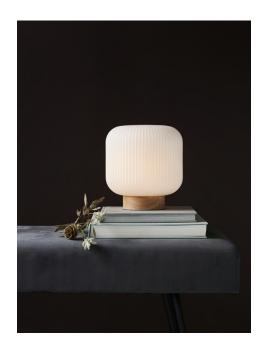

## nordlux®

Height (cm): 21.7 Shade diameter (cm): 20

## Milford

Item number: 48915001 Nature (brown) EAN: 5701581463783

Packaging unit 3 Material: Glass/Wood

IP20, Class 2 (Double isolated), 230V Cord: 150 cm, White textile cable Can the cable be replaced? No

Switch on the cable

E27, Max. 40W, Light source not included

Area: Indoor

Energy class A++ - E

Milford is a decorative series, where the opal white glass lends a very particular expression to the series. The combination of the organic forms and the grooved, transparent surface creates elegance and illuminates the room with a soft and warm light.