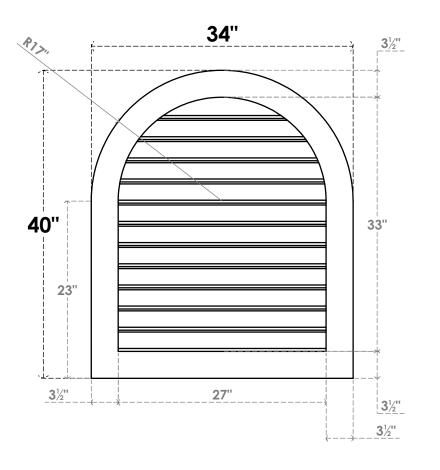

## GVPRT34X4001SF

34"W X 40"H ROUND TOP SURFACE MOUNT PVC GABLE VENT: FUNCTIONAL, W/ 3-1/2"W X 1"P STANDARD FRAME

**VENTING AREA: 70.47 SQ IN** 

LOUVER HEIGHT: 2 3/4"

LOUVER QTY: 12

**FRONT** 

SIDE

1. INSTALLATION TO BE COMPLETED IN ACCORDANCE WITH MANUFACTURER'S SPECIFICATIONS. 2. DRAWING MAY NOT BE TO SCALE