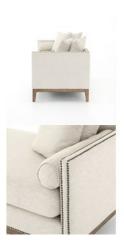

#### **OVERVIEW**

Mixed materials and an open chaise design make for dynamic, distinctive seating. Low, parawood legs with neutral stone covering, aged brass nailheads and plenty of pillows for comfort.

### PRODUCT DETAILS

Weight: 132.28 lb

Colors: Noble Platinum, Matte Aged Brass Nailhead, Aspen Grey

Materials: 100% Polyester, Iron, Parawood

**Volume:** 45.91 cu ft