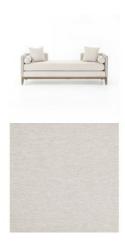

#### **OVERVIEW**

Mixed materials and an open chaise design make for dynamic, distinctive seating. Low, parawood legs with neutral stone covering, aged brass nailheads and plenty of pillows for comfort.

### PRODUCT DETAILS

Weight: 132.28 lb

Colors: Noble Platinum, Matte Aged Brass Nailhead, Aspen Grey

Materials: 100% Polyester, Iron, Parawood

**Volume:** 45.91 cu ft