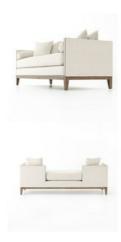

#### **OVERVIEW**

Mixed materials and an open chaise design make for dynamic, distinctive seating. Low, parawood legs with neutral stone covering, aged brass nailheads and plenty of pillows for comfort.

# **Overall Dimensions:** 83.00"w x 32.00"d x 28.25"h