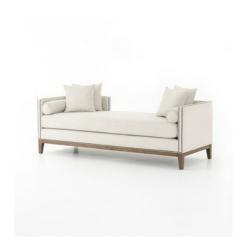

## Double Chaise-Noble Platinum

#### **OVERVIEW**

Mixed materials and an open chaise design make for dynamic, distinctive seating. Low, parawood legs with neutral stone covering, aged brass nailheads and plenty of pillows for comfort.

### PRODUCT DETAILS

Weight: 132.28 lb

Colors: Noble Platinum, Matte Aged Brass Nailhead, Aspen Grey

Materials: 100% Polyester, Iron, Parawood

**Volume:** 45.91 cu ft

# **Overall Dimensions:** 83.00"w x 32.00"d x 28.25"h