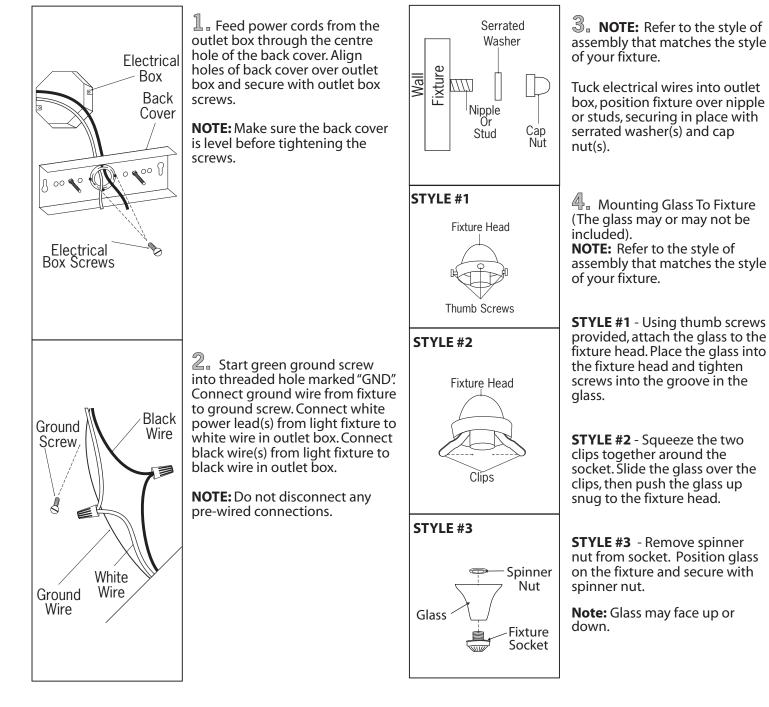

# VANITY LIGHTING

## TOOLS AND MATERIALS REQUIRED:



#### Wiring supplies as required by electrical code

# **SAFETY PRECAUTIONS:**

- 1. TURN OFF ELECTRICAL POWER BEFORE STARTING INSTALLATION OF LIGHT FIXTURE. DO NOT REMOVE INSULATION FROM FIXTURE.
- 2. THIS PRODUCT MUST BE INSTALLED IN ACCORDANCE WITH THE APPLICABLE INSTALLATION CODE BY A PERSON FAMILIAR WITH THE CONSTRUCTION AND OPERATION OF THE PRODUCT AND THE HAZARDS INVOLVED.
- 3. CONNECT THE GROUND WIRE (BARE COPPER OR GREEN) FROM YOUR FIXTURE TO THE GROUND WIRE (BARE COPPER OR GREEN) OR GROUND SCREW IN THE ELECTRICAL OUTLET BOX.

## **INSTALLATION:**