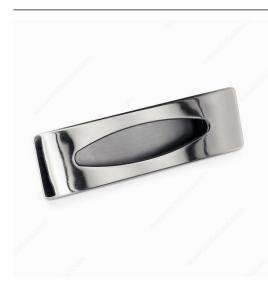

## **Contemporary Recessed Metal Pull - 870**

## Recommended for cabinet sliding door applications.

Bring an urban touch to your space with this stylish contemporary recessed pull. A timeless design that blends perfectly with your modern decor.

**Product №** BP87096180

Center to Center 3 25/32 in\*

Finish Polished Nickel

Length - Overall Dimensions 5 1/32 in\*

Width - Overall Dimensions 1 15/32 in\*