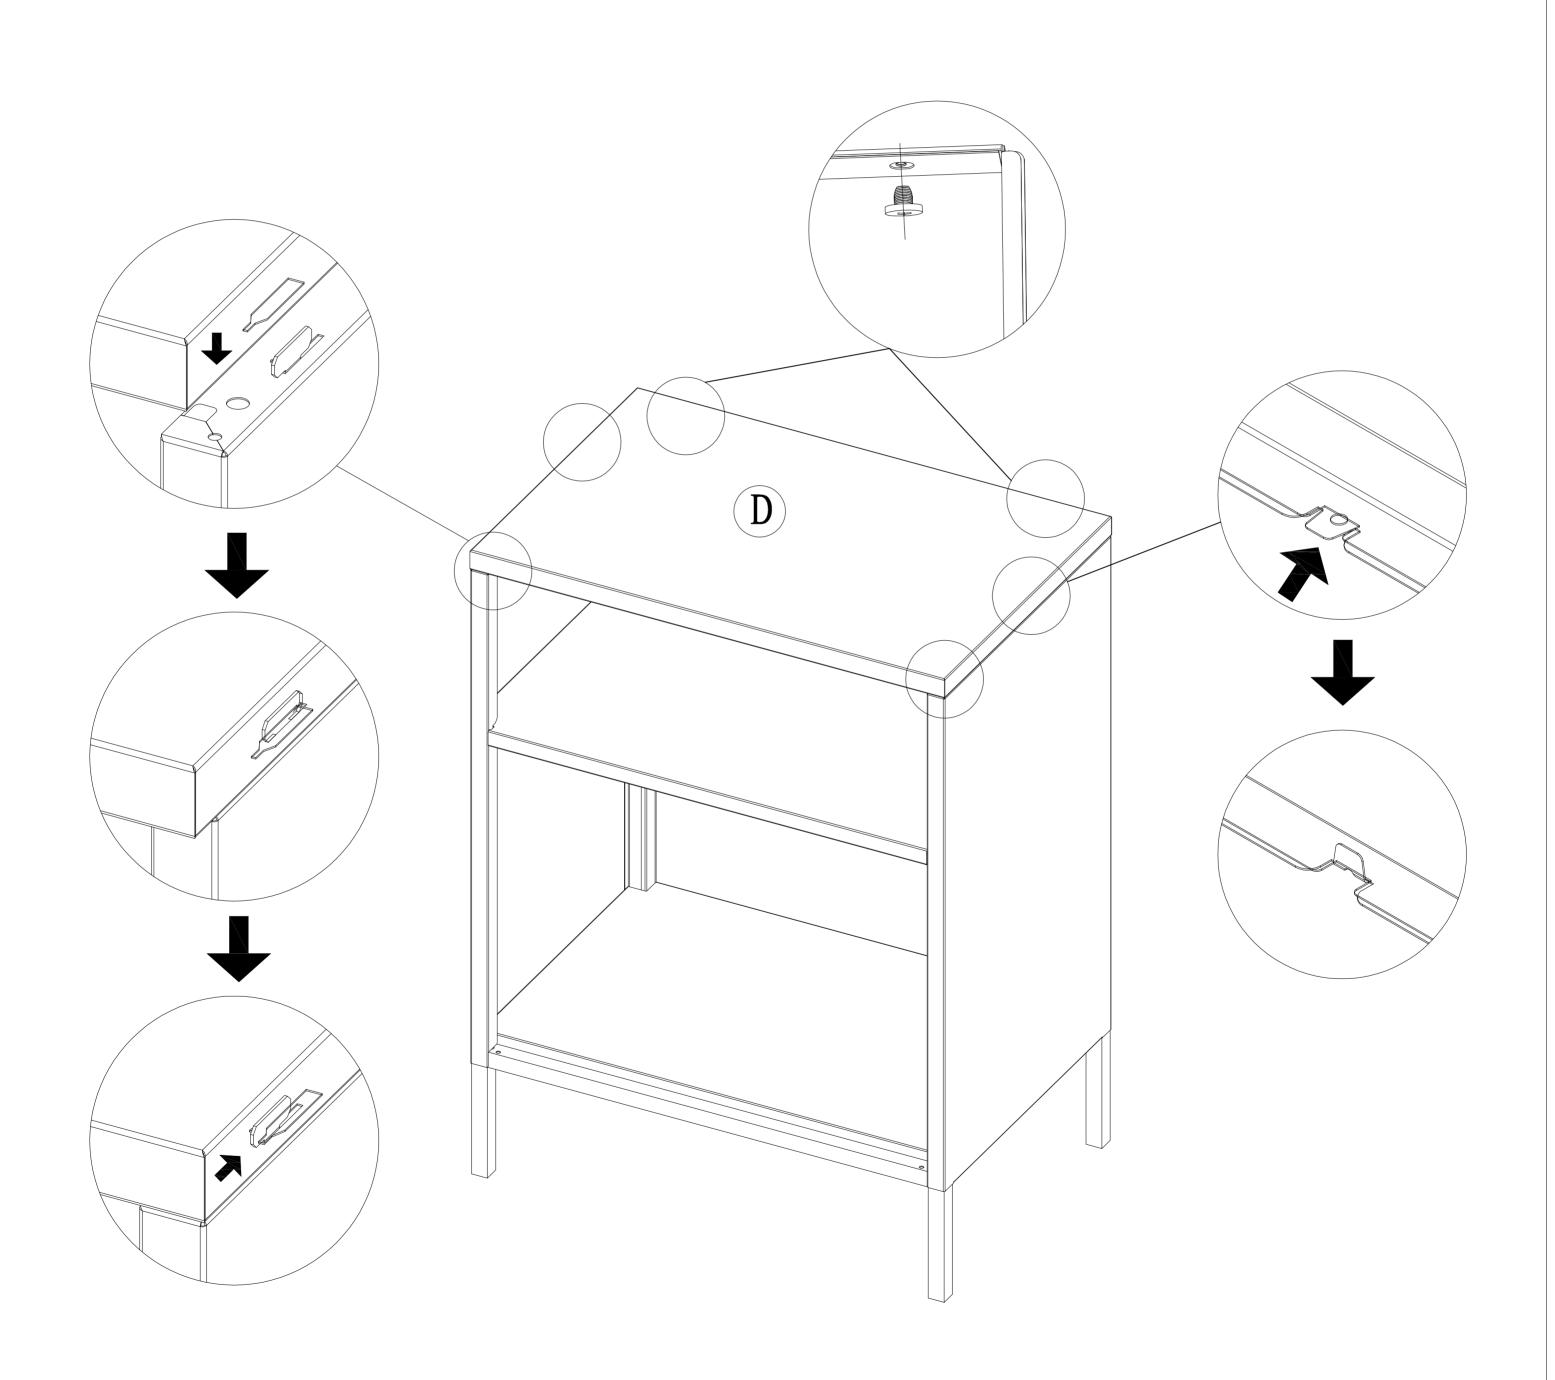

# Installation Steps

Tlps: one piece side panel and leg accemble together is incorrect.

nearest to the outside.

to the actual situation

Wall Anchor Screw"R"through holes and fastens to the wall