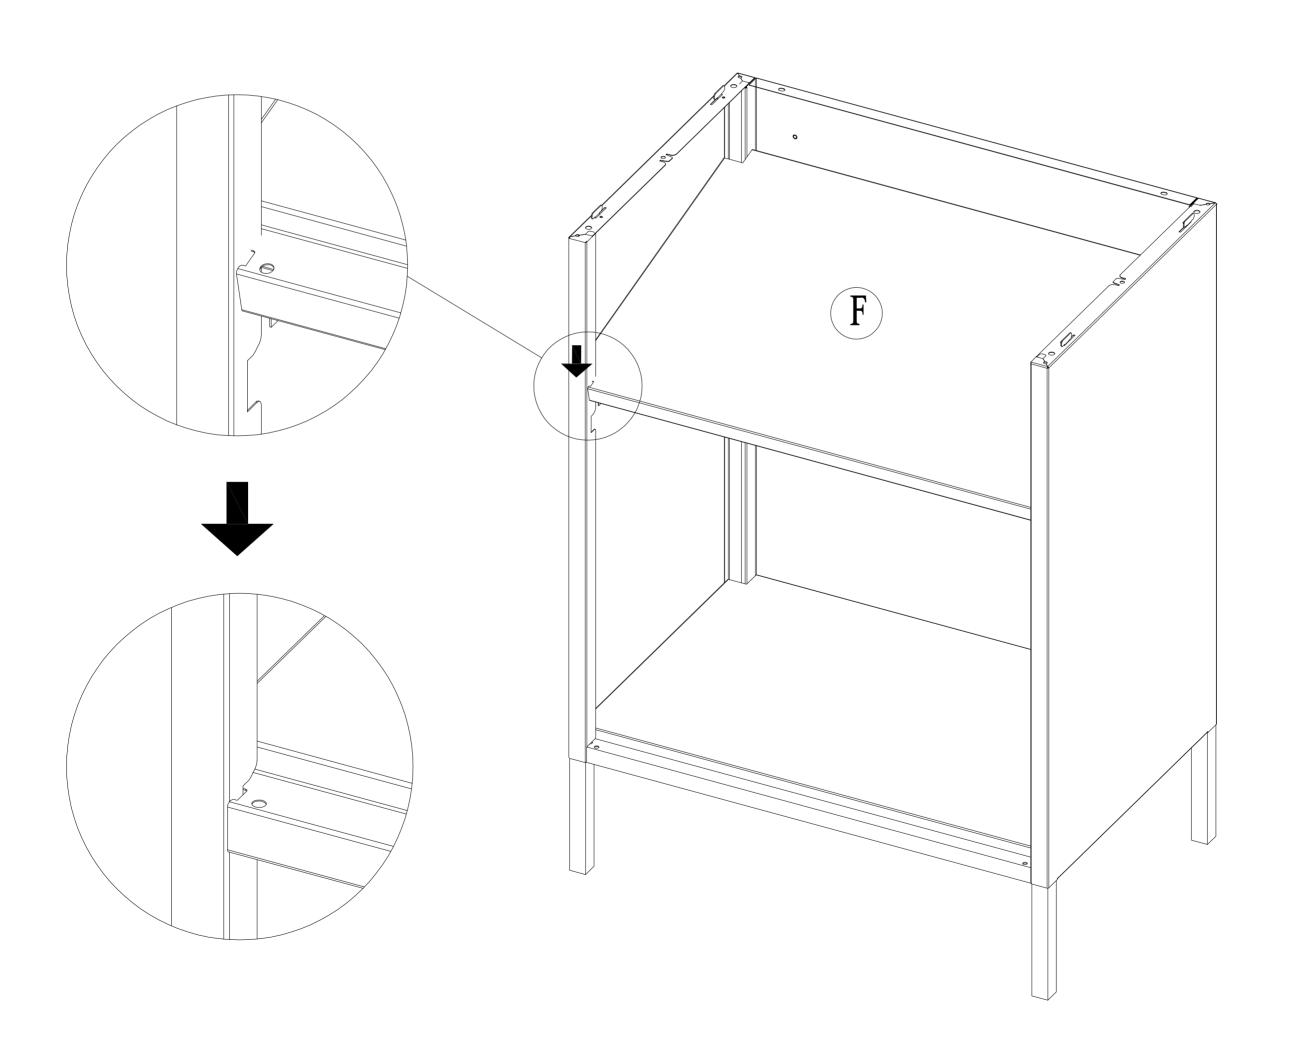

Tlps: one piece side panel and leg accemble together is incorrect.

nearest to the outside.

to the actual situation

Wall Anchor Screw"R"through holes and fastens to the wall