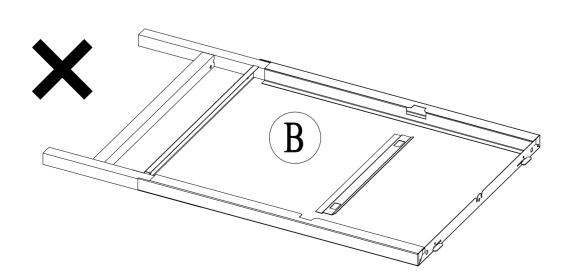

Tlps: one piece side panel and leg accemble together is incorrect.

nearest to the outside.

to the actual situation

Wall Anchor Screw"R"through holes and fastens to the wall