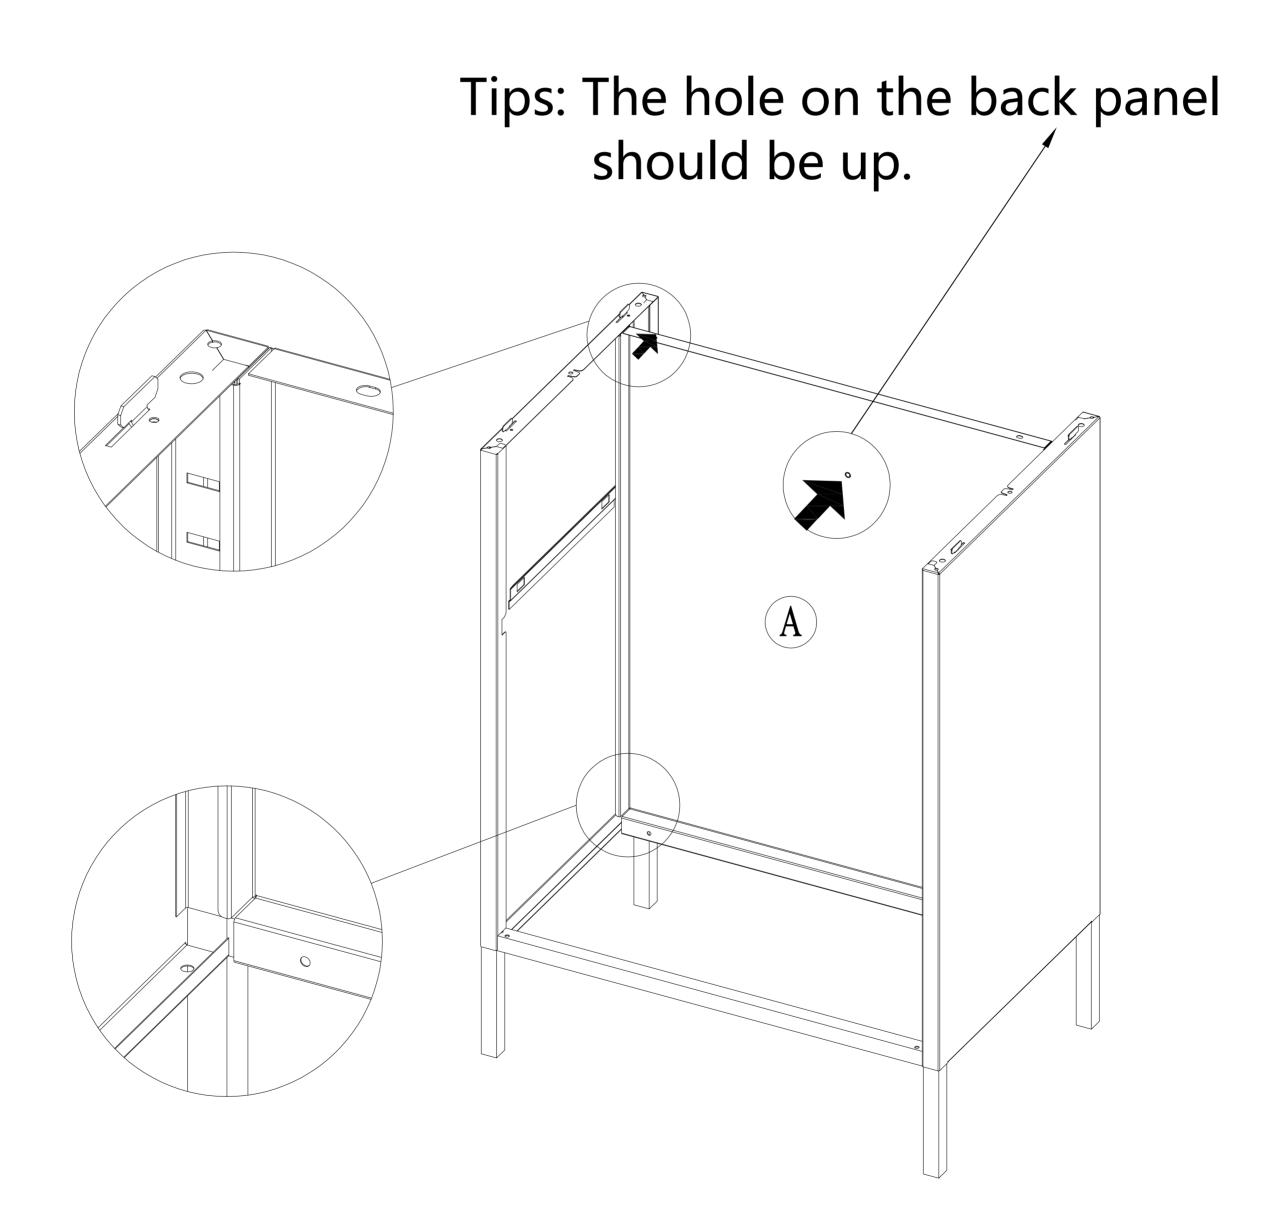

# Installation Steps

Tlps: one piece side panel and leg accemble together is incorrect.

nearest to the outside.

to the actual situation

Wall Anchor Screw"R"through holes and fastens to the wall