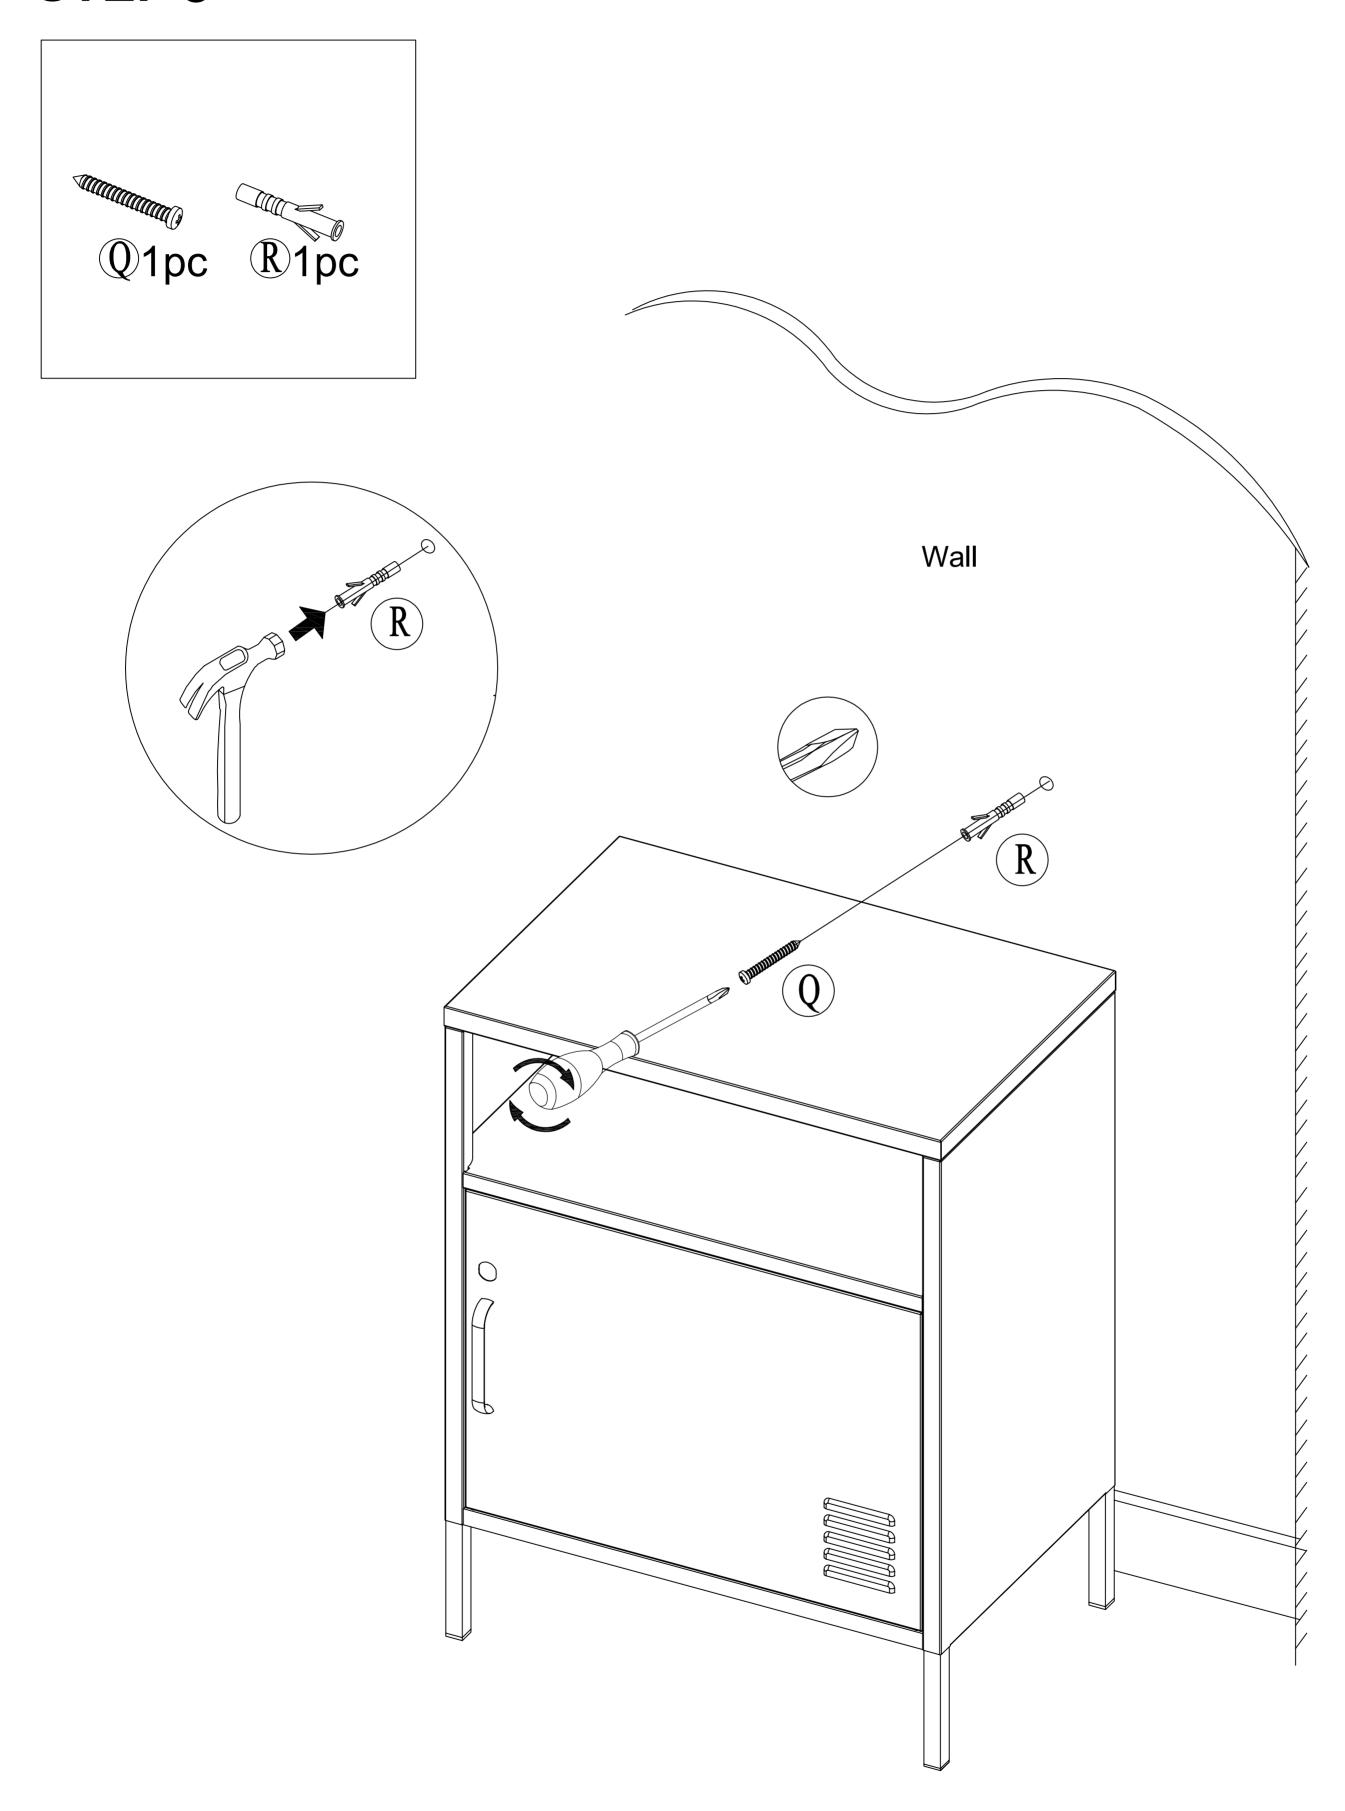

# Installation Steps

Tlps: one piece side panel and leg accemble together is incorrect.

nearest to the outside.

to the actual situation

Wall Anchor Screw"R"through holes and fastens to the wall