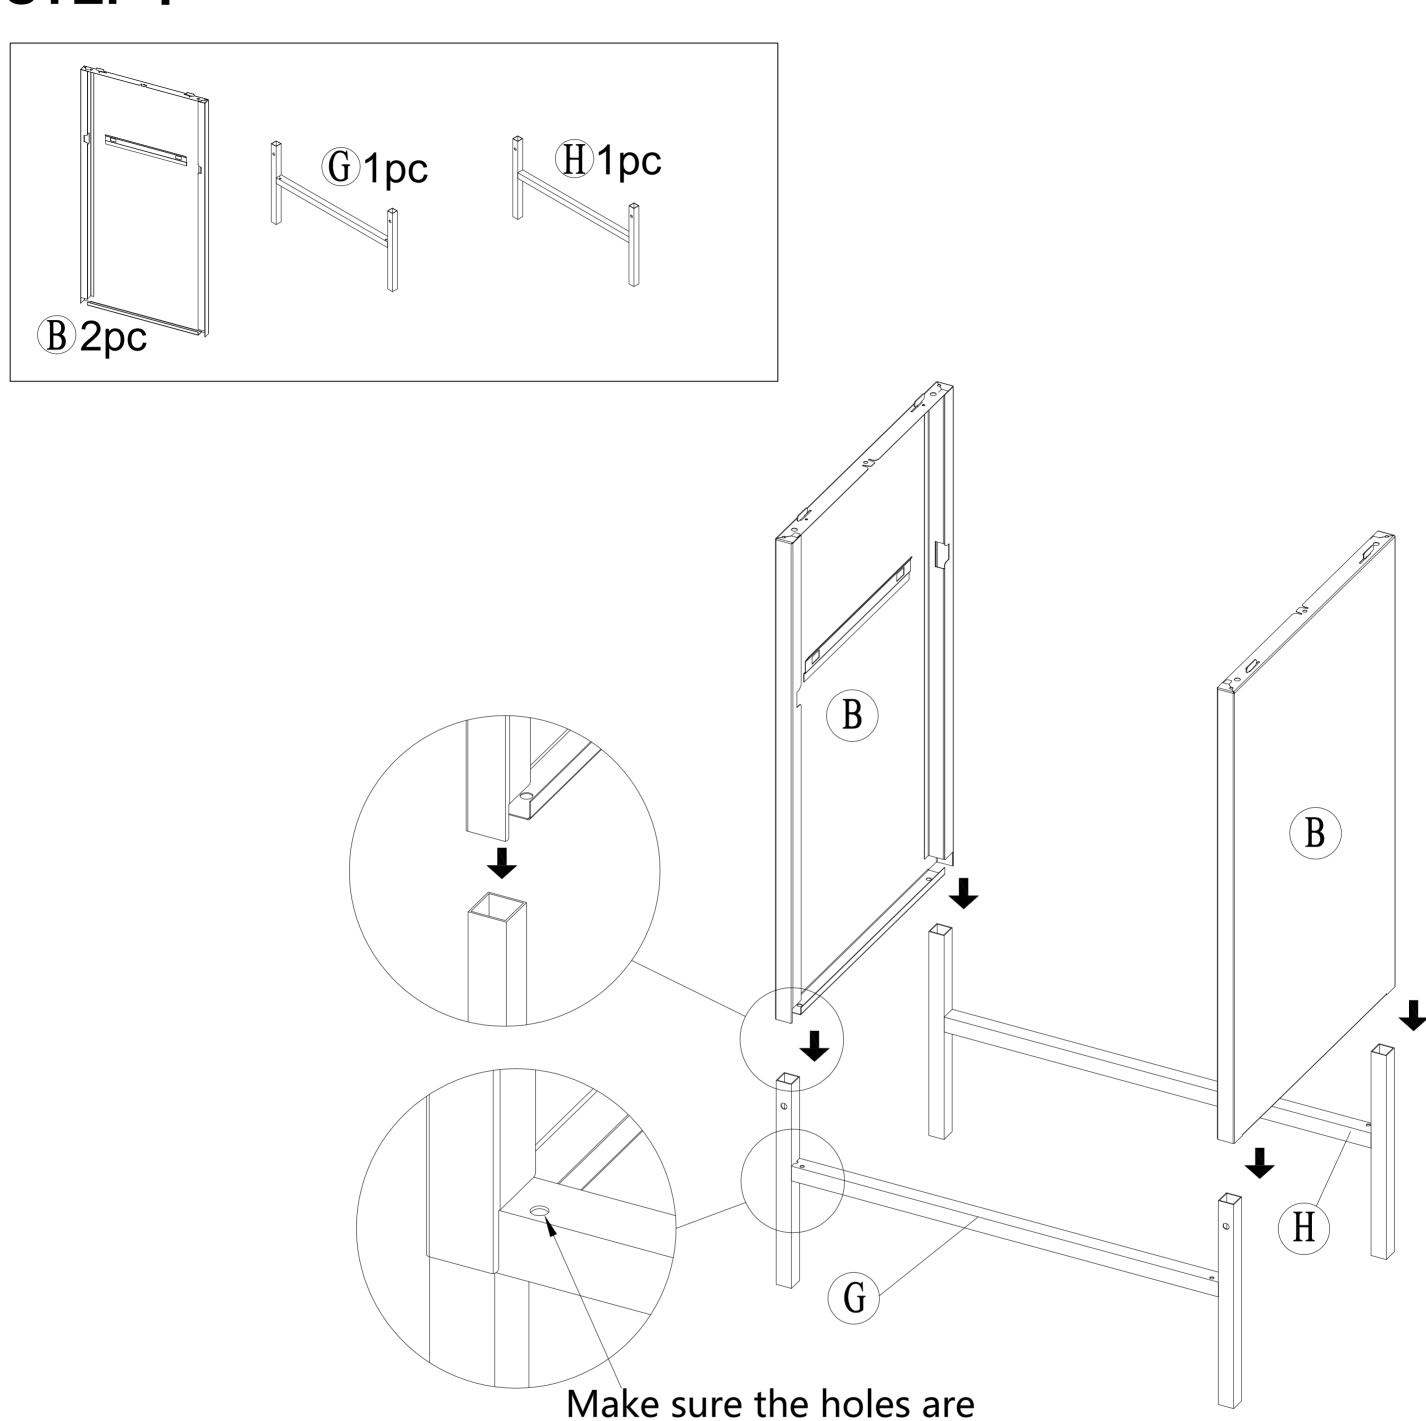

# Installation Steps

Tlps: one piece side panel and leg accemble together is incorrect.

nearest to the outside.

to the actual situation

Wall Anchor Screw"R"through holes and fastens to the wall