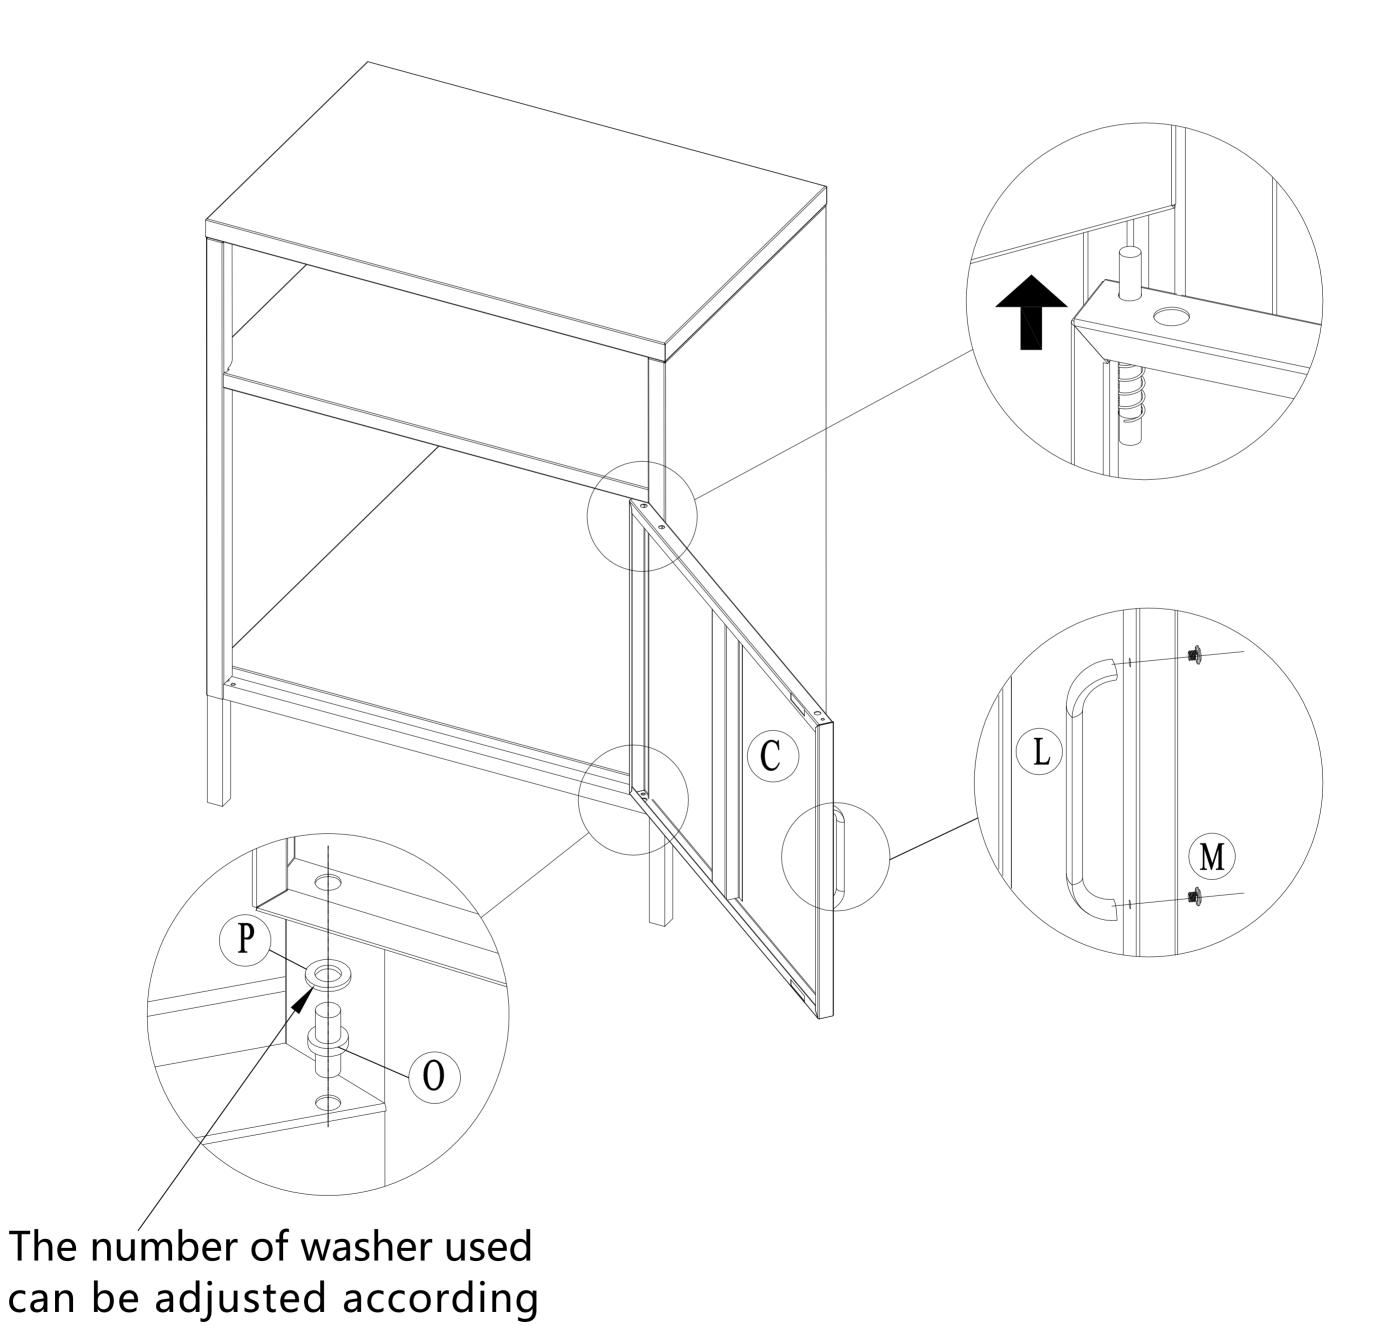

# Installation Steps

Tlps: one piece side panel and leg accemble together is incorrect.

nearest to the outside.

to the actual situation

Wall Anchor Screw"R"through holes and fastens to the wall