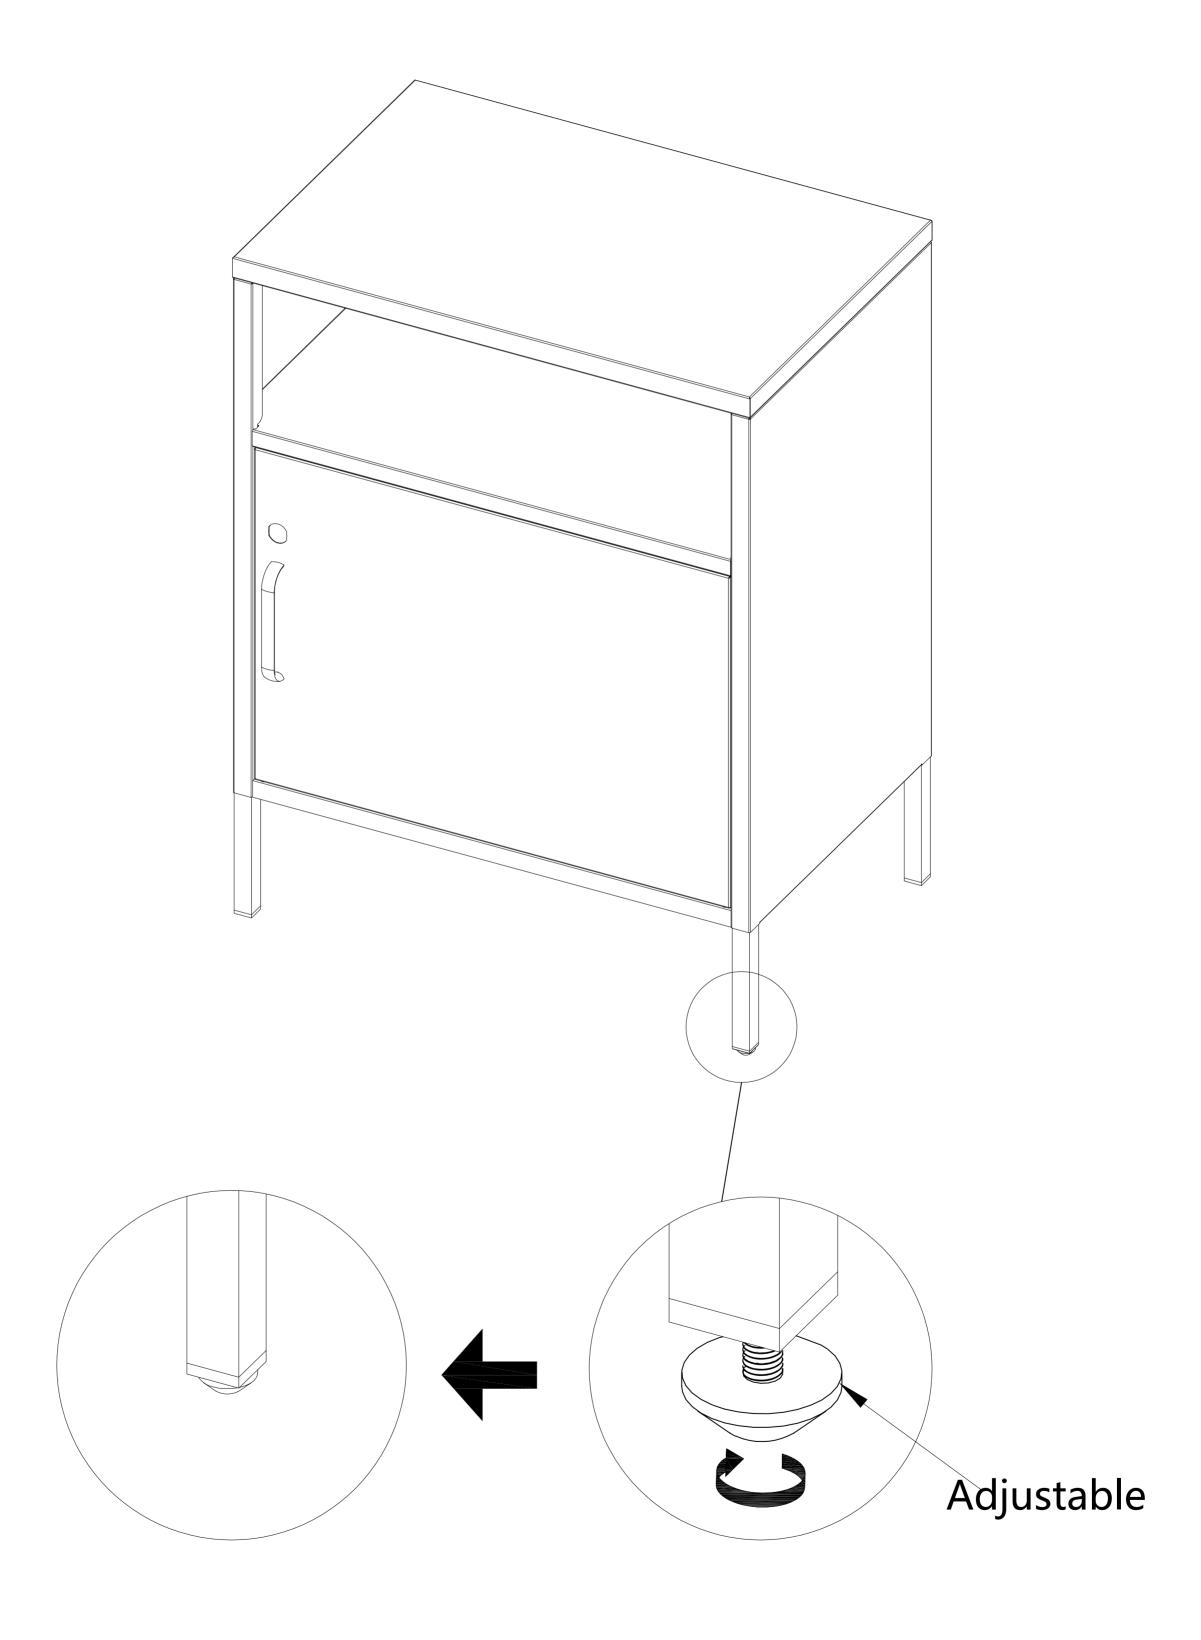

List, Installation Steps, and Warning Tips.

Please note that your item may arrive in multiple packages to facilitate transportation, and it's important to check all packages once you receive them. If any questions or concern regarding the product, please don't hesitate to reach out to our customer service

# **Parts List**





# Installation Steps



# Checking

Before starting the installation process, please check that all parts are present and undamaged.

Ensure that the parts and quantities in the pack age correspond with the Part List. If there are any mistakes or missing parts, kindly contact us through the purchase platform for assistance.





Tlps: one piece side panel and leg accemble together is incorrect.

nearest to the outside.





















to the actual situation





Wall Anchor Screw"R"through holes and fastens to the wall



# **Security/ Notice**

To ensure safe installation and use of this product, please follow these security notices:

- During initial assembly, fasten screws loosely and avoid firmly tightening them until the item is fully assembled.
- .Some parts of the product may be heavy and have sharp edges. Please handle with care.
- ·Stop using this item immediately if any parts are missing, broken, damaged, or worn, until repairs are made or factory replacement parts are installed.
- -Reconfirm that all bolts, screws, and knobs are securely fastened every 90 days.
- . Avoid using this item in a way inconsistent with the manufacturer's instructions, as this could void the product warranty.

## **Warranty Guidelines**

- .We offer a limi