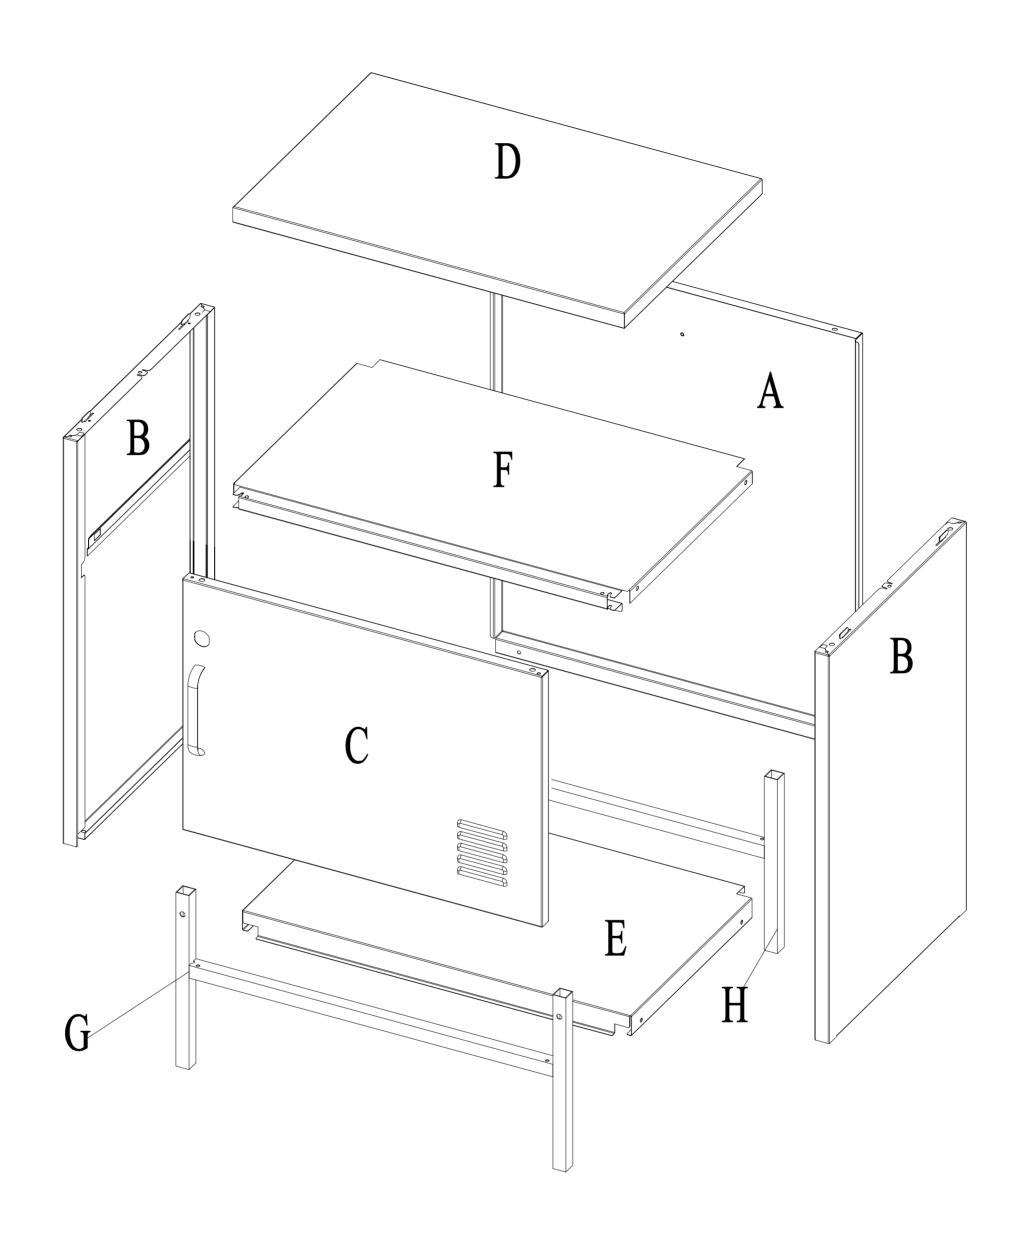

# Installation Steps

Tlps: one piece side panel and leg accemble together is incorrect.

nearest to the outside.

to the actual situation

Wall Anchor Screw"R"through holes and fastens to the wall