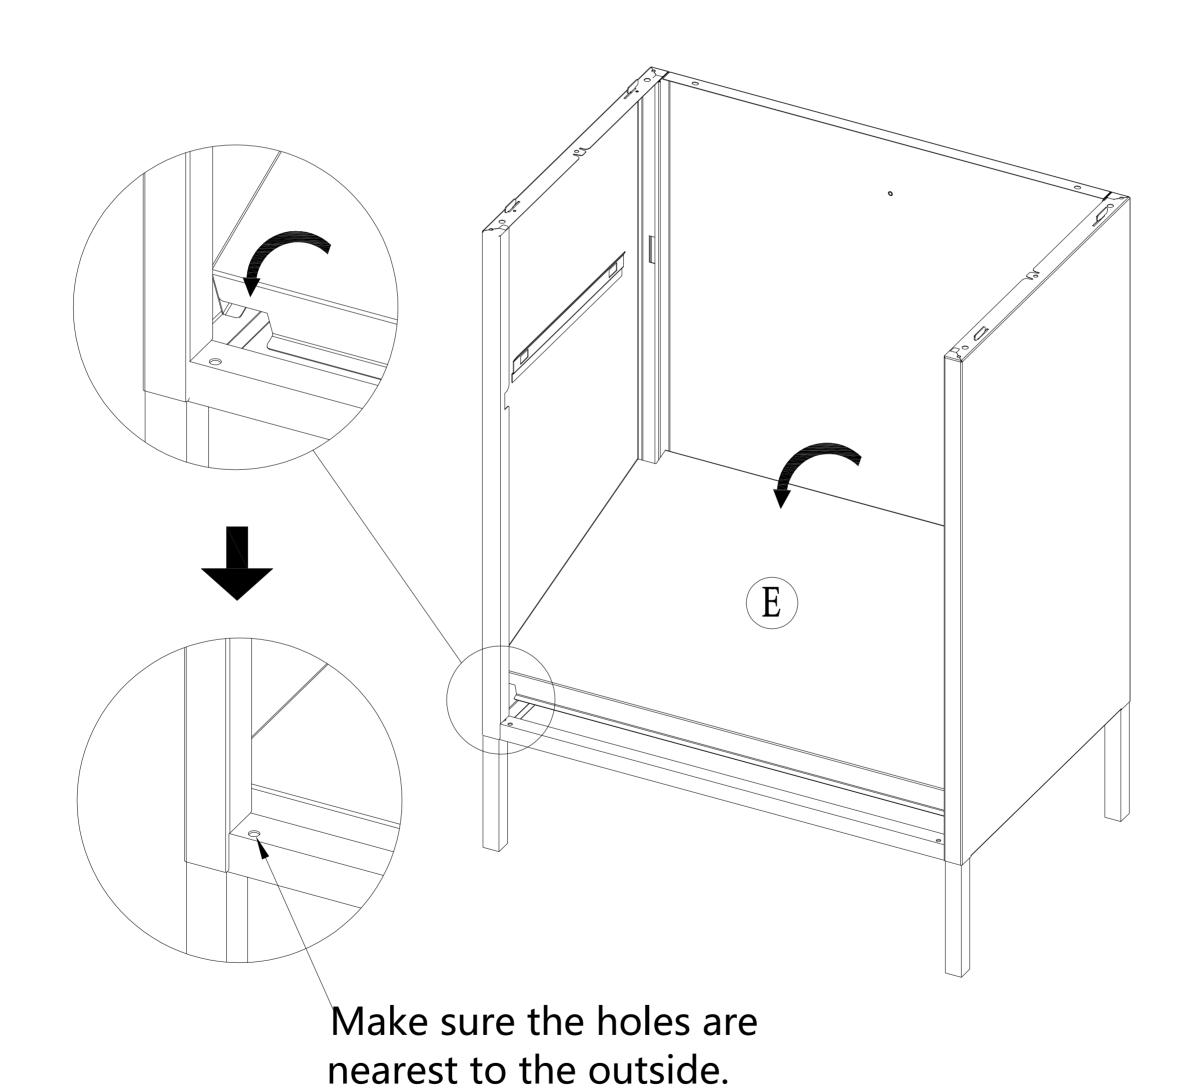

Tlps: one piece side panel and leg accemble together is incorrect.

nearest to the outside.

to the actual situation

Wall Anchor Screw"R"through holes and fastens to the wall