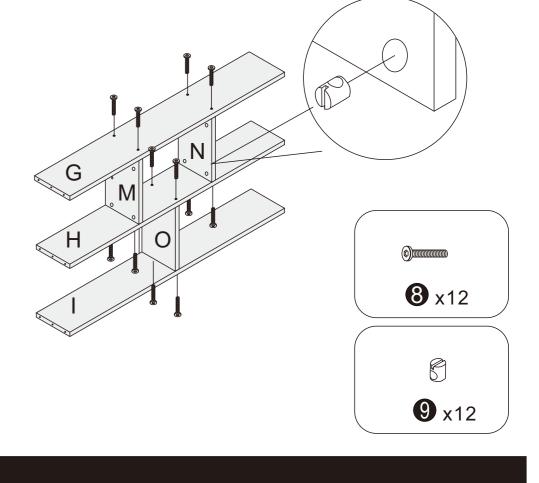

ou can contact us, we are happy to serve you to
your satisfaction!



### KIDS DESK & BOOKSHELF



# Before you begin

- 1. Check for damaged or missing parts
- 2. Gather all tools prior to assembly.
- 3.Use the assembly, surface to prevent product damage during assembly.
- 4.Do not over tighten.
- 5. During assembly, as this may damage the product. Do not use power tools.

## Care Instruction

- 1. Wipe clean with damp cloth
- 2.Do not use strong detergents or abrasive cleaners, they may damage the surface
- 3. Check and tighten screws regularly
- 4.Do not stand on the product, do not use the product as a stepladder
- 5.Do not put anything hot on the surface.
- 6.Indoor use only.
- 7. Questions and concerns about your BALANBO product? Send email to alanbo@balanbo.com



#### STEP3









#### STEP2



#### STEP4



AFTER SALES SUPPORT

#### STEP7

#### STEP5





### STEP6



### STEP8



AFTER SALES SUPPORT

AFTER SALES SUPPORT