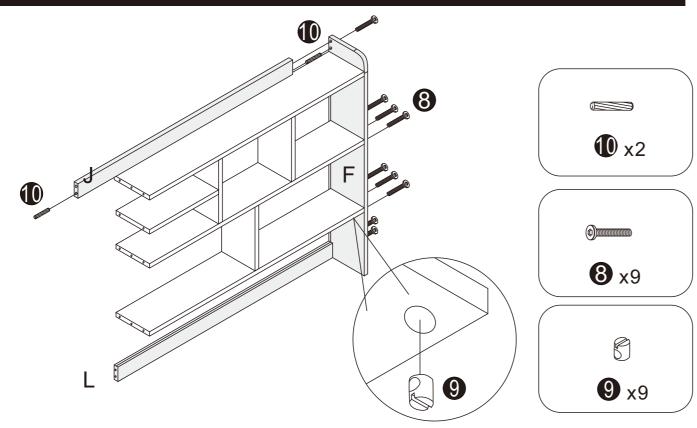

IDS DESK & BOOKSHELF



# Before you begin

- 1. Check for damaged or missing parts
- 2. Gather all tools prior to assembly.
- 3.Use the assembly, surface to prevent product damage during assembly.
- 4.Do not over tighten.
- 5. During assembly, as this may damage the product. Do not use power tools.

## Care Instruction

- 1. Wipe clean with damp cloth
- 2.Do not use strong detergents or abrasive cleaners, they may damage the surface
- 3. Check and tighten screws regularly
- 4.Do not stand on the product, do not use the product as a stepladder
- 5.Do not put anything hot on the surface.
- 6.Indoor use only.
- 7. Questions and concerns about your BALANBO product? Send email to alanbo@balanbo.com



#### STEP3









#### STEP2



#### STEP4



AFTER SALES SUPPORT

#### STEP7

#### STEP5





### STEP6



### STEP8



AFTER SALES SUPPORT

AFTER SALES SUPPORT