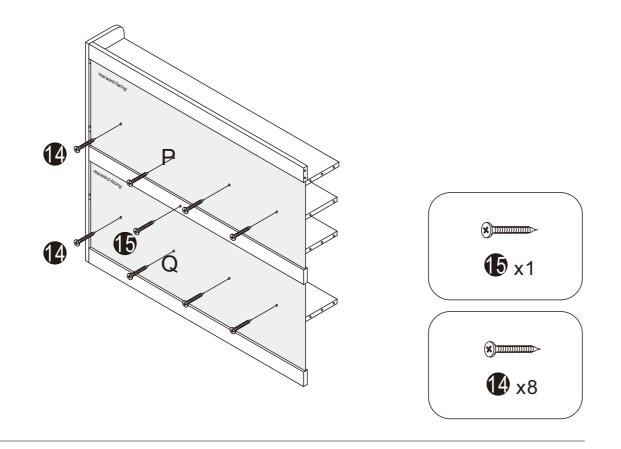

SHELF



# Before you begin

- 1. Check for damaged or missing parts
- 2. Gather all tools prior to assembly.
- 3.Use the assembly, surface to prevent product damage during assembly.
- 4.Do not over tighten.
- 5. During assembly, as this may damage the product. Do not use power tools.

## Care Instruction

- 1. Wipe clean with damp cloth
- 2.Do not use strong detergents or abrasive cleaners, they may damage the surface
- 3. Check and tighten screws regularly
- 4.Do not stand on the product, do not use the product as a stepladder
- 5.Do not put anything hot on the surface.
- 6.Indoor use only.
- 7. Questions and concerns about your BALANBO product? Send email to alanbo@balanbo.com



#### STEP3









#### STEP2



#### STEP4



AFTER SALES SUPPORT

#### STEP7

#### STEP5





### STEP6



### STEP8



AFTER SALES SUPPORT

AFTER SALES SUPPORT