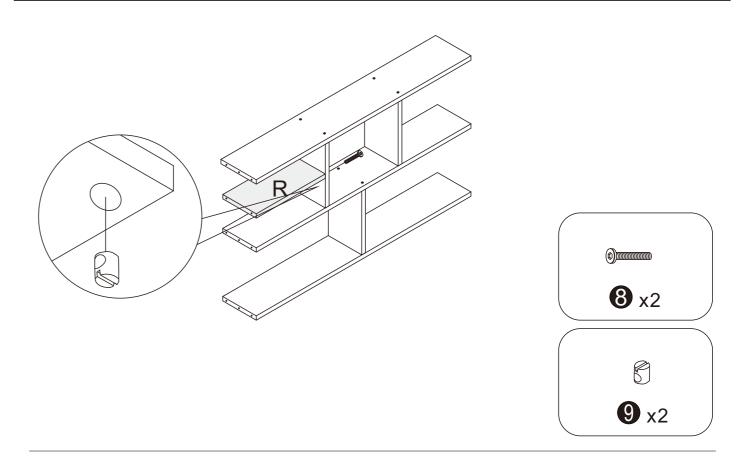

ppy to serve you to
your satisfaction!



### KIDS DESK & BOOKSHELF



# Before you begin

- 1. Check for damaged or missing parts
- 2. Gather all tools prior to assembly.
- 3.Use the assembly, surface to prevent product damage during assembly.
- 4.Do not over tighten.
- 5. During assembly, as this may damage the product. Do not use power tools.

## Care Instruction

- 1. Wipe clean with damp cloth
- 2.Do not use strong detergents or abrasive cleaners, they may damage the surface
- 3. Check and tighten screws regularly
- 4.Do not stand on the product, do not use the product as a stepladder
- 5.Do not put anything hot on the surface.
- 6.Indoor use only.
- 7. Questions and concerns about your BALANBO product? Send email to alanbo@balanbo.com



#### STEP3









#### STEP2



#### STEP4



AFTER SALES SUPPORT

#### STEP7

#### STEP5





### STEP6



### STEP8



AFTER SALES SUPPORT

AFTER SALES SUPPORT