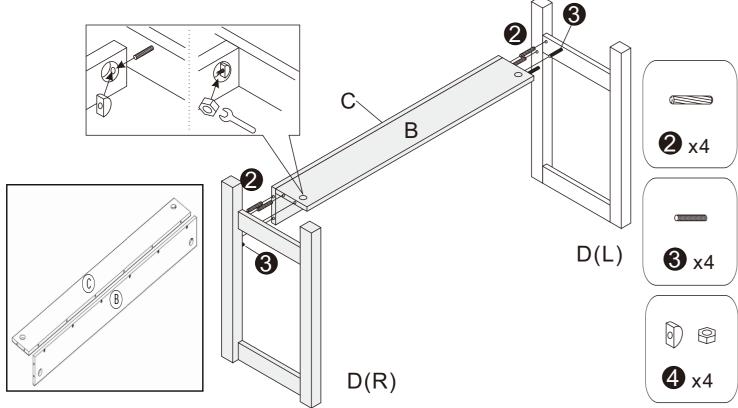

t?
You can contact us, we are happy to serve you to
your satisfaction!



### KIDS DESK & BOOKSHELF



# Before you begin

- 1. Check for damaged or missing parts
- 2. Gather all tools prior to assembly.
- 3.Use the assembly, surface to prevent product damage during assembly.
- 4.Do not over tighten.
- 5. During assembly, as this may damage the product. Do not use power tools.

## Care Instruction

- 1. Wipe clean with damp cloth
- 2.Do not use strong detergents or abrasive cleaners, they may damage the surface
- 3. Check and tighten screws regularly
- 4.Do not stand on the product, do not use the product as a stepladder
- 5.Do not put anything hot on the surface.
- 6.Indoor use only.
- 7. Questions and concerns about your BALANBO product? Send email to alanbo@balanbo.com



#### STEP3









#### STEP2



#### STEP4



AFTER SALES SUPPORT

#### STEP7

#### STEP5





### STEP6



### STEP8



AFTER SALES SUPPORT

AFTER SALES SUPPORT