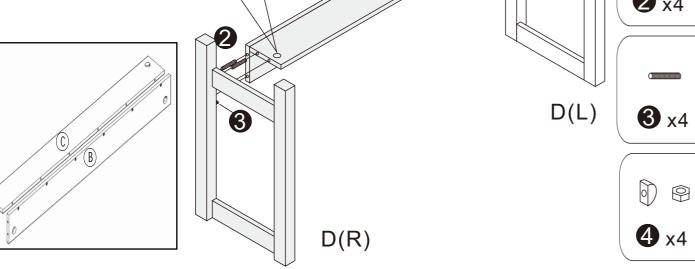

You can contact us, we are happy to serve you to
your satisfaction!



### KIDS DESK & BOOKSHELF



# Before you begin

- 1. Check for damaged or missing parts
- 2. Gather all tools prior to assembly.
- 3.Use the assembly, surface to prevent product damage during assembly.
- 4.Do not over tighten.
- 5. During assembly, as this may damage the product. Do not use power tools.

## Care Instruction

- 1. Wipe clean with damp cloth
- 2.Do not use strong detergents or abrasive cleaners, they may damage the surface
- 3. Check and tighten screws regularly
- 4.Do not stand on the product, do not use the product as a stepladder
- 5.Do not put anything hot on the surface.
- 6.Indoor use only.
- 7. Questions and concerns about your BALANBO product? Send email to alanbo@balanbo.com



#### STEP3









#### STEP2



#### STEP4



AFTER SALES SUPPORT

#### STEP7

#### STEP5





### STEP6



### STEP8



AFTER SALES SUPPORT

AFTER SALES SUPPORT