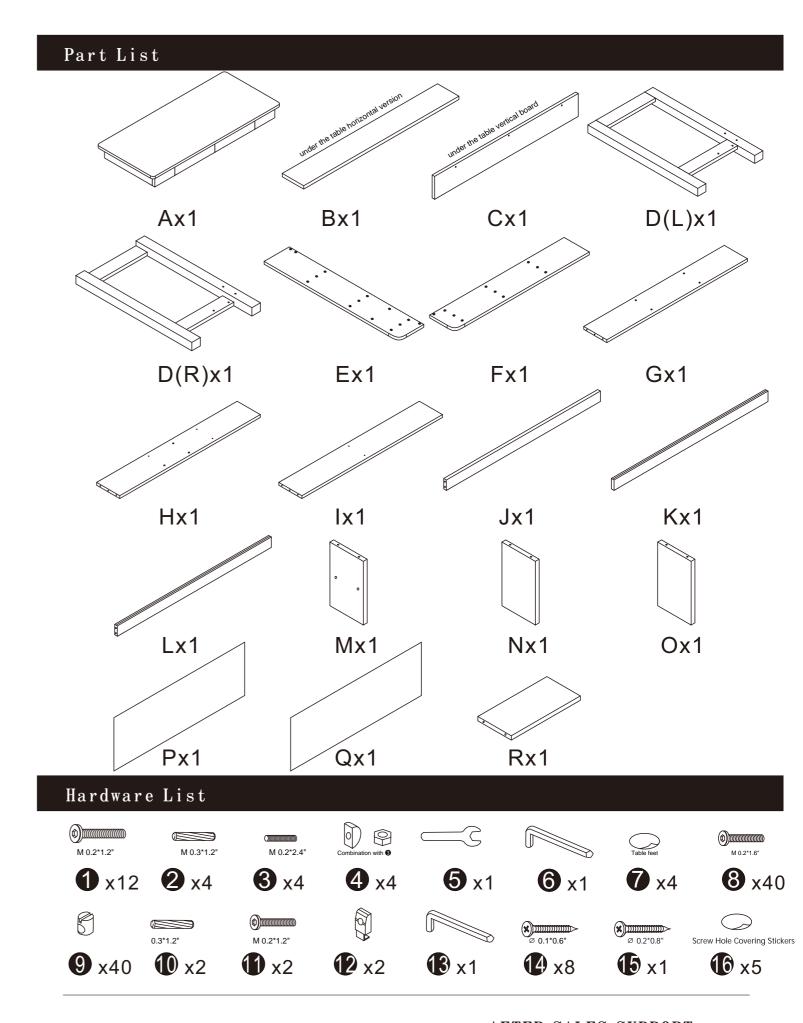

# Before you begin

- 1. Check for damaged or missing parts
- 2. Gather all tools prior to assembly.
- 3.Use the assembly, surface to prevent product damage during assembly.
- 4.Do not over tighten.
- 5. During assembly, as this may damage the product. Do not use power tools.