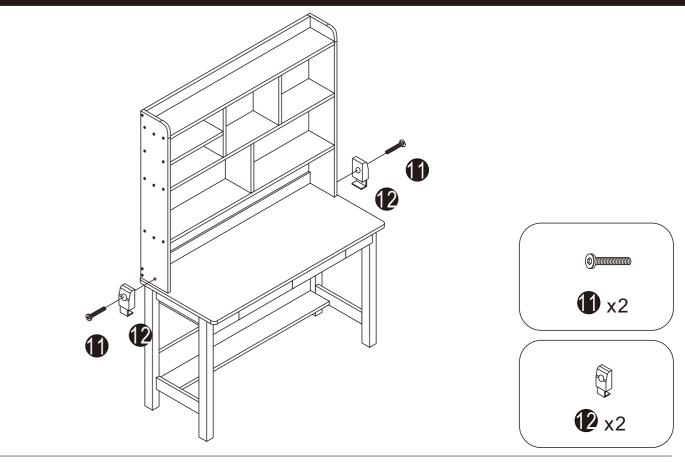

fore you begin

- 1. Check for damaged or missing parts
- 2. Gather all tools prior to assembly.
- 3.Use the assembly, surface to prevent product damage during assembly.
- 4.Do not over tighten.
- 5. During assembly, as this may damage the product. Do not use power tools.

## Care Instruction

- 1. Wipe clean with damp cloth
- 2.Do not use strong detergents or abrasive cleaners, they may damage the surface
- 3. Check and tighten screws regularly
- 4.Do not stand on the product, do not use the product as a stepladder
- 5.Do not put anything hot on the surface.
- 6.Indoor use only.
- 7. Questions and concerns about your BALANBO product? Send email to alanbo@balanbo.com



#### STEP3









#### STEP2



#### STEP4



AFTER SALES SUPPORT

#### STEP7

#### STEP5





### STEP6



### STEP8



AFTER SALES SUPPORT

AFTER SALES SUPPORT