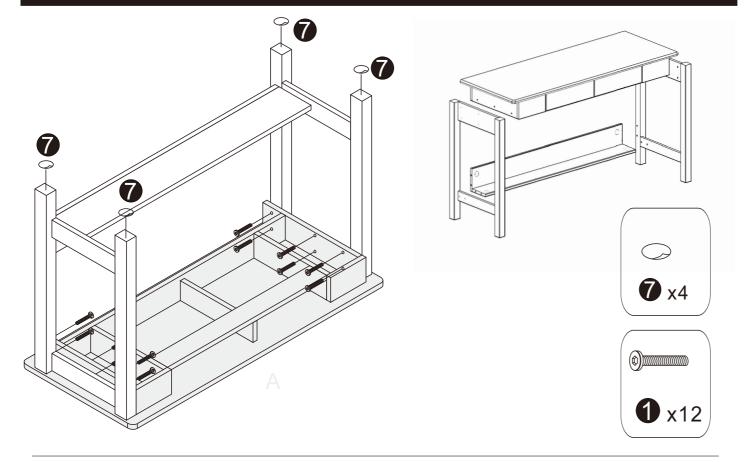

us, we are happy to serve you to
your satisfaction!



### KIDS DESK & BOOKSHELF



# Before you begin

- 1. Check for damaged or missing parts
- 2. Gather all tools prior to assembly.
- 3.Use the assembly, surface to prevent product damage during assembly.
- 4.Do not over tighten.
- 5. During assembly, as this may damage the product. Do not use power tools.

## Care Instruction

- 1. Wipe clean with damp cloth
- 2.Do not use strong detergents or abrasive cleaners, they may damage the surface
- 3. Check and tighten screws regularly
- 4.Do not stand on the product, do not use the product as a stepladder
- 5.Do not put anything hot on the surface.
- 6.Indoor use only.
- 7. Questions and concerns about your BALANBO product? Send email to alanbo@balanbo.com



#### STEP3









#### STEP2



#### STEP4



AFTER SALES SUPPORT

#### STEP7

#### STEP5





### STEP6



### STEP8



AFTER SALES SUPPORT

AFTER SALES SUPPORT