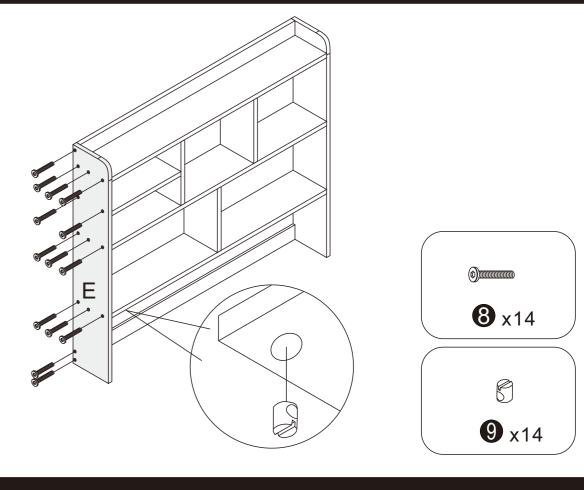

S DESK & BOOKSHELF



# Before you begin

- 1. Check for damaged or missing parts
- 2. Gather all tools prior to assembly.
- 3.Use the assembly, surface to prevent product damage during assembly.
- 4.Do not over tighten.
- 5. During assembly, as this may damage the product. Do not use power tools.

## Care Instruction

- 1. Wipe clean with damp cloth
- 2.Do not use strong detergents or abrasive cleaners, they may damage the surface
- 3. Check and tighten screws regularly
- 4.Do not stand on the product, do not use the product as a stepladder
- 5.Do not put anything hot on the surface.
- 6.Indoor use only.
- 7. Questions and concerns about your BALANBO product? Send email to alanbo@balanbo.com



#### STEP3









#### STEP2



#### STEP4



AFTER SALES SUPPORT

#### STEP7

#### STEP5





### STEP6



### STEP8



AFTER SALES SUPPORT

AFTER SALES SUPPORT