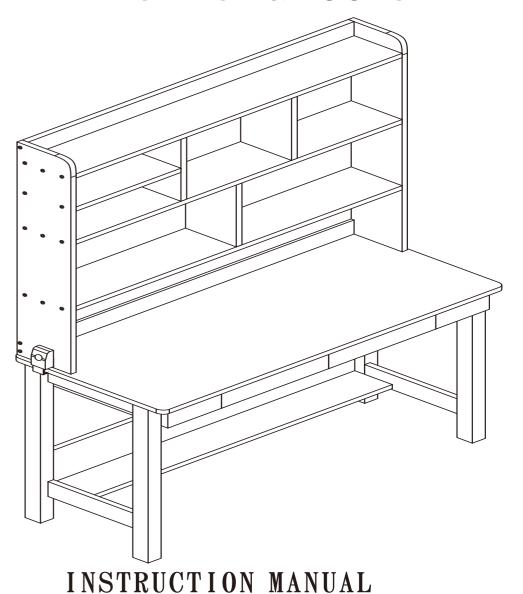

Congratulation on your purchase.

Questions and concerns about your our product?
You can contact us, we are happy to serve you to
your satisfaction!



### KIDS DESK & BOOKSHELF



# Before you begin

- 1. Check for damaged or missing parts
- 2. Gather all tools prior to assembly.
- 3.Use the assembly, surface to prevent product damage during assembly.
- 4.Do not over tighten.
- 5. During assembly, as this may damage the product. Do not use power tools.

## Care Instruction

- 1. Wipe clean with damp cloth
- 2.Do not use strong detergents or abrasive cleaners, they may damage the surface
- 3. Check and tighten screws regularly
- 4.Do not stand on the product, do not use the product as a stepladder
- 5.Do not put anything hot on the surface.
- 6.Indoor use only.
- 7. Questions and concerns about your BALANBO product? Send email to alanbo@balanbo.com



#### STEP3









#### STEP2



#### STEP4



AFTER SALES SUPPORT

#### STEP7

#### STEP5





### STEP6



### S