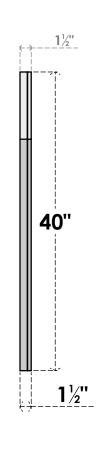

## GVPOL18X4002SF

18"W X 40"H HALF OCTAGON TOP LEFT SURFACE MOUNT PVC GABLE VENT: FUNCTIONAL, W/ 2"W X 1-1/2"P BRICKMOULD FRAME

**VENTING AREA: 40.16 SQ IN** LOUVER HEIGHT: 2 3/4" LOUVER QTY: 13

SIDE

**FRONT** 