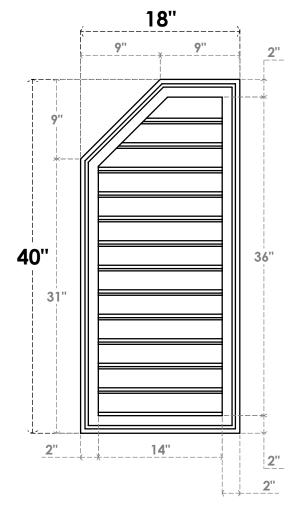

## GVPOL18X4002SF

18"W X 40"H HALF OCTAGON TOP LEFT SURFACE MOUNT PVC GABLE VENT: FUNCTIONAL, W/ 2"W X 1-1/2"P BRICKMOULD FRAME

**VENTING AREA: 40.16 SQ IN** LOUVER HEIGHT: 2 3/4" LOUVER QTY: 13

SIDE

**FRONT** 