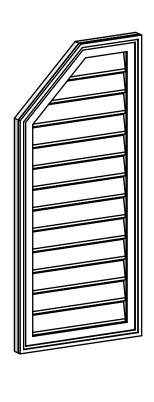

## GVPOL18X4002SF

18"W X 40"H HALF OCTAGON TOP LEFT SURFACE MOUNT PVC GABLE VENT: FUNCTIONAL, W/ 2"W X 1-1/2"P BRICKMOULD FRAME

**VENTING AREA: 40.16 SQ IN** LOUVER HEIGHT: 2 3/4" LOUVER QTY: 13

SIDE

**FRONT** 