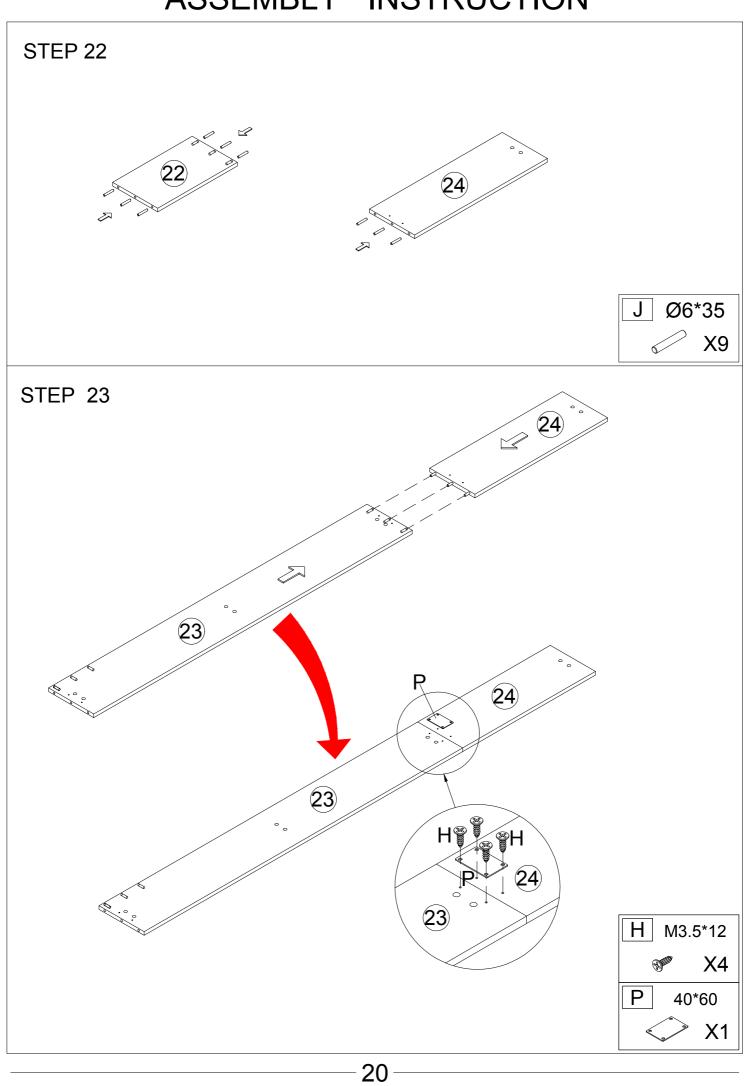

en tighten all the screws.

(2)If the screws are tightened during the installation process, it will cause problems such as misalignment of the screw holes and misalignment of the board in subsequent installations.





Do not tighten the screws





Screw down

Note that if you find that there are no plastic granules on the wooden block, the table cannot be assembled, please don't worry, please use the spare plastic granules in the screw bag

Note, please use a tool to carefully align the plastic pellets with the holes and then knock them down

7

There are 2 ways to install this table, each with different steps. Please choose one type and follow its unique assembly method.

Type 1: Please refer to Step 10 ~ Step 30.



Type 2: Please refer to Step 31 ~ Step 49.