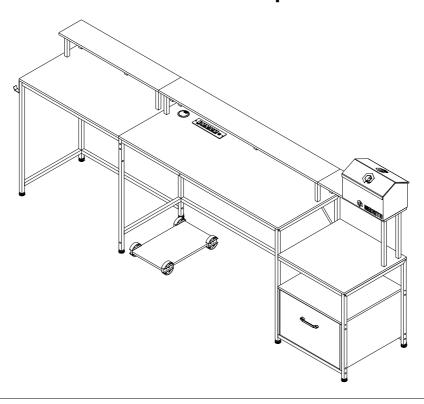

# **Computer DesK**



Installation Option II



#### Version :1.0





3







#### Matters needing attention

(1)When installing the screws in the installation step, the screws do not need to be tightened. After this installation step is confirmed and the holes are aligned, then tighten all the screws.

(2)If the screws are tightened during the installation process, it will cause problems such as misalignment of the screw holes and misalignment of the board in subsequent installations.





Do not tighten the screws





Screw down

Note that if you find that there are no plastic granules on the wooden block, the table cannot be assembled, please don't worry, please use the spare plastic granules in the screw bag

Note, please use a tool to carefully align the plastic pellets with the holes and then knock them down

7

There are 2 w