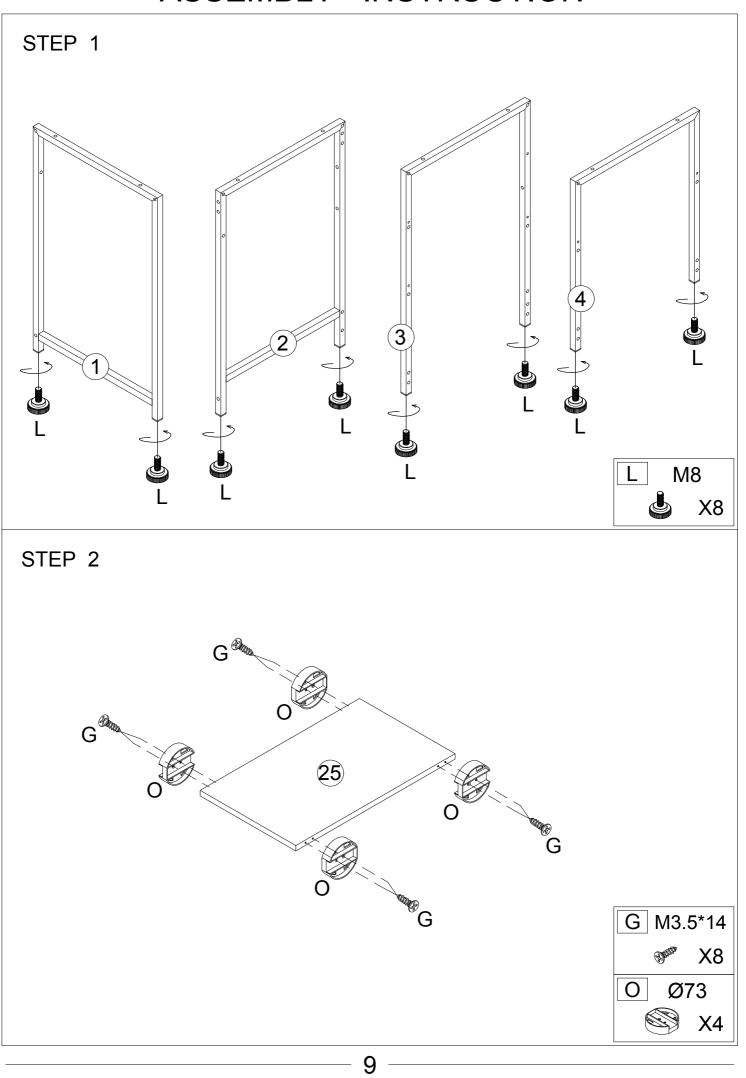

#### Matters needing attention

(1)When installing the screws in the installation step, the screws do not need to be tightened. After this installation step is confirmed and the holes are aligned, then tighten all the screws.

(2)If the screws are tightened during the installation process, it will cause problems such as misalignment of the screw holes and misalignment of the board in subsequent installations.

Do not tighten the screws

Screw down

Note that if you find that there are no plastic granules on the wooden block, the table cannot be assembled, please don't worry, please use the spare plastic granules in the screw bag

Note, please use a tool to carefully align the plastic pellets with the holes and then knock them down