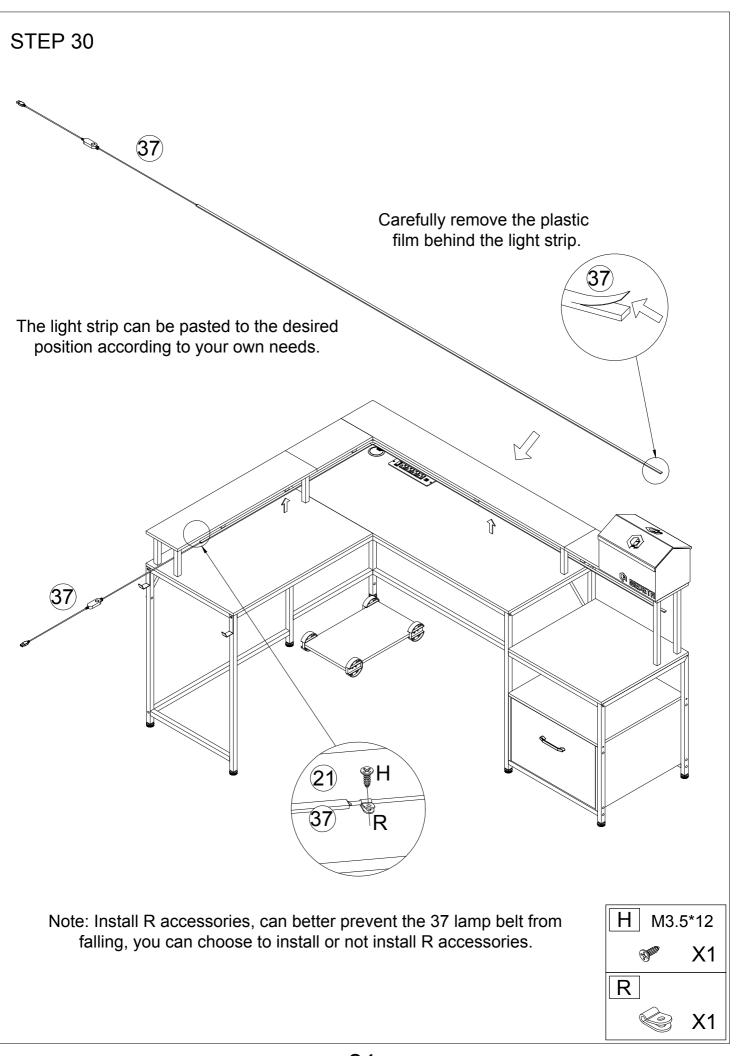

en all the screws.

(2)If the screws are tightened during the installation process, it will cause problems such as misalignment of the screw holes and misalignment of the board in subsequent installations.





Do not tighten the screws





Screw down

Note that if you find that there are no plastic granules on the wooden block, the table cannot be assembled, please don't worry, please use the spare plastic granules in the screw bag

Note, please use a tool to carefully align the plastic pellets with the holes and then knock them down

7

There are 2 ways to install this table, each with different steps. Please choose one type and follow its unique assembly method.

Type 1: Please refer to Step 10 ~ Step 30.



Type 2: Please refer to Step 31 ~ Step 49.