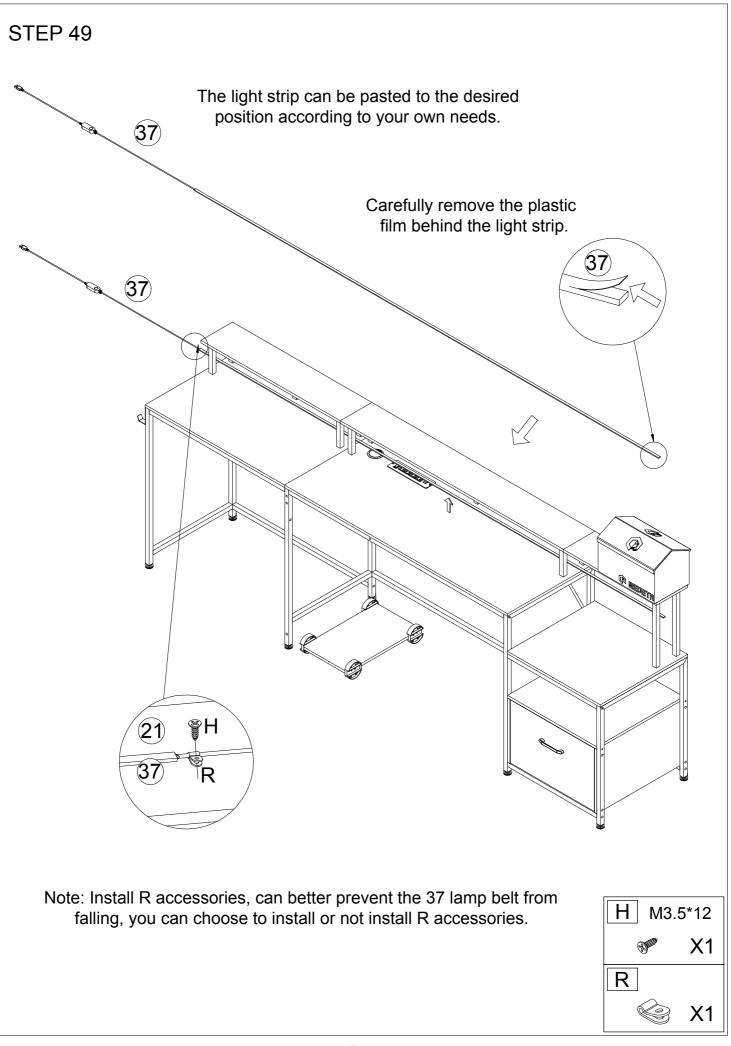

#### Matters needing attention

(1)When installing the screws in the installation step, the screws do not need to be tightened. After this installation step is confirmed and the holes are aligned, then tighten all the screws.

(2)If the screws are tightened during the installation process, it will cause problems such as misalignment of the screw holes and misalignment of the board in subsequent installations.

Do not tighten the screws