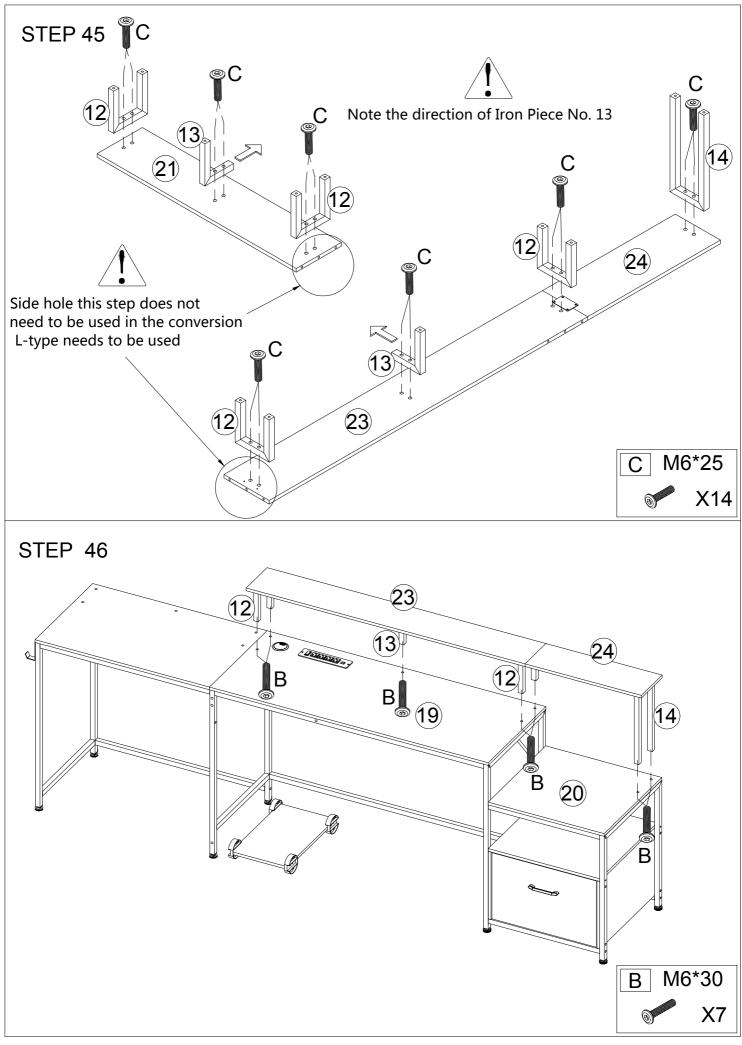

7

There are 2 ways to install this table, each with different steps. Please choose one type and follow its unique assembly method.

Type 1: Please refer to Step 10 ~ Step 30.

Type 2: Please refer to Step 31 ~ Step 49.