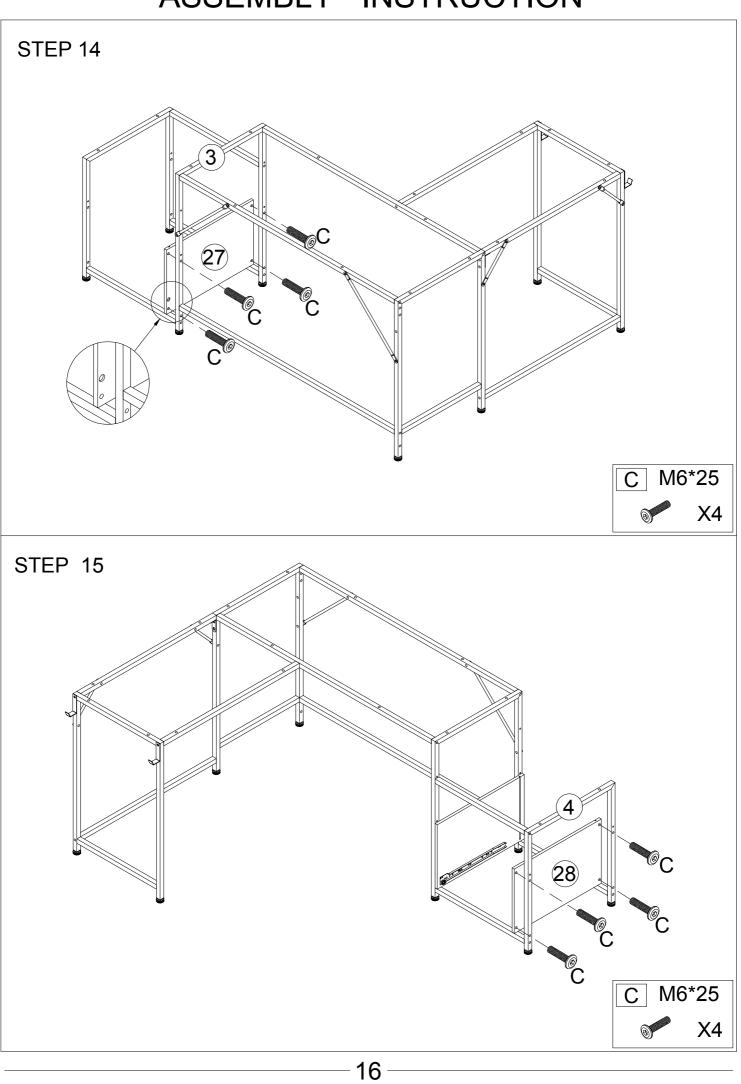

gned, then tighten all the screws.

(2)If the screws are tightened during the installation process, it will cause problems such as misalignment of the screw holes and misalignment of the board in subsequent installations.





Do not tighten the screws





Screw down

Note that if you find that there are no plastic granules on the wooden block, the table cannot be assembled, please don't worry, please use the spare plastic granules in the screw bag

Note, please use a tool to carefully align the plastic pellets with the holes and then knock them down

7

There are 2 ways to install this table, each with different steps. Please choose one type and follow its unique assembly method.

Type 1: Please refer to Step 10 ~ Step 30.



Type 2: Please refer to Step 31 ~ Step 49.