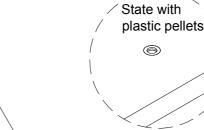

Screw down

Note that if you find that there are no plastic granules on the wooden block, the table cannot be assembled, please don't worry, please use the spare plastic granules in the screw bag

Note, please use a tool to carefully align the plastic pellets with the holes and then knock them down