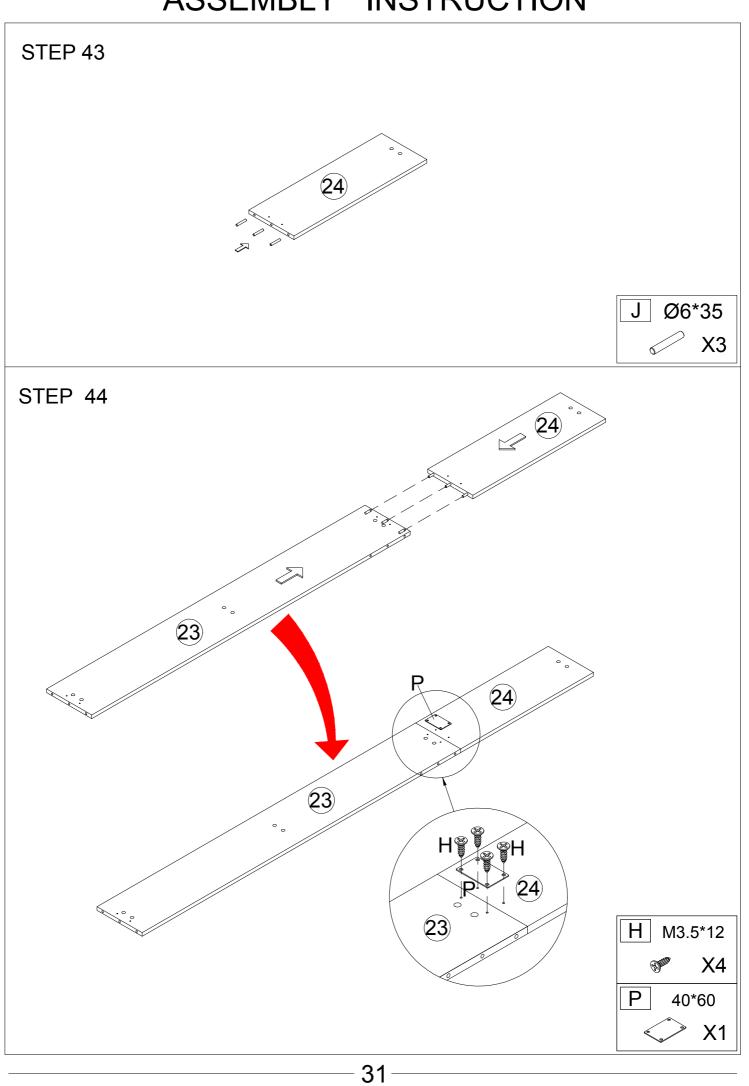

7

There are 2 ways to install this table, each with different steps. Please choose one type and follow its unique assembly method.

Type 1: Please refer to Step 10 ~ Step 30.

Type 2: Please refer to Step 31 ~ Step 49.