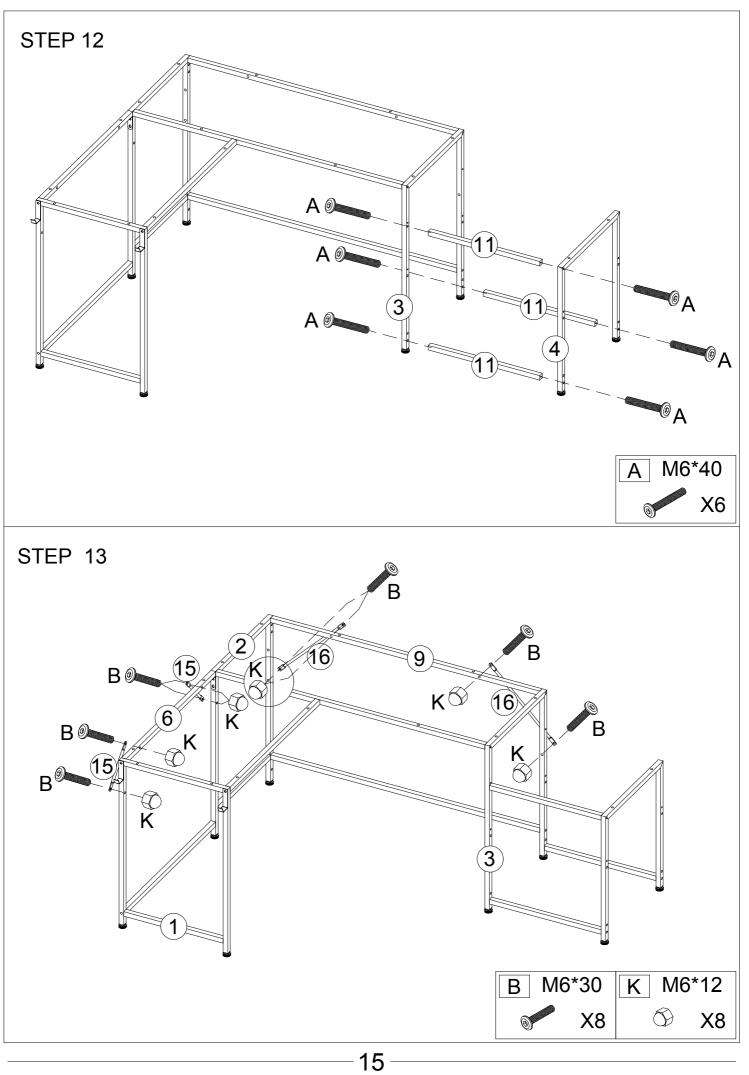

ligned, then tighten all the screws.

(2)If the screws are tightened during the installation process, it will cause problems such as misalignment of the screw holes and misalignment of the board in subsequent installations.





Do not tighten the screws





Screw down

Note that if you find that there are no plastic granules on the wooden block, the table cannot be assembled, please don't worry, please use the spare plastic granules in the screw bag

Note, please use a tool to carefully align the plastic pellets with the holes and then knock them down

7

There are 2 ways to install this table, each with different steps. Please choose one type and follow its unique assembly method.

Type 1: Please refer to Step 10 ~ Step 30.



Type 2: Please refer to Step 31 ~ Step 49.