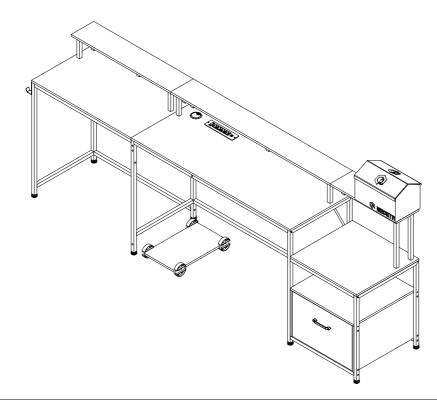

7

There are 2 ways to install this table, each with different steps. Please choose one type and follow its unique assembly method.

Type 1: Please refer to Step 10 ~ Step 30.

Type 2: Please refer to Step 31 ~ Step 49.