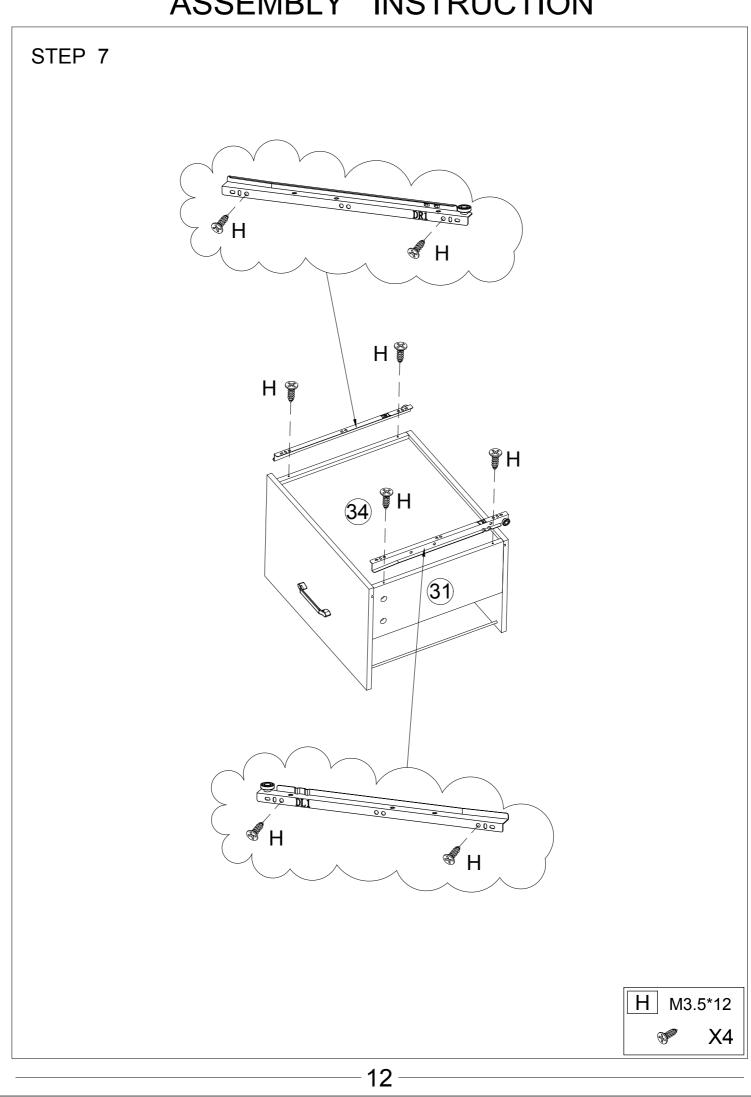

#### Matters needing attention

(1)When installing the screws in the installation step, the screws do not need to be tightened. After this installation step is confirmed and the holes are aligned, then tighten all the screws.

(2)If the screws are tightened during the installation process, it will cause problems such as misalignment of the screw holes and misalignment of the board in subsequent installations.

Do not tighten the screws

Screw down

Note that if you find that there are no plastic granules on the wooden block, the table cannot be assembled, please don't worry, please use the spare plastic granules in the screw bag

Note, please use a tool to carefully align the plastic pellets with the holes and then knock them down