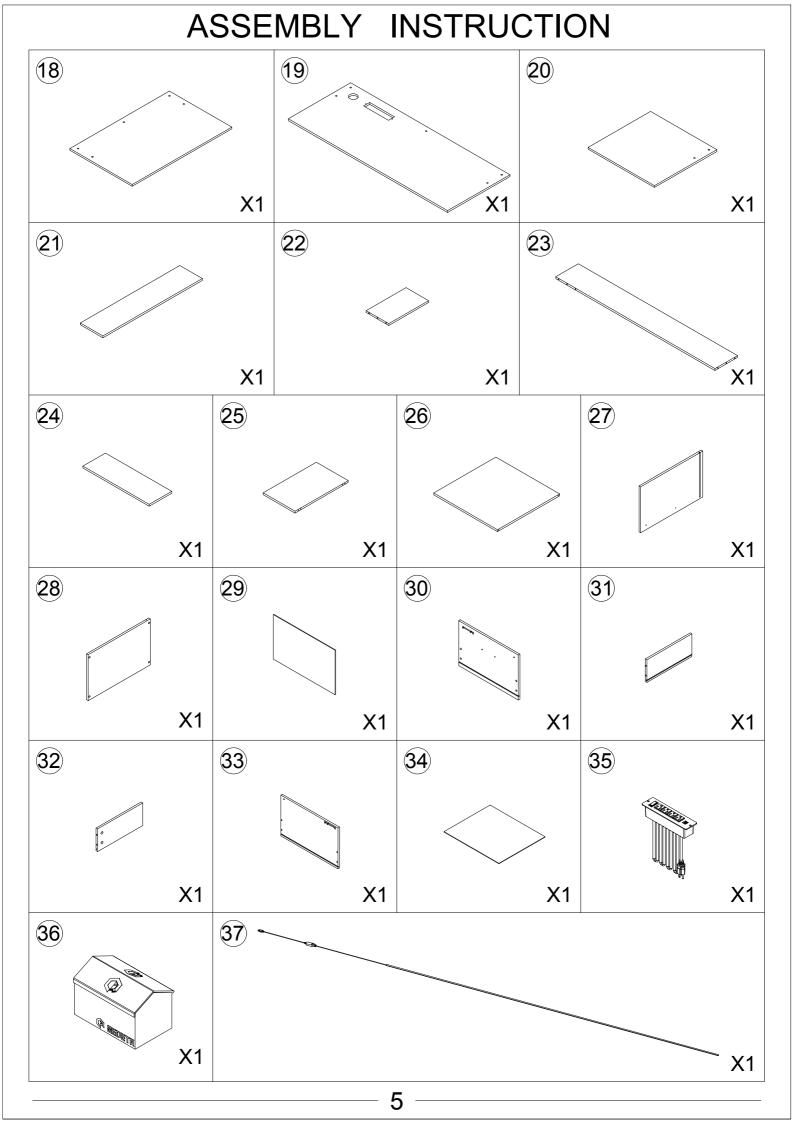

7

There are 2 ways to install this table, each with different steps. Please choose one type and follow its unique assembly method.

Type 1: Please refer to Step 10 ~ Step 30.

Type 2: Please refer to Step 31 ~ Step 49.