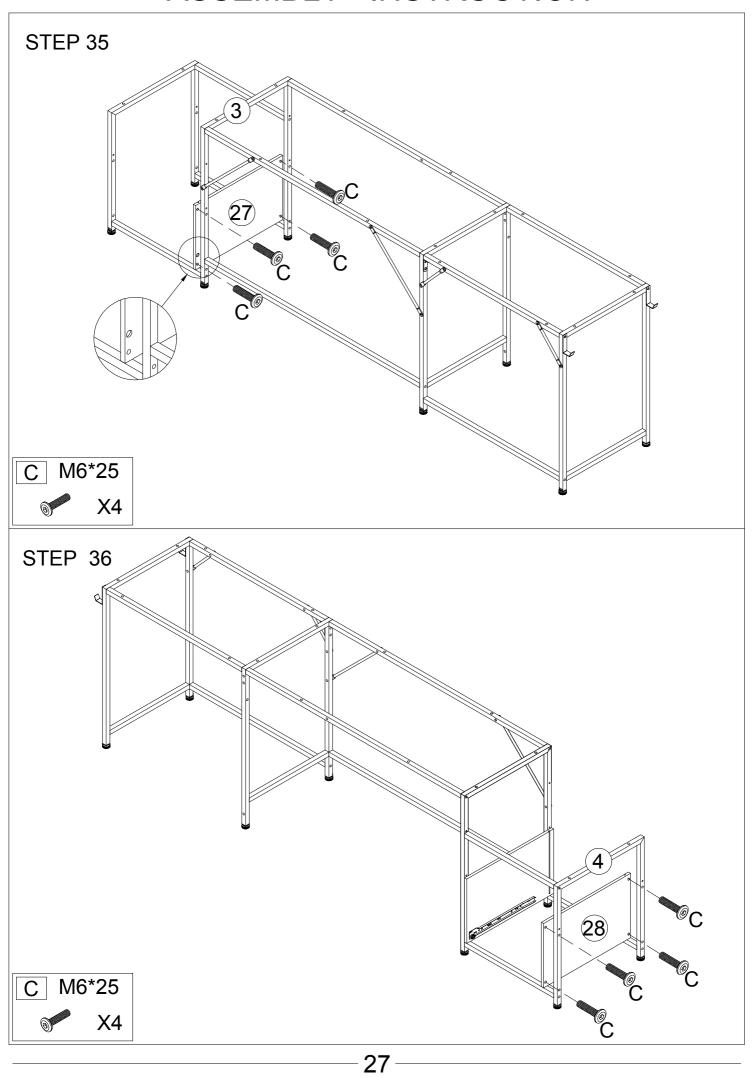

#### Matters needing attention

(1)When installing the screws in the installation step, the screws do not need to be tightened. After this installation step is confirmed and the holes are aligned, then tighten all the screws.

(2)If the screws are tightened during the installation process, it will cause problems such as misalignment of the screw holes and misalignment of the board in subsequent installations.

Do not tighten the screws

Screw down

Note that if you find that there are no plastic granules on the wooden block, the table cannot be assembled, please don't worry, please use the spare plastic granules in the screw bag

Note, please use a tool to carefully align the plastic pellets with the holes and then knock them down