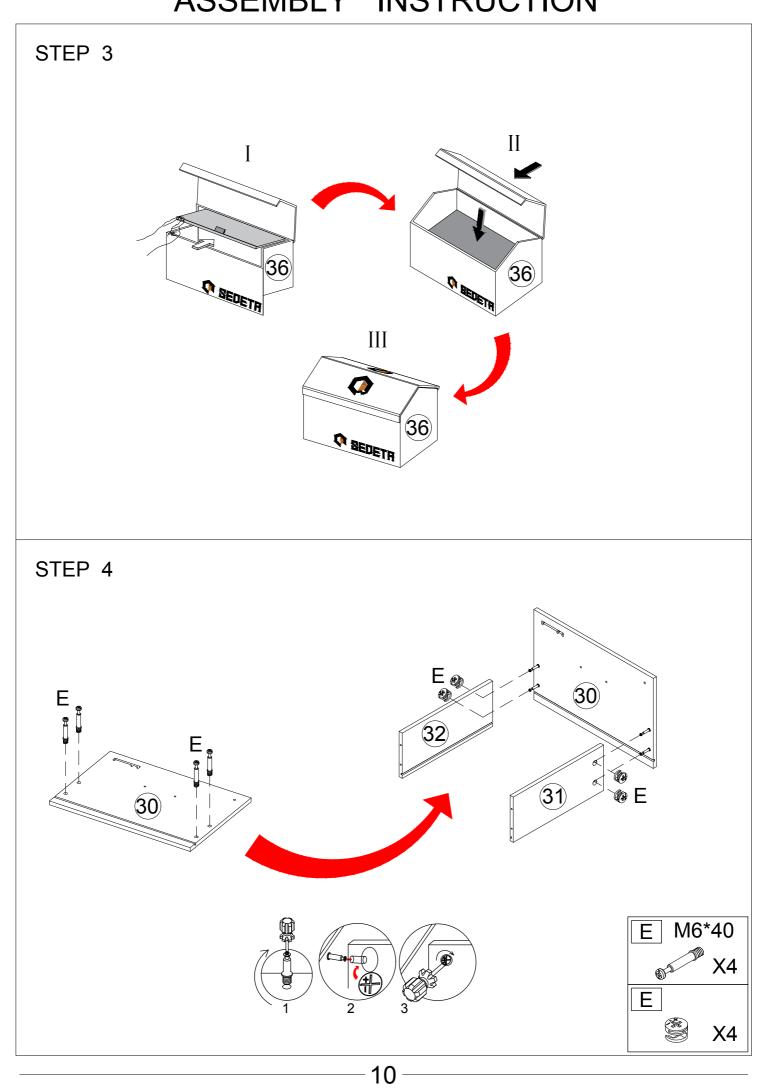

#### Matters needing attention

(1)When installing the screws in the installation step, the screws do not need to be tightened. After this installation step is confirmed and the holes are aligned, then tighten all the screws.

(2)If the screws are tightened during the installation process, it will cause problems such as misalignment of the screw holes and misalignment of the board in subsequent installations.

Do not tighten the screws

Screw down

Note that if you find that there are no plastic granules on the wooden block, the table cannot be assembled, please don't worry, please use the spare plastic granules in the screw bag

Note, please use a tool to carefully align the plastic pellets with the holes and then knock them down