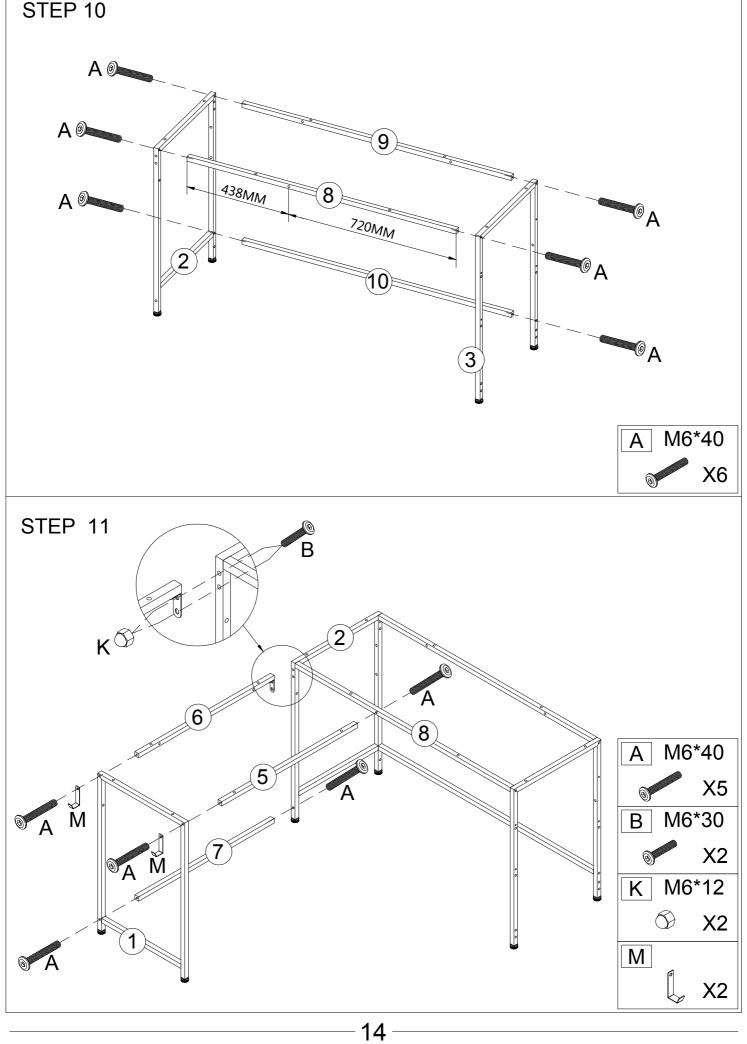

aligned, then tighten all the screws.

(2)If the screws are tightened during the installation process, it will cause problems such as misalignment of the screw holes and misalignment of the board in subsequent installations.





Do not tighten the screws





Screw down

Note that if you find that there are no plastic granules on the wooden block, the table cannot be assembled, please don't worry, please use the spare plastic granules in the screw bag

Note, please use a tool to carefully align the plastic pellets with the holes and then knock them down

7

There are 2 ways to install this table, each with different steps. Please choose one type and follow its unique assembly method.

Type 1: Please refer to Step 10 ~ Step 30.



Type 2: Please refer to Step 31 ~ Step 49.