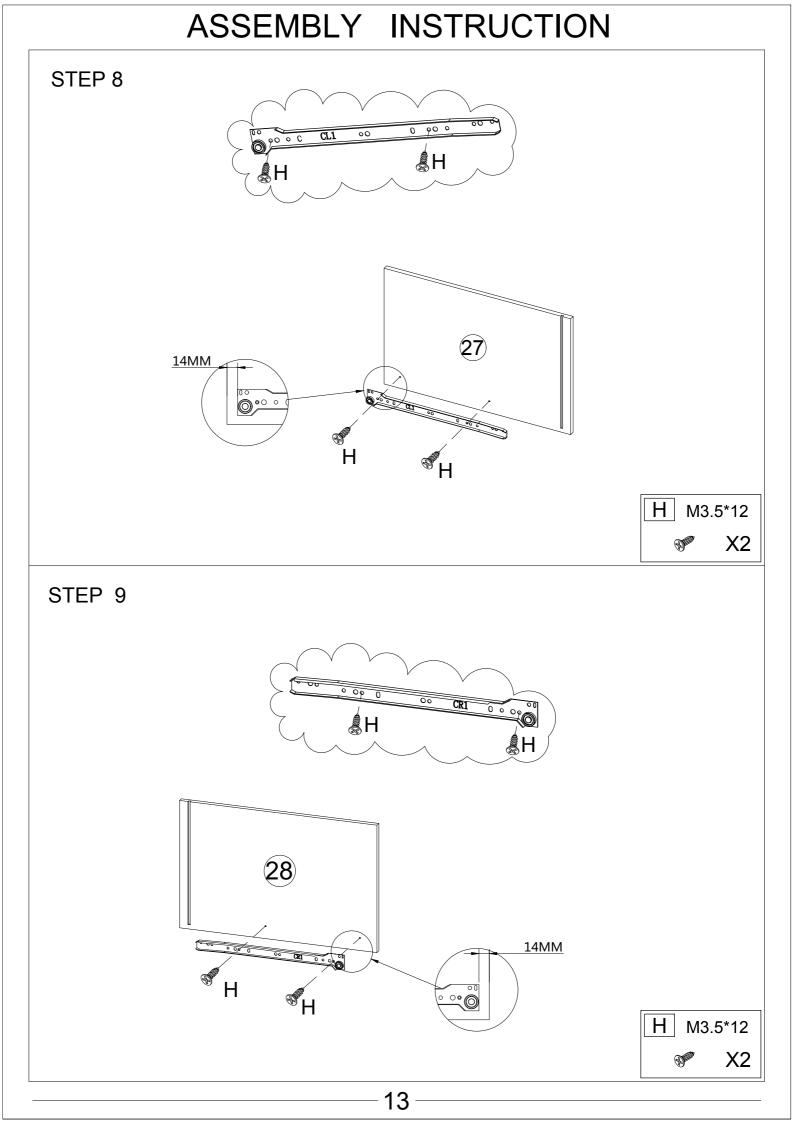

are aligned, then tighten all the screws.

(2)If the screws are tightened during the installation process, it will cause problems such as misalignment of the screw holes and misalignment of the board in subsequent installations.





Do not tighten the screws





Screw down

Note that if you find that there are no plastic granules on the wooden block, the table cannot be assembled, please don't worry, please use the spare plastic granules in the screw bag

Note, please use a tool to carefully align the plastic pellets with the holes and then knock them down

7

There are 2 ways to install this table, each with different steps. Please choose one type and follow its unique assembly method.

Type 1: Please refer to Step 10 ~ Step 30.



Type 2: Please refer to Step 31 ~ Step 49.