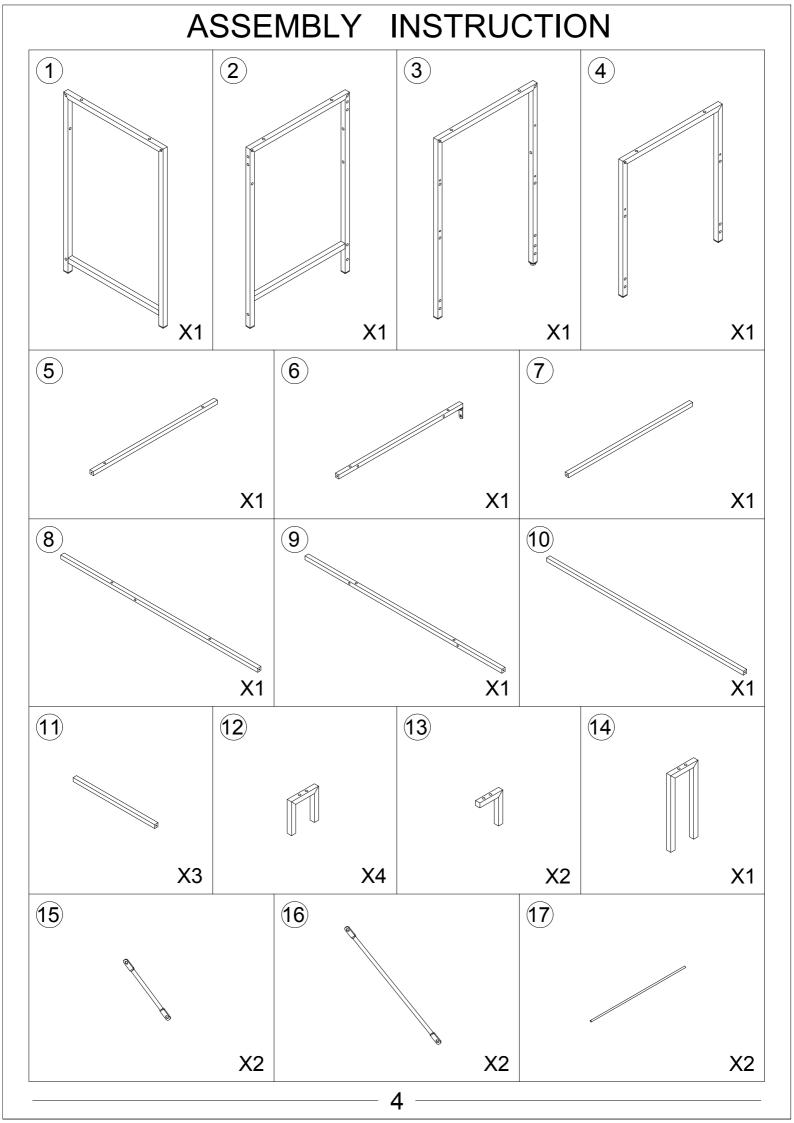

7

There are 2 ways to install this table, each with different steps. Please choose one type and follow its unique assembly method.

Type 1: Please refer to Step 10 ~ Step 30.

Type 2: Please refer to Step 31 ~ Step 49.