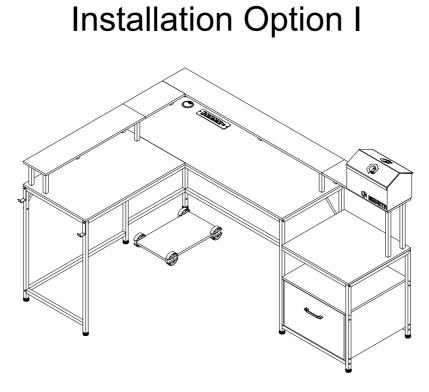

# **Computer DesK**



Installation Option II



#### Version :1.0





3







#### Matters needing attention

(1)When installing the screws in the installation step, the screws do not need to be tightened. After this installation step is confirmed and the holes are aligned, then tighten all the screws.

(2)If the screws are tightened during the installation process, it will cause problems such as misalignment of the screw holes and misalignment of the board in subsequent installations.





Do not tighten the screws





Screw down

Note that if you find that there are no plastic granules on the wooden block, the table cannot be assembled, please don't worry, please use the spare plastic granules in the screw bag

Note, please use a tool to carefully align the plastic pellets with the holes and then knock t