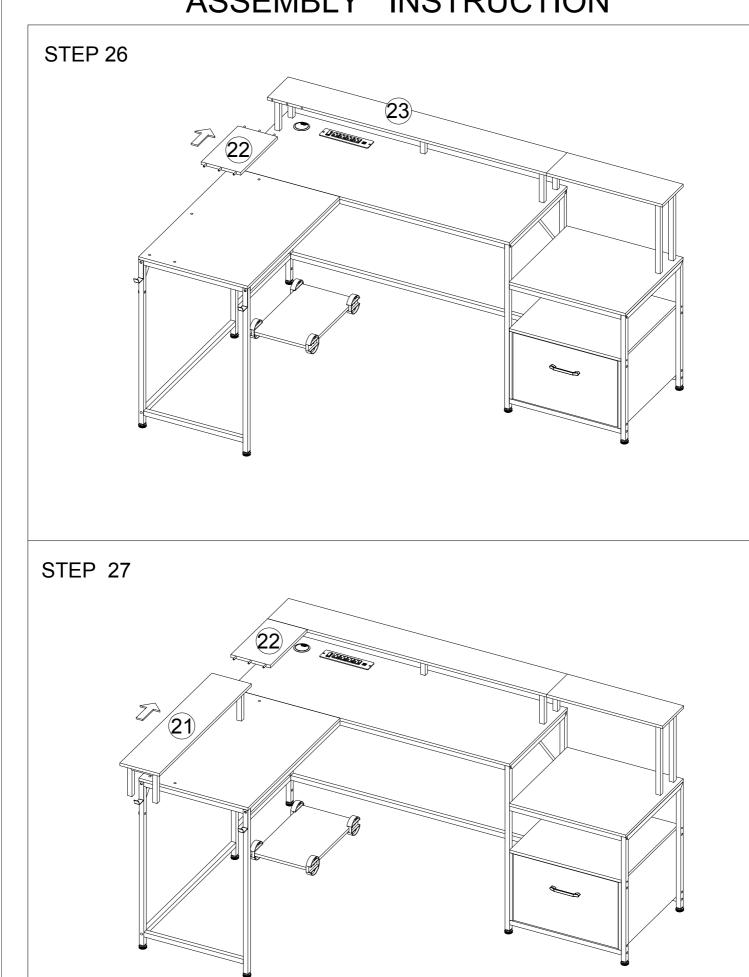

ighten all the screws.

(2)If the screws are tightened during the installation process, it will cause problems such as misalignment of the screw holes and misalignment of the board in subsequent installations.





Do not tighten the screws





Screw down

Note that if you find that there are no plastic granules on the wooden block, the table cannot be assembled, please don't worry, please use the spare plastic granules in the screw bag

Note, please use a tool to carefully align the plastic pellets with the holes and then knock them down

7

There are 2 ways to install this table, each with different steps. Please choose one type and follow its unique assembly method.

Type 1: Please refer to Step 10 ~ Step 30.



Type 2: Please refer to Step 31 ~ Step 49.