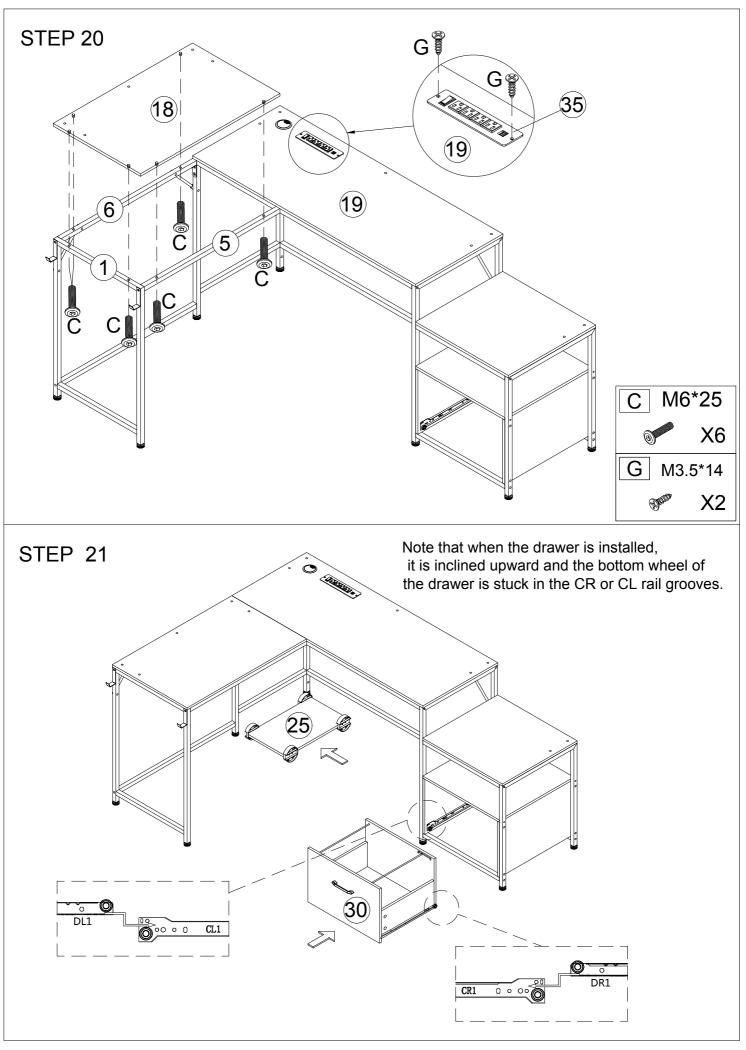

then tighten all the screws.

(2)If the screws are tightened during the installation process, it will cause problems such as misalignment of the screw holes and misalignment of the board in subsequent installations.





Do not tighten the screws





Screw down

Note that if you find that there are no plastic granules on the wooden block, the table cannot be assembled, please don't worry, please use the spare plastic granules in the screw bag

Note, please use a tool to carefully align the plastic pellets with the holes and then knock them down

7

There are 2 ways to install this table, each with different steps. Please choose one type and follow its unique assembly method.

Type 1: Please refer to Step 10 ~ Step 30.



Type 2: Please refer to Step 31 ~ Step 49.