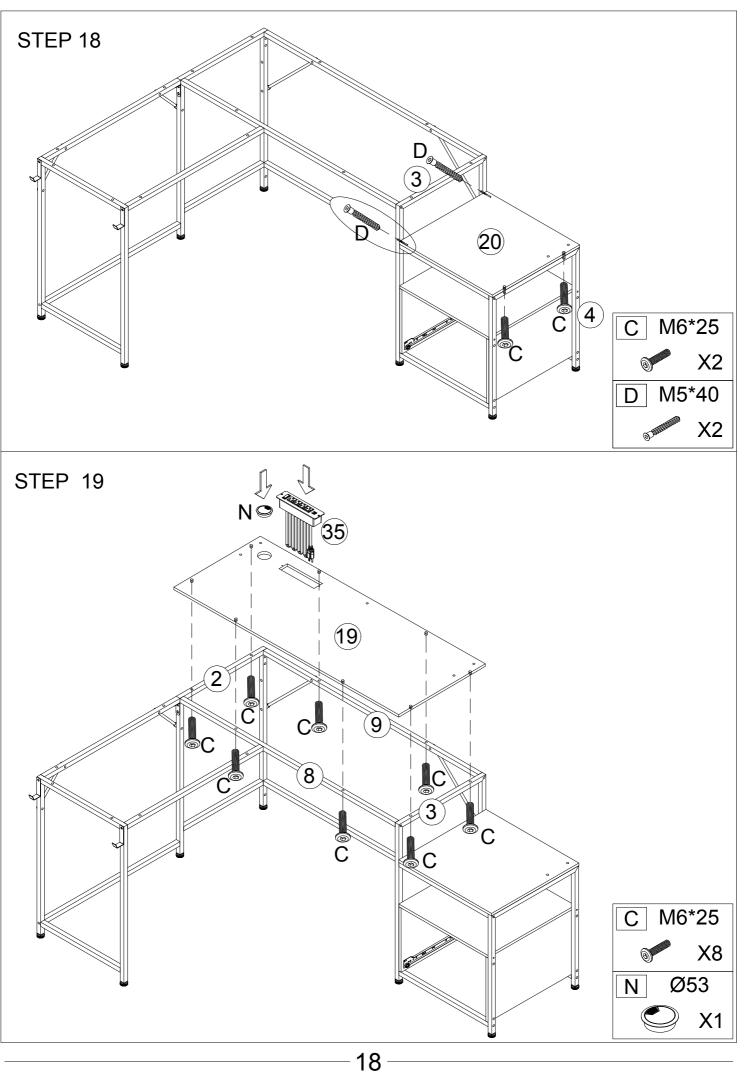

, then tighten all the screws.

(2)If the screws are tightened during the installation process, it will cause problems such as misalignment of the screw holes and misalignment of the board in subsequent installations.





Do not tighten the screws





Screw down

Note that if you find that there are no plastic granules on the wooden block, the table cannot be assembled, please don't worry, please use the spare plastic granules in the screw bag

Note, please use a tool to carefully align the plastic pellets with the holes and then knock them down

7

There are 2 ways to install this table, each with different steps. Please choose one type and follow its unique assembly method.

Type 1: Please refer to Step 10 ~ Step 30.



Type 2: Please refer to Step 31 ~ Step 49.