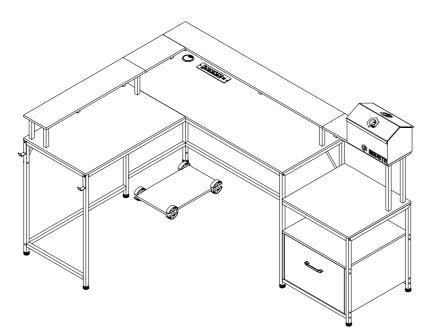

7

There are 2 ways to install this table, each with different steps. Please choose one type and follow its unique assembly method.

Type 1: Please refer to Step 10 ~ Step 30.

Type 2: Please refer to Step 31 ~ Step 49.