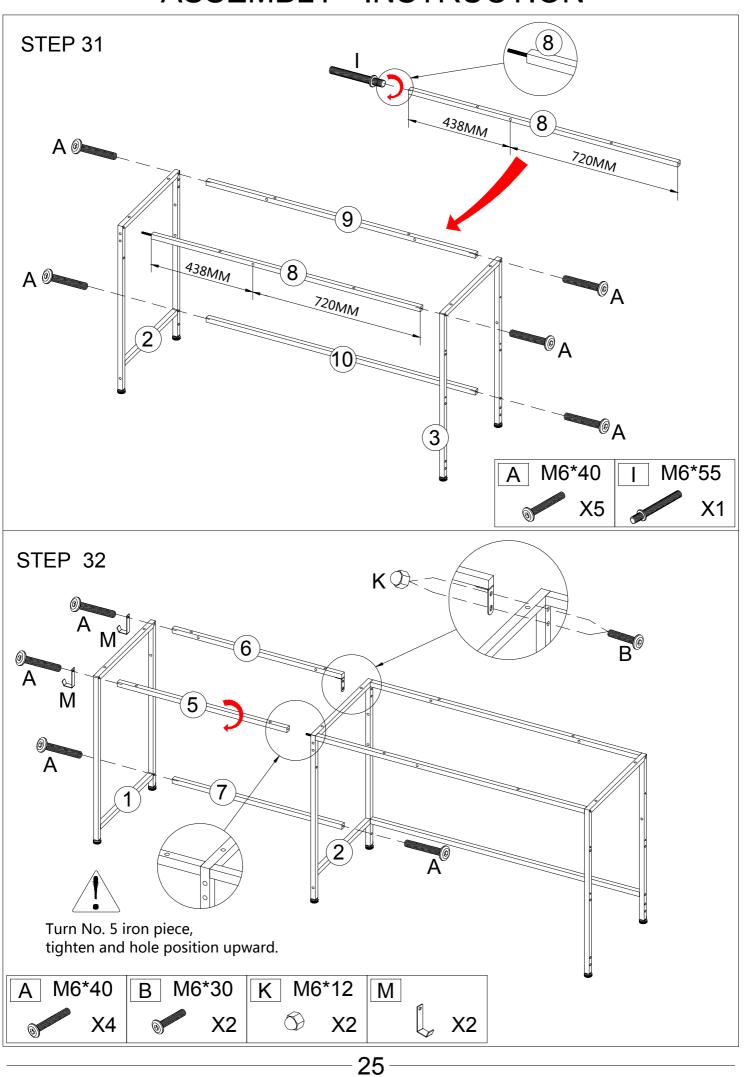

#### Matters needing attention

(1)When installing the screws in the installation step, the screws do not need to be tightened. After this installation step is confirmed and the holes are aligned, then tighten all the screws.

(2)If the screws are tightened during the installation process, it will cause problems such as misalignment of the screw holes and misalignment of the board in subsequent installations.

Do not tighten the screws

Screw down

Note that if you find that there are no plastic granules on the wooden block, the table cannot be assembled, please don't worry, please use the spare plastic granules in the screw bag

Note, please use a tool to carefully align the plastic pellets with the holes and then knock them down