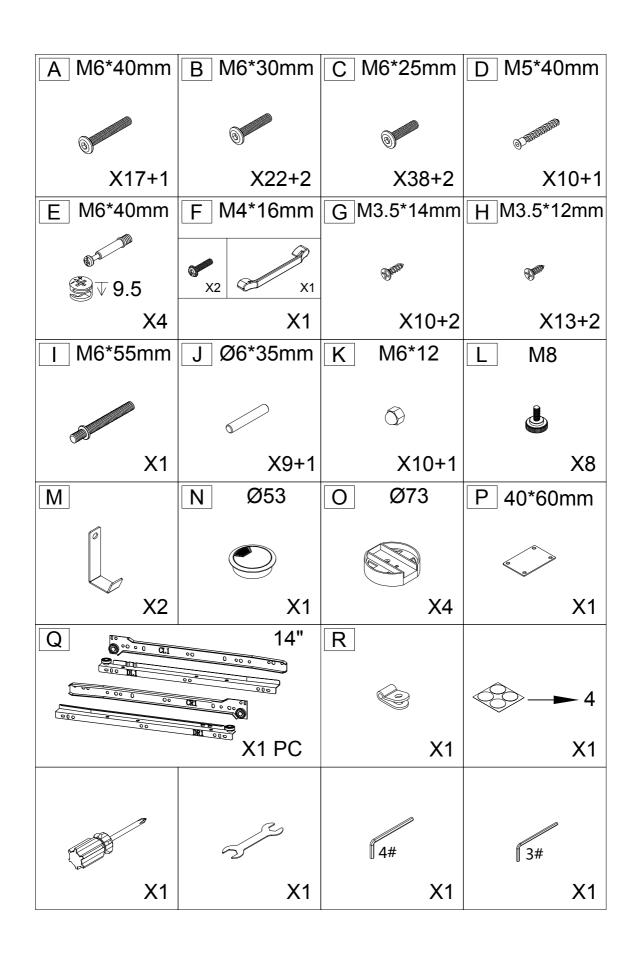

#### Matters needing attention

(1)When installing the screws in the installation step, the screws do not need to be tightened. After this installation step is confirmed and the holes are aligned, then tighten all the screws.

(2)If the screws are tightened during the installation process, it will cause problems such as misalignment of the screw holes and misalignment of the board in subsequent installations.

Do not tighten the screws

Screw down

Note that if you find that there are no plastic granules on the wooden block, the table cannot be assembled, please don't worry, please use the spare plastic granules in the screw bag

Note, please use a tool to carefully align the plastic pellets with the holes and then knock them down