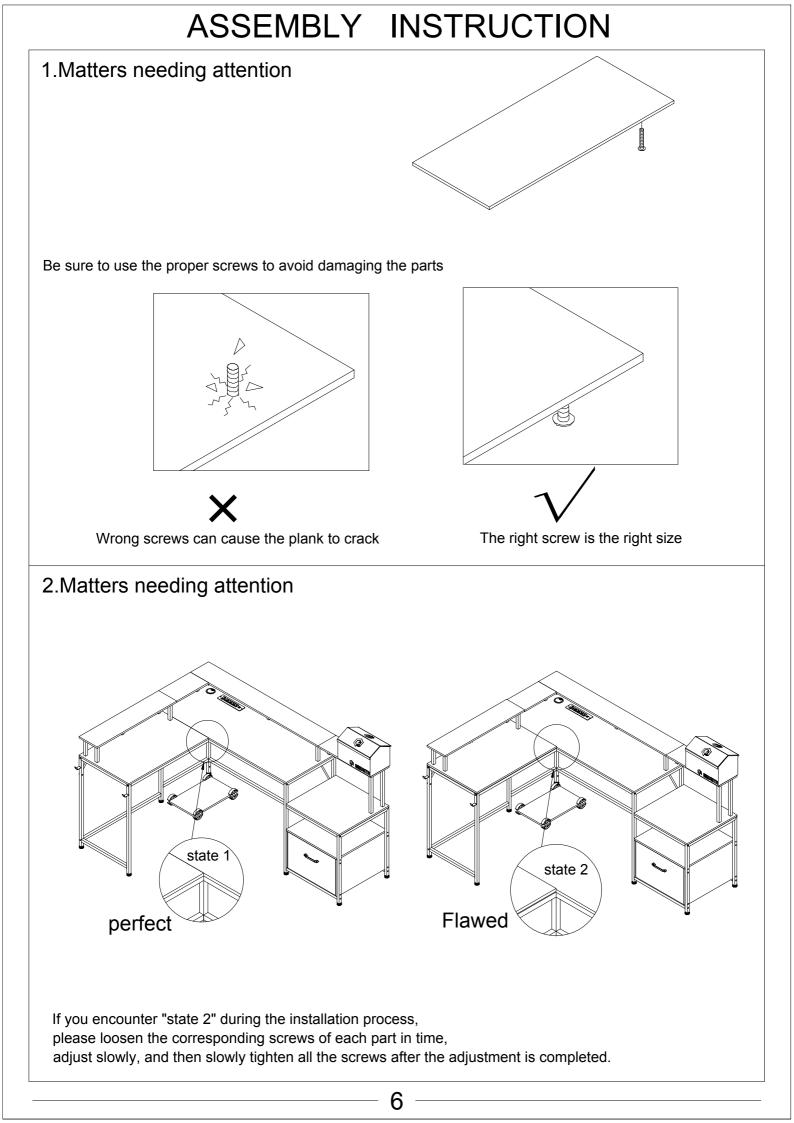

#### Matters needing attention

(1)When installing the screws in the installation step, the screws do not need to be tightened. After this installation step is confirmed and the holes are aligned, then tighten all the screws.

(2)If the screws are tightened during the installation process, it will cause problems such as misalignment of the screw holes and misalignment of the board in subsequent installations.

Do not tighten the screws

Screw down

Note that if you find that there are no plastic granules on the wooden block, the table cannot be assembled, please don't worry, please use the spare plastic granules in the screw bag

Note, please use a tool to carefully align the plastic pellets with the holes and then knock them down