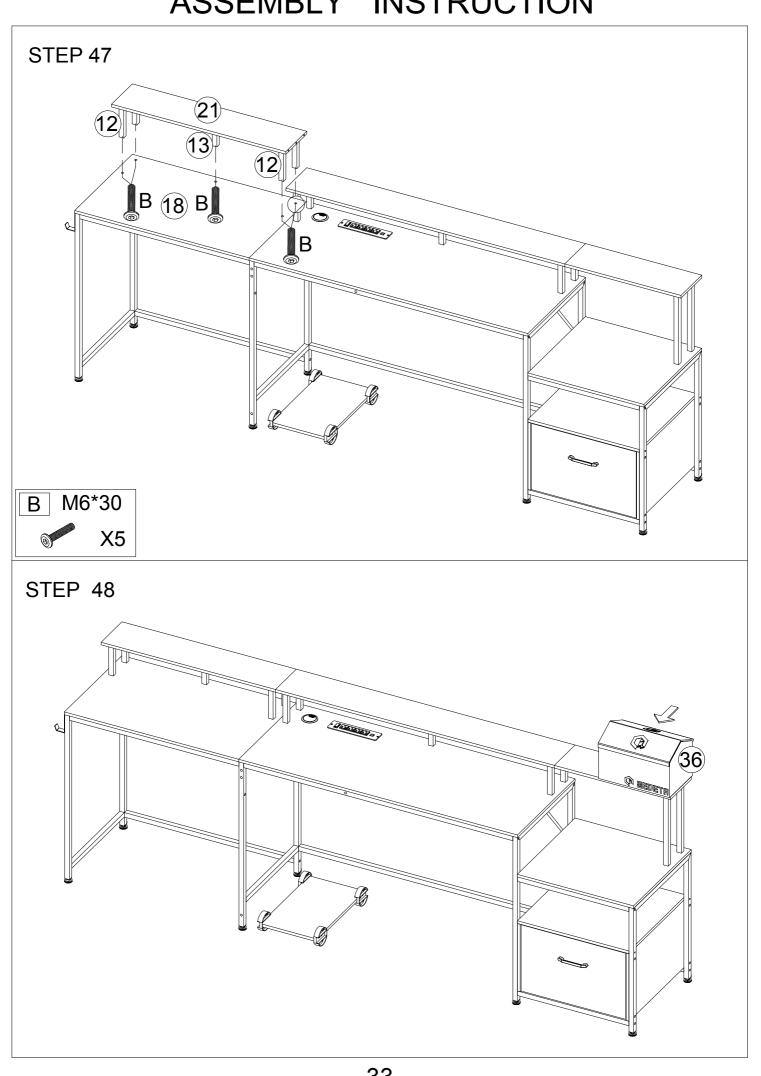

#### Matters needing attention

(1)When installing the screws in the installation step, the screws do not need to be tightened. After this installation step is confirmed and the holes are aligned, then tighten all the screws.

(2)If the screws are tightened during the installation process, it will cause problems such as misalignment of the screw holes and misalignment of the board in subsequent installations.

Do not tighten the screws