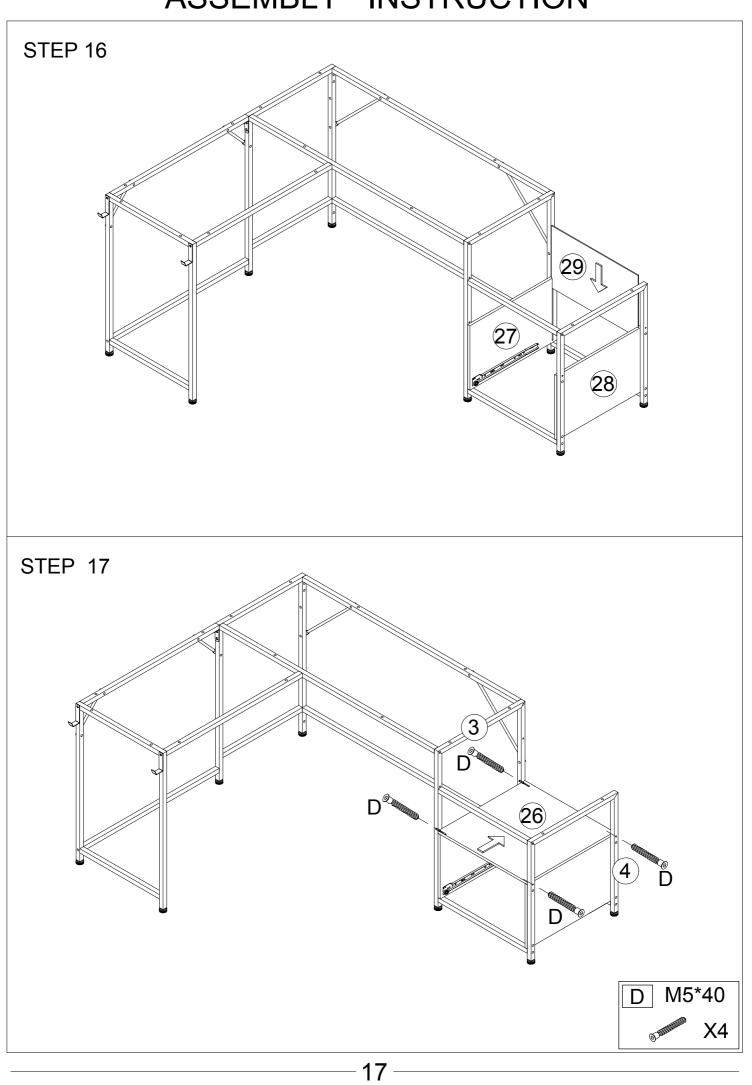

ed, then tighten all the screws.

(2)If the screws are tightened during the installation process, it will cause problems such as misalignment of the screw holes and misalignment of the board in subsequent installations.





Do not tighten the screws





Screw down

Note that if you find that there are no plastic granules on the wooden block, the table cannot be assembled, please don't worry, please use the spare plastic granules in the screw bag

Note, please use a tool to carefully align the plastic pellets with the holes and then knock them down

7

There are 2 ways to install this table, each with different steps. Please choose one type and follow its unique assembly method.

Type 1: Please refer to Step 10 ~ Step 30.



Type 2: Please refer to Step 31 ~ Step 49.