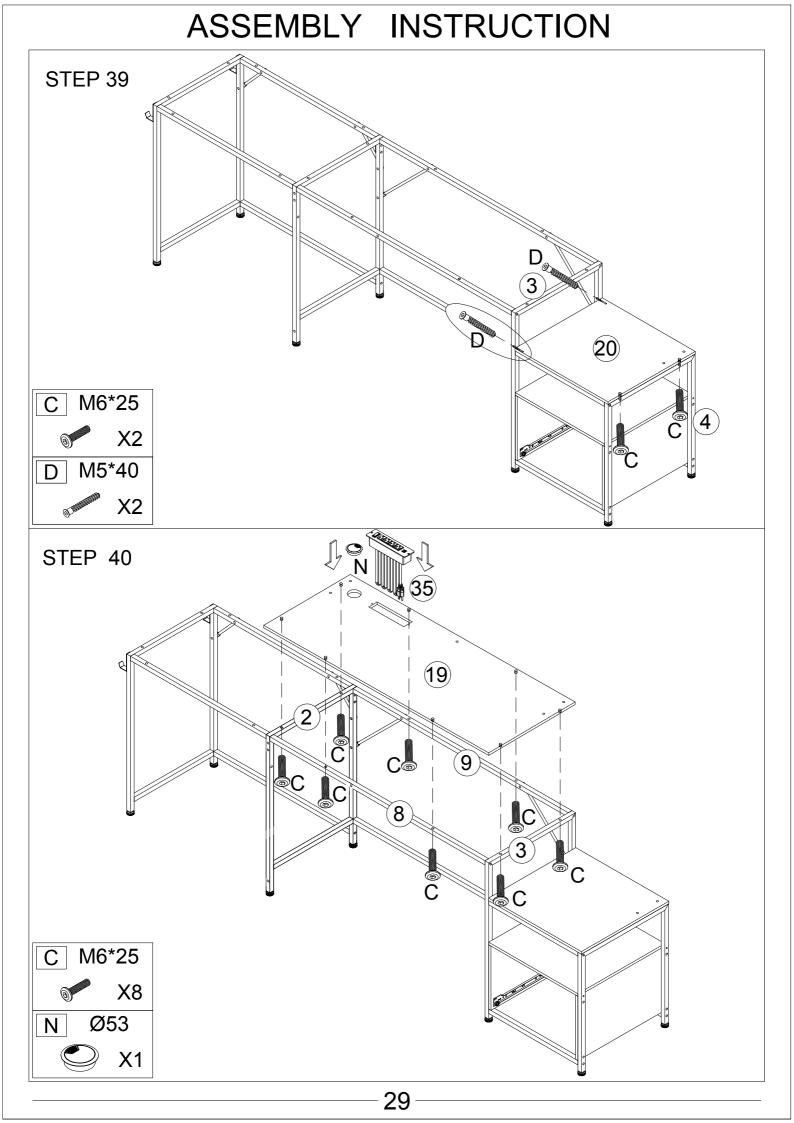

7

There are 2 ways to install this table, each with different steps. Please choose one type and follow its unique assembly method.

Type 1: Please refer to Step 10 ~ Step 30.

Type 2: Please refer to Step 31 ~ Step 49.