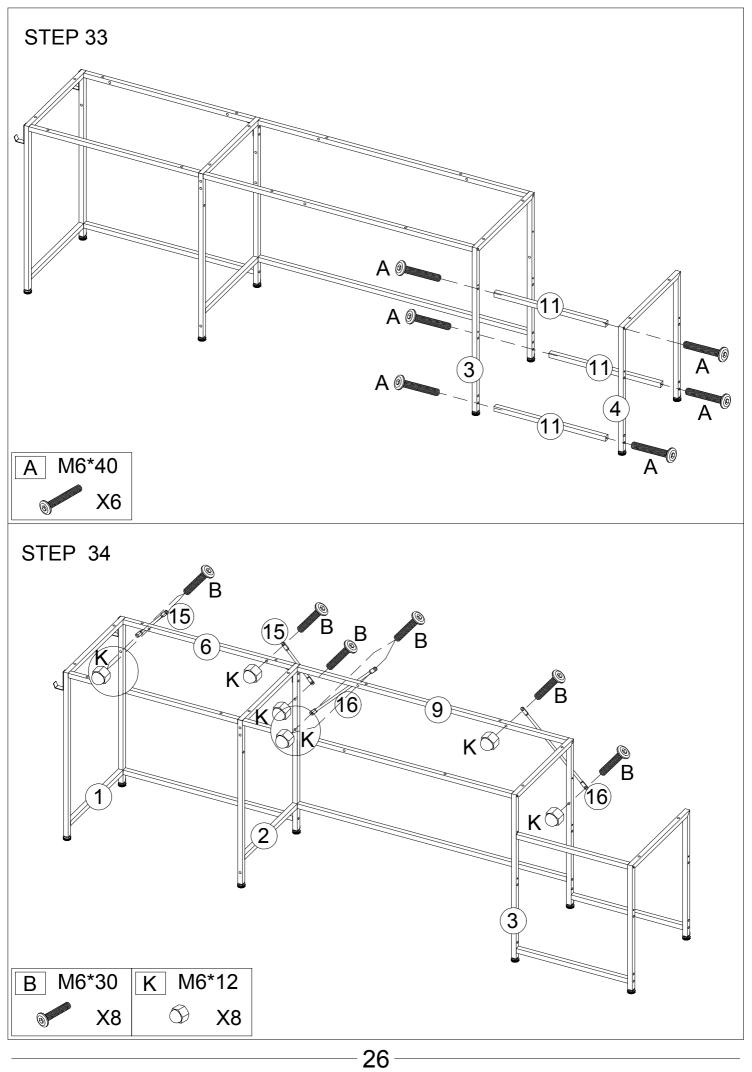

#### Matters needing attention

(1)When installing the screws in the installation step, the screws do not need to be tightened. After this installation step is confirmed and the holes are aligned, then tighten all the screws.

(2)If the screws are tightened during the installation process, it will cause problems such as misalignment of the screw holes and misalignment of the board in subsequent installations.

Do not tighten the screws

Screw down

Note that if you find that there are no plastic granules on the wooden block, the table cannot be assembled, please don't worry, please use the spare plastic granules in the screw bag

Note, please use a tool to carefully align the plastic pellets with the holes and then knock them down