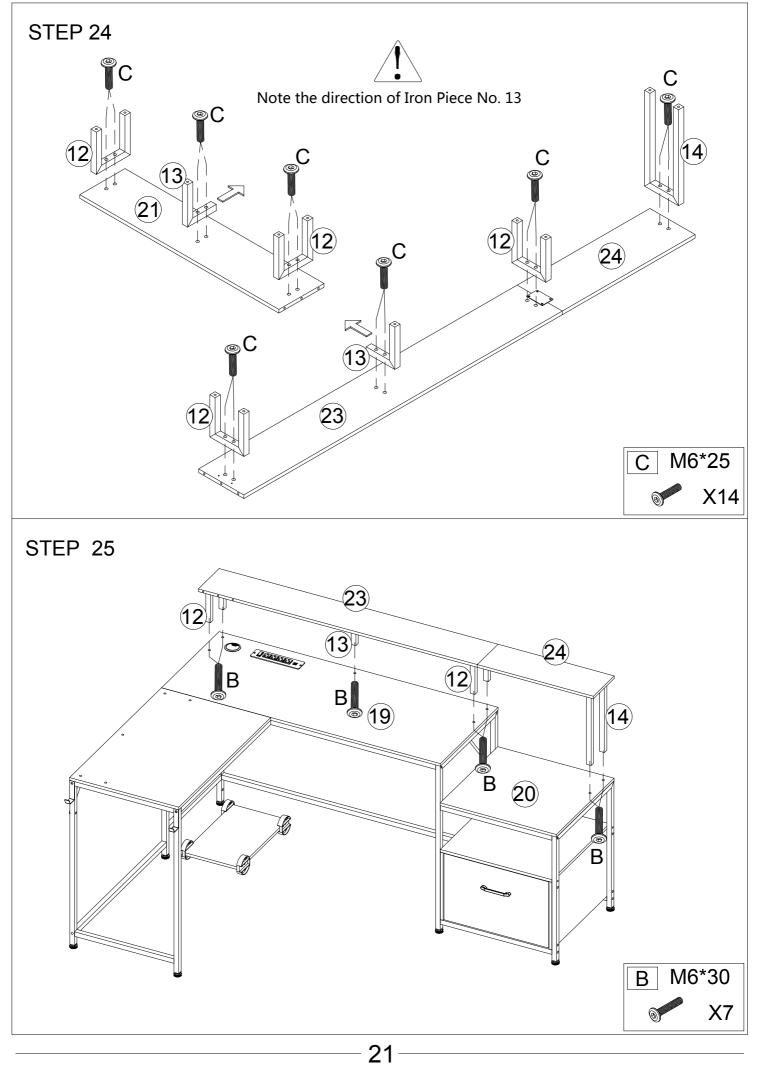

tighten all the screws.

(2)If the screws are tightened during the installation process, it will cause problems such as misalignment of the screw holes and misalignment of the board in subsequent installations.





Do not tighten the screws





Screw down

Note that if you find that there are no plastic granules on the wooden block, the table cannot be assembled, please don't worry, please use the spare plastic granules in the screw bag

Note, please use a tool to carefully align the plastic pellets with the holes and then knock them down

7

There are 2 ways to install this table, each with different steps. Please choose one type and follow its unique assembly method.

Type 1: Please refer to Step 10 ~ Step 30.



Type 2: Please refer to Step 31 ~ Step 49.