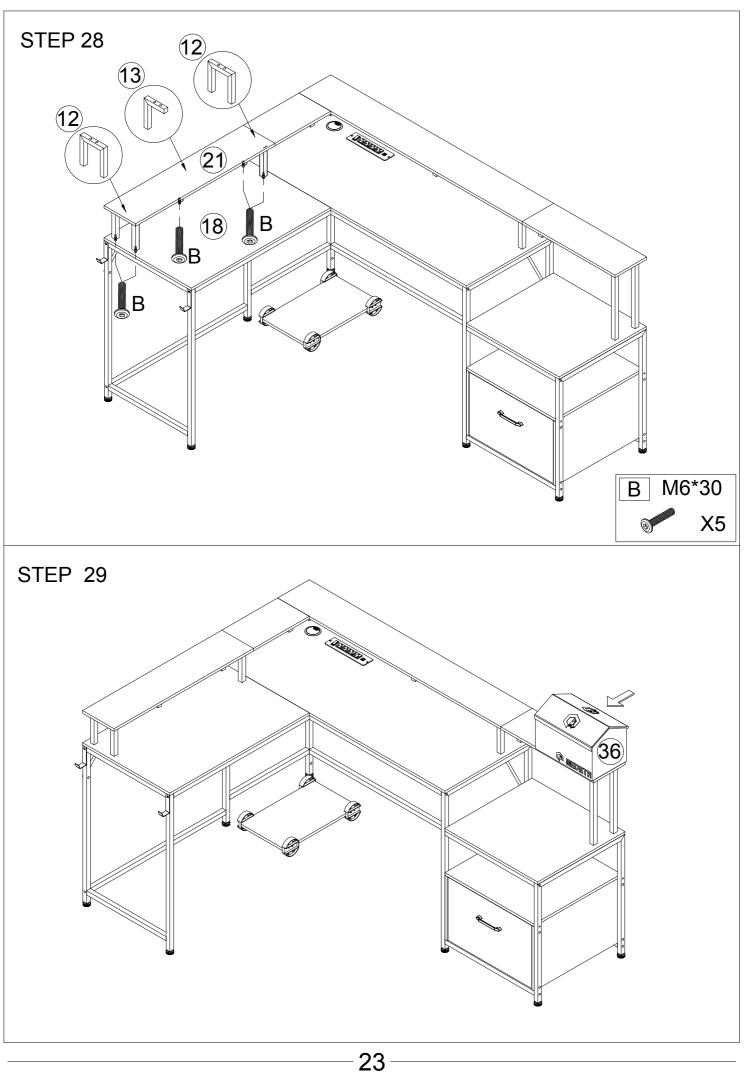

hten all the screws.

(2)If the screws are tightened during the installation process, it will cause problems such as misalignment of the screw holes and misalignment of the board in subsequent installations.





Do not tighten the screws





Screw down

Note that if you find that there are no plastic granules on the wooden block, the table cannot be assembled, please don't worry, please use the spare plastic granules in the screw bag

Note, please use a tool to carefully align the plastic pellets with the holes and then knock them down

7

There are 2 ways to install this table, each with different steps. Please choose one type and follow its unique assembly method.

Type 1: Please refer to Step 10 ~ Step 30.



Type 2: Please refer to Step 31 ~ Step 49.