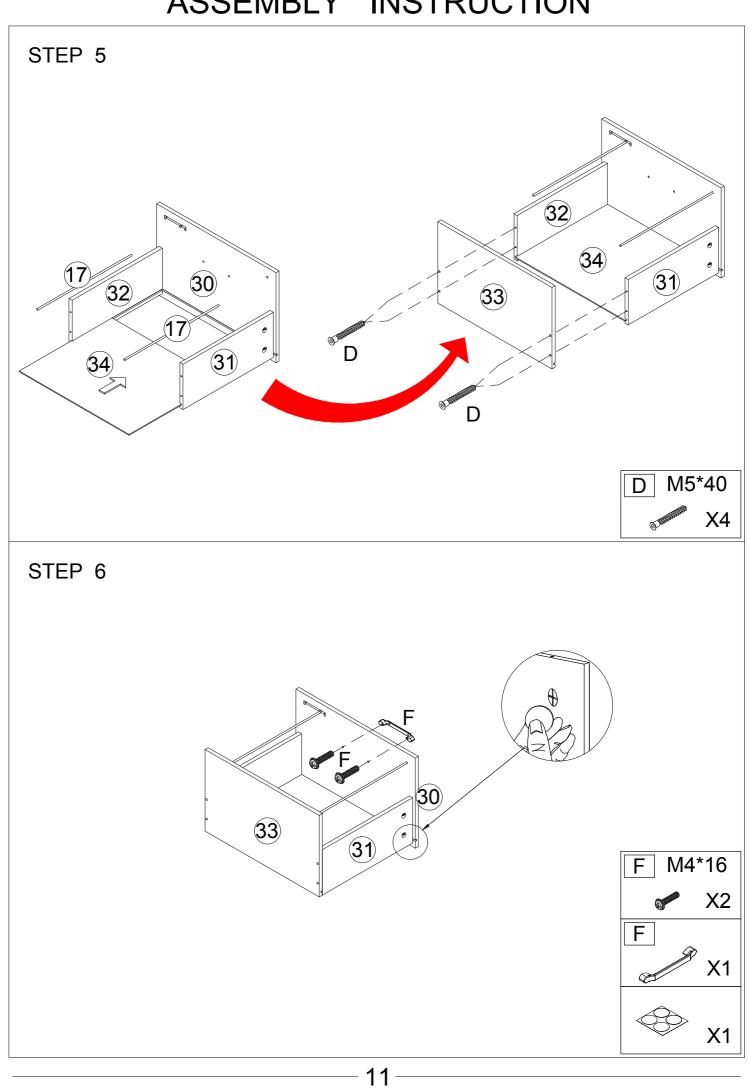

#### Matters needing attention

(1)When installing the screws in the installation step, the screws do not need to be tightened. After this installation step is confirmed and the holes are aligned, then tighten all the screws.

(2)If the screws are tightened during the installation process, it will cause problems such as misalignment of the screw holes and misalignment of the board in subsequent installations.

Do not tighten the screws

Screw down

Note that if you find that there are no plastic granules on the wooden block, the table cannot be assembled, please don't worry, please use the spare plastic granules in the screw bag

Note, please use a tool to carefully align the plastic pellets with the holes and then knock them down