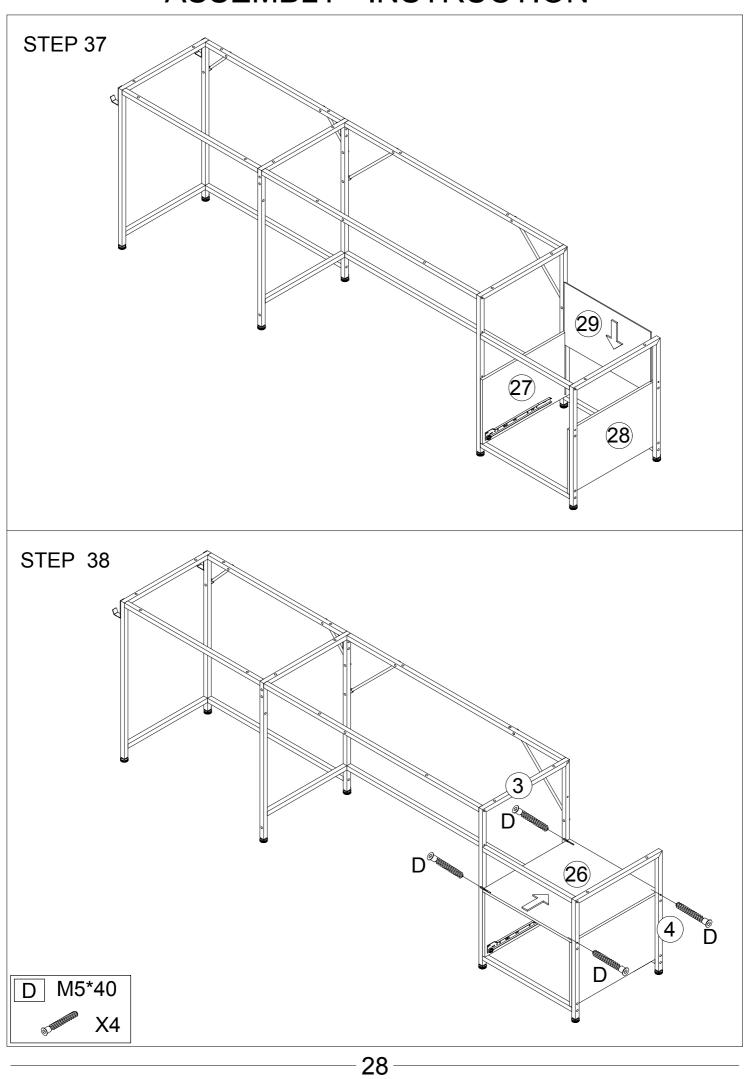

#### Matters needing attention

(1)When installing the screws in the installation step, the screws do not need to be tightened. After this installation step is confirmed and the holes are aligned, then tighten all the screws.

(2)If the screws are tightened during the installation process, it will cause problems such as misalignment of the screw holes and misalignment of the board in subsequent installations.

Do not tighten the screws

Screw down

Note that if you find that there are no plastic granules on the wooden block, the table cannot be assembled, please don't worry, please use the spare plastic granules in the screw bag

Note, please use a tool to carefully align the plastic pellets with the holes and then knock them down