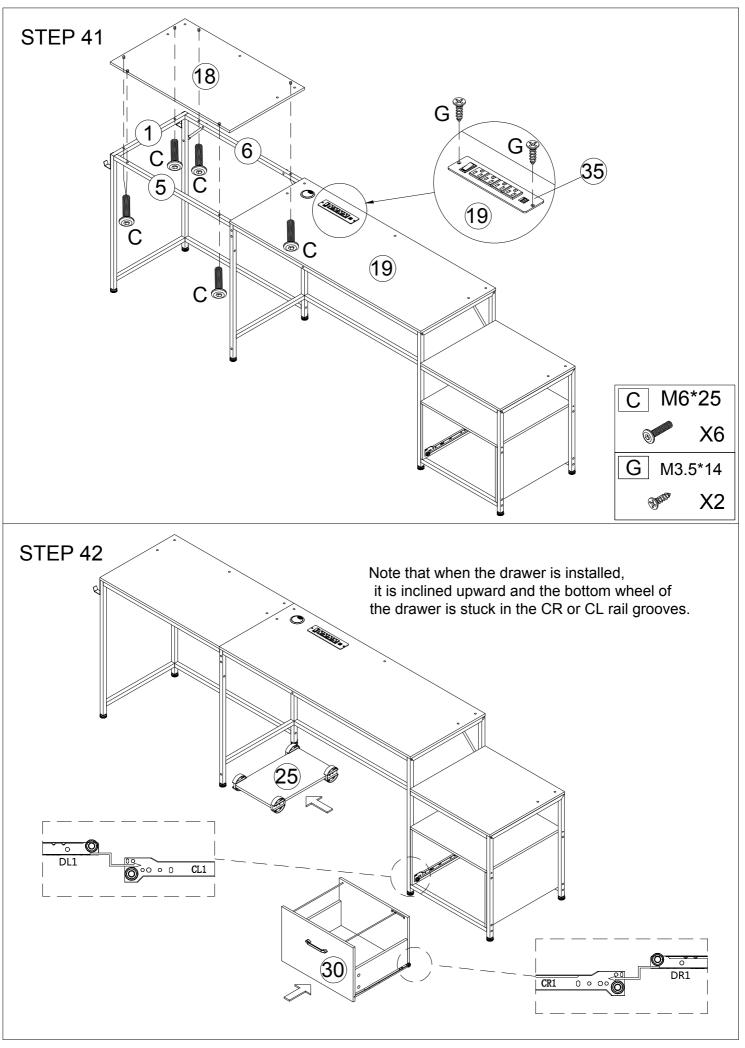

7

There are 2 ways to install this table, each with different steps. Please choose one type and follow its unique assembly method.

Type 1: Please refer to Step 10 ~ Step 30.

Type 2: Please refer to Step 31 ~ Step 49.