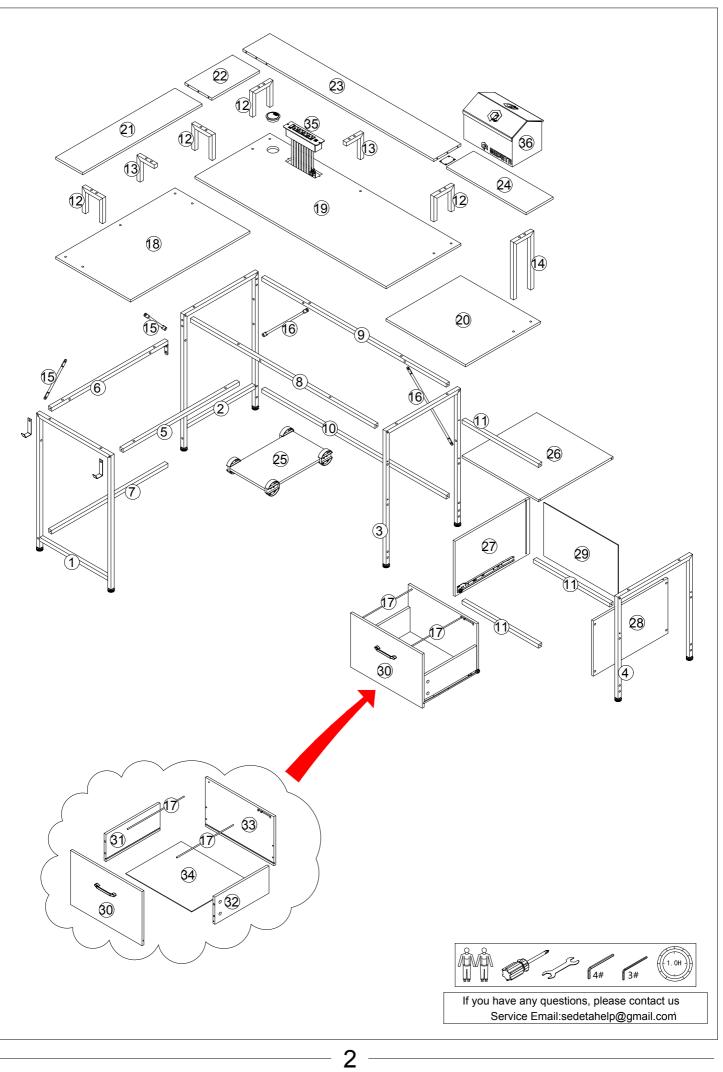

7

There are 2 ways to install this table, each with different steps. Please choose one type and follow its unique assembly method.

Type 1: Please refer to Step 10 ~ Step 30.

Type 2: Please refer to Step 31 ~ Step 49.