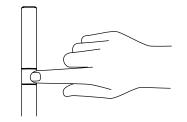

Touch upper ring to turn on, change brightness and turn off.

Charge using the included USB-C cable or any standard cable.

Imagine for a moment every use of a candle: functional lighting, romance, ambiance. Then consider the wick: an impressive modern follow-up or, dare we say, an improvement on that ancient flame.