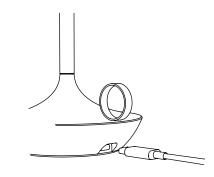

Touch upper ring to turn on, change brightness and turn off.

Charge using the included USB-C cable or any standard cable.

Imagine for a moment every use of a candle: functional lighting, romance, ambiance. Then consider the wick: an impressive modern follow-up or, dare we say, an improvement on that ancient flame.