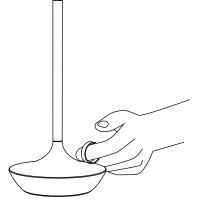

Bring wick with you to illuminate your moment.

[

- Touch-sensored control
- 3 brightness settings plus pulse mode
- 1W warm LED
- USB-C rechargeable battery (cable included)
- Battery life of 12-115 hours dependent on setting
- Ergonomic carrying ring
- Recyclable aluminum body

Touch upper ring to turn on, change brightness and turn off.

Charge using the included USB-C cable or any standard cable.

Imagine for a moment every use of a candle: functional lighting, romance, ambiance. Then consider the wick: an impressive modern follow-up or, dare we say, an improvement on that ancient flame.