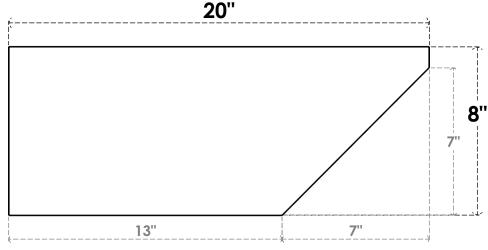

#### ITEM NUMBER: RFTURS020X08000X20000X008CON00RCPR

2"W X 8"H X 20"L TIMBERTHANE ROUGH CEDAR CONCORD FAUX WOOD SOLID RAFTER TAIL, 8"L

END, PRIMED TAN

### **FRONT PROFILE**