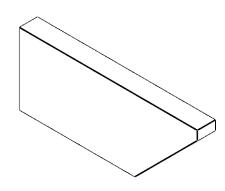

#### ITEM NUMBER: RFTURS020X08000X20000X008CON00RCPR

2"W X 8"H X 20"L TIMBERTHANE ROUGH CEDAR CONCORD FAUX WOOD SOLID RAFTER TAIL, 8"L

END, PRIMED TAN

## **ISOMETRIC**

GENERATED DATE: 03/02/2023

**EKENA MILLWORK** 2300 WEST MAIN ST. CLARKSVILLE, TX 75426 TOLL FREE: 866-607-0453 WWW.EKENAMILLWORK.COM

1. INSTALLATION TO BE COMPLETED IN ACCORDANCE WITH MANUFACTURER'S SPECIFICATIONS.
2. DRAWING MAY NOT BE TO SCALE
3. THIS DRAWING IS INTENDED FOR DESIGN AND PLANNING PURPOSES ONLY.
4. ALL INFORMATION CONTAINED HEREIN WAS CURRENT AT THE TIME OF DEVELOPMENT BUT MUST BE REVIEWED AND APPROVED BY THE PRODUCT MANUFACTURER TO BE CONSIDERED ACCURATE.