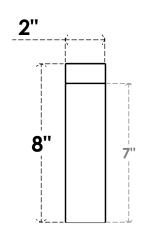

#### ITEM NUMBER: RFTURS020X08000X20000X008CON00RCPR

2"W X 8"H X 20"L TIMBERTHANE ROUGH CEDAR CONCORD FAUX WOOD SOLID RAFTER TAIL, 8"L

END, PRIMED TAN

# SIDE PROFILE